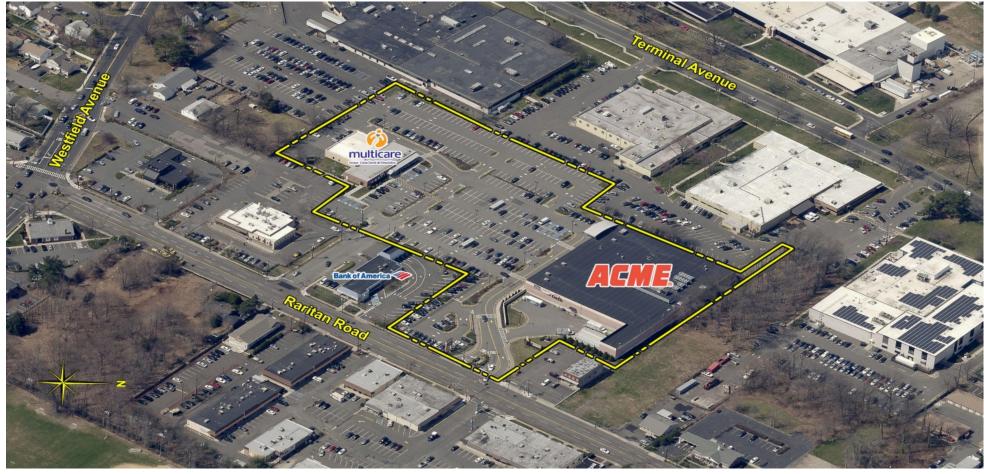

## Commerce Center East and West

Clark, NJ
New York-Newark-Jersey City (NY-NJ-PA)

Tom Pira
Leasing Representative
(516) 869-2516
tpira@kimcorealty.com

| GROSS LEASABLE AREA (GLA) | 62,864 SF         |
|---------------------------|-------------------|
| PARKING SPACES            | 395               |
| PARKING RATIO             | 6.28 per 1,000 SF |

## Commerce Center East and West

Raritan Rd. & Westfield Ave., Clark, NJ

Tom Pira Leasing Representative (516) 869-2516 tpira@kimcorealty.com