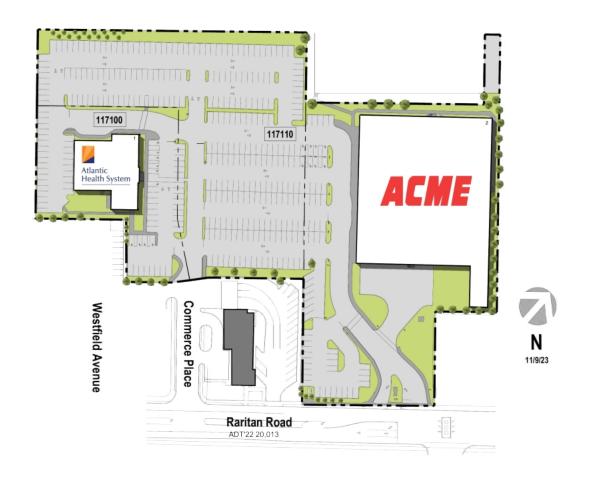

**DENSITY AERIAL** 

| TENANT |   | TENANT            | SQ FT  |  |
|--------|---|-------------------|--------|--|
|        | 1 | AHS Hospital Corp | 10,052 |  |
|        | 2 | Acme              | 52.812 |  |

Disclaimer: This site plan shows the approximate location, square footage, and configuration of the shopping center and adjacent areas, and is only illustrative of the size and relationship of the stores and common areas generally, all of which are subject to change. The showing of any names of tenants, parking spaces, square footage, curb-cuts or traffic controls shall not be deemed to be a representation or warranty that any tenants will be at the shopping center, the square footage is accurate, or that any parking spaces, curb-cuts or traffic controls do or will continue to exist. Moreover, any demographics set forth in this flyer are for illustrative purposed only and shall not be deemed a representation by Landlord or their accuracy. Availability of this property for rent is subject to prior rental or withdrawal of the property from the market at any time without notice.