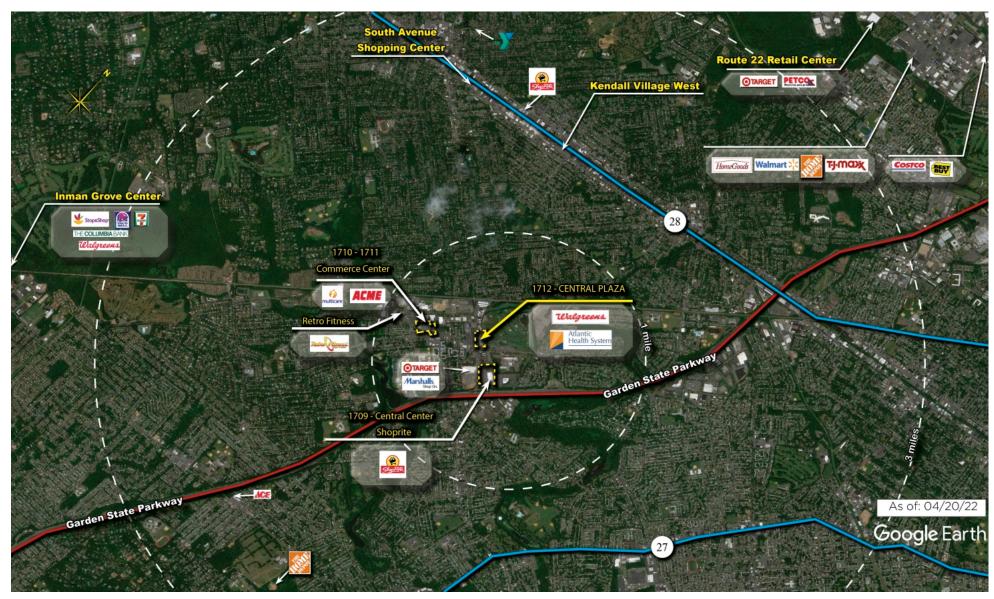

of the shopping center and adjacent areas, and is only illustrative of the size and relationship of the stores and common areas generally, all of which are subject to change. The showing of any names of tenants, parking spaces, square footage, curb-cuts or traffic controls shall not be deemed to be a representation or warranty that any tenants will be at the shopping center, the square footage is accurate, or that any parking spaces, curb-cuts or traffic controls do or will continue to exist. Moreover, any demographics set forth in this flyer are for illustrative purposed only and shall not be deemed a representation by Landlord or their accuracy. Availability of this property for rent is subject to prior rental or withdrawal of the property from the market at any time without notice.





**COMPETITION MAP** 





## **Demographics**

| 2023 ESTIMATES    | 1-MILE    | 3-MILES   | 5-MILES   |
|-------------------|-----------|-----------|-----------|
| Population        | 12,974    | 143,182   | 386,388   |
| Daytime Pop       | 14,951    | 141,125   | 361,621   |
| Households        | 4,858     | 53,031    | 137,028   |
| Average HH Income | \$188,863 | \$164,466 | \$150,905 |
| Median HH Income  | \$137,816 | \$122,914 | \$114,682 |
| Per Capita Income | \$71,029  | \$61,113  | \$53,767  |

## Average Household Income

Popstats, 4Q 2023, Trade Area Systems

\$150K and up \$100K - \$150K \$50K - \$75K \$0K - \$50K

\$75K - \$100K



by Block Group



## Commerce Center East and West

Raritan Rd. & Westfield Ave., Clark, NJ











Tom Pira Leasing Representative (516) 8