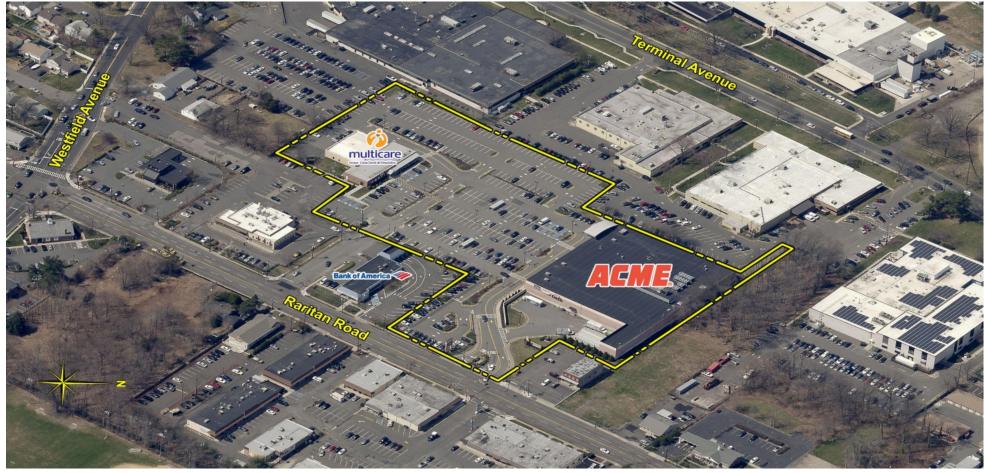

## Commerce Center East and West

Clark, NJ
New York-Newark-Jersey City (NY-NJ-PA)

Tom Pira
Leasing Representative
(516) 869-2516
tpira@kimcorealty.com

| GROSS LEASABLE AREA (GLA) | 62,864 SF         |
|---------------------------|-------------------|
| PARKING SPACES            | 395               |
| PARKING RATIO             | 6.28 per 1,000 SF |