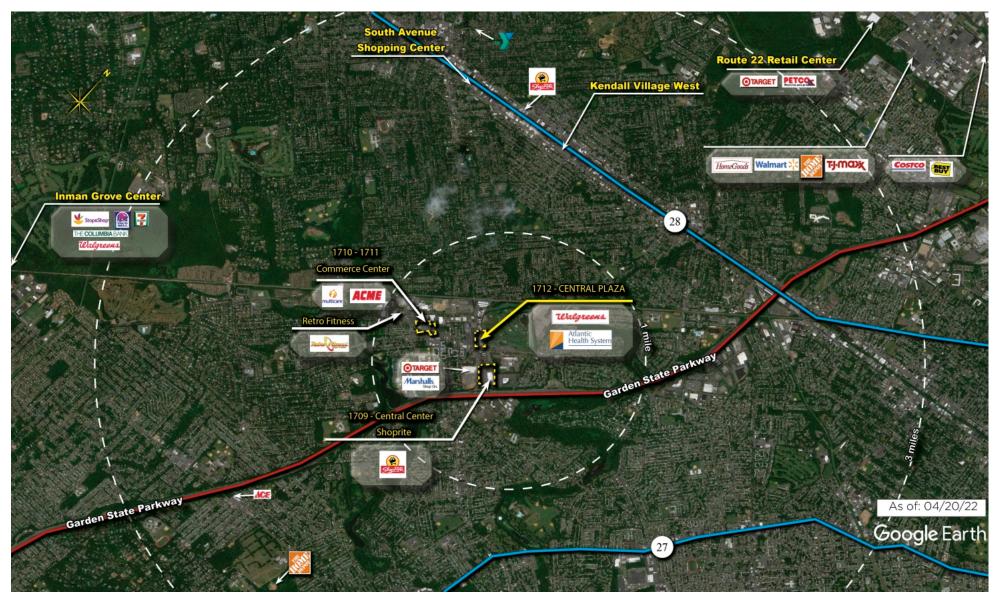

of the shopping center and adjacent areas, and is only illustrative of the size and relationship of the stores and common areas generally, all of which are subject to change. The showing of any names of tenants, parking spaces, square footage, curb-cuts or traffic controls shall not be deemed to be a representation or warranty that any tenants will be at the shopping center, the square footage is accurate, or that any parking spaces, curb-cuts or traffic controls do or will continue to exist. Moreover, any demographics set forth in this flyer are for illustrative purposed only and shall not be deemed a representation by Landlord or their accuracy. Availability of this property for rent is subject to prior rental or withdrawal of the property from the market at any time without notice.





**COMPETITION MAP** 





## **Demographics**

| 2022 ESTIMATES    | 1-MILE    | 3-MILES   | 5-MILES   |
|-------------------|-----------|-----------|-----------|
| Population        | 13,152    | 146,328   | 383,858   |
| Daytime Pop       | 14,754    | 148,520   | 397,878   |
| Households        | 4,875     | 54,695    | 138,122   |
| Average HH Income | \$184,210 | \$151,765 | \$138,511 |
| Median HH Income  | \$132,511 | \$113,373 | \$106,136 |
| Per Capita Income | \$69,268  | \$57,000  | \$50,088  |

## Average Household Income

Popstats, 4Q 2022, Trade Area Systems

\$150K and up \$100K - \$150K \$50K - \$75K \$0K - \$50K

\$75K - \$100K







## Commerce Center East and West

Raritan Rd. & Westfield Ave., Clark, NJ











Tom Pira Leasing Representative (516) 869-2516 tpira@