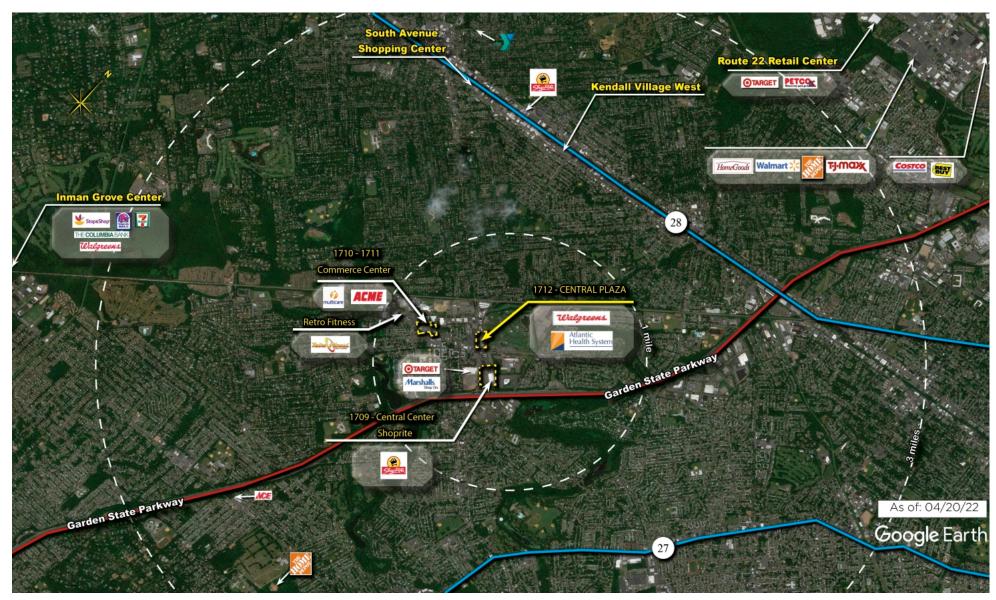

of the shopping center and adjacent areas, and is only illustrative of the size and relationship of the stores and common areas generally, all of which are subject to change. The showing of any names of tenants, parking spaces, square footage, curb-cuts or traffic controls shall not be deemed to be a representation or warranty that any tenants will be at the shopping center, the square footage is accurate, or that any parking spaces, curb-cuts or traffic controls do or will continue to exist. Moreover, any demographics set forth in this flyer are for illustrative purposed only and shall not be deemed a representation by Landlord or their accuracy. Availability of this property for rent is subject to prior rental or withdrawal of the property from the market at any time without notice.





**COMPETITION MAP** 





## Demographics

| 2022 ESTIMATES    | 1-MILE    | 3-MILES   | 5-MILES   |
|-------------------|-----------|-----------|-----------|
| Population        | 13,164    | 156,064   | 395,845   |
| Daytime Pop       | 14,662    | 158,855   | 399,808   |
| Households        | 4,905     | 58,673    | 142,107   |
| Average HH Income | \$169,721 | \$143,702 | \$136,161 |
| Median HH Income  | \$132,556 | \$107,390 | \$103,700 |
| Per Capita Income | \$63,585  | \$54,297  | \$49,135  |

## Average Household Income

Popstats, 4Q 2022, Trade Area Systems

\$150K and up \$100K - \$150K \$50K - \$75K \$0K - \$50K

\$75K - \$100K



by Block Group



## Central Plaza

Central Ave. & Raritan Rd., Clark, NJ













Tom Pira Leasing Representative (516) 869-2516 tpira@kimcor