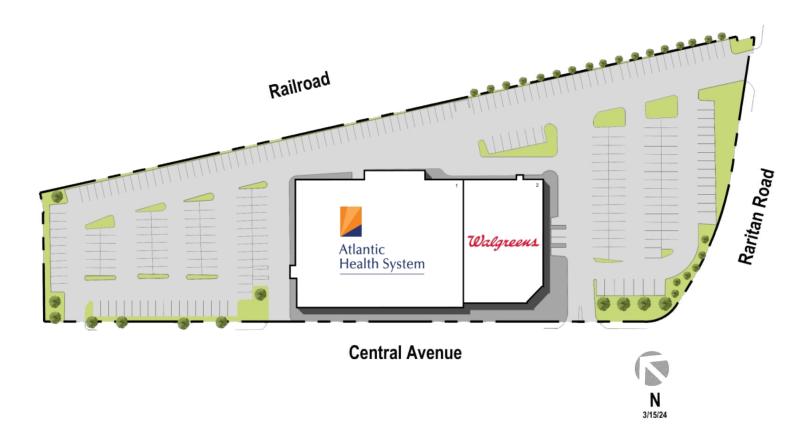

**DENSITY AERIAL** 

|   | TENANT            | SQ FT  |
|---|-------------------|--------|
| 1 | AHS Hospital Corp | 28,000 |
| 2 | Walgreens         | 13,537 |

Disclaimer: This site plan shows the approximate location, square footage, and configuration of the shopping center and adjacent areas, and is only illustrative of the size and relationship of the stores and common areas generally, all of which are subject to change. The showing of any names of tenants, parking spaces, square footage, curb-cuts or traffic controls shall not be deemed to be a representation or warranty that any tenants will be at the shopping center, the square footage is accurate, or that any parking spaces, curb-cuts or traffic controls do or will continue to exist. Moreover, any demographics set forth in this flyer are for illustrative purposed only and shall not be deemed a representation by Landlord or their accuracy. Availability of this property for rent is subject to prior rental or withdrawal of the property from the market at any time without notice.