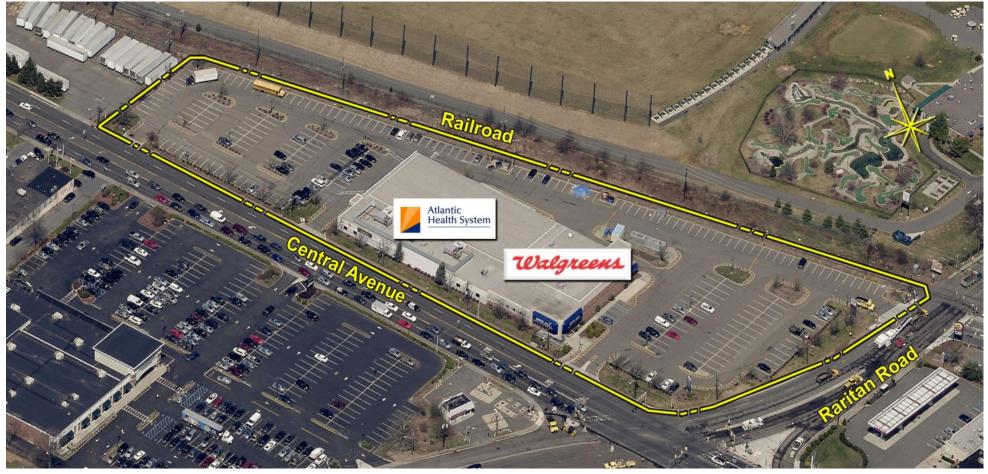

## Central Plaza

Clark, NJ
New York-Newark-Jersey City (NY-NJ-PA)

Tom Pira Leasing Representative (516) 869-2516 tpira@kimcorealty.com

| GROSS LEASABLE AREA (GLA) | 41,537 SF         |
|---------------------------|-------------------|
| PARKING SPACES            | 258               |
| PARKING RATIO             | 6.21 per 1,000 SF |

## Central Plaza

Central Ave. & Raritan Rd., Clark, NJ

Tom Pira Leasing Representative (516) 869-2516 tpira@kimcorealty.com