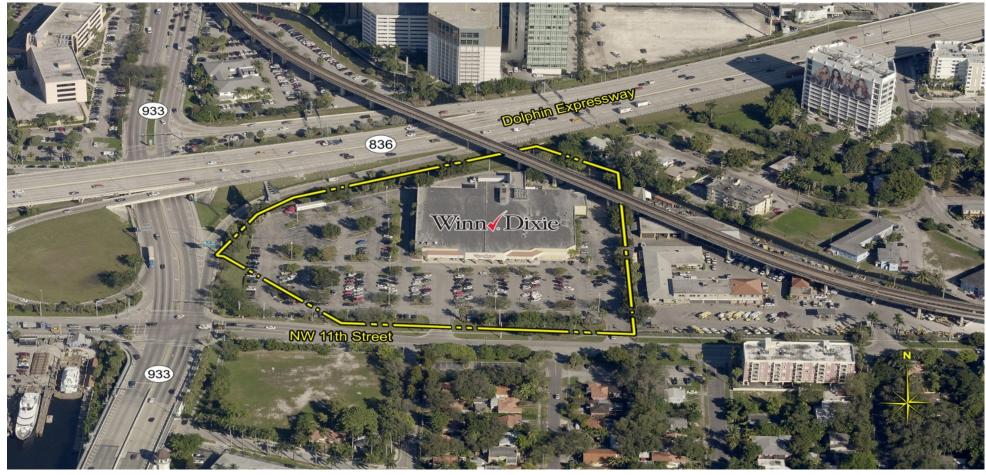

## Winn Dixie - Miami

Miami, FL Miami-Fort Lauderdale-Pompano Beach (FL)

Susana Hernandez-Hazzi Leasing Representative (954) 956-2116 shazzi@kimcorealty.com

| GROSS LEASABLE AREA (GLA) | 61,837 SF         |  |
|---------------------------|-------------------|--|
| PARKING SPACES            | 365               |  |
| PARKING RATIO             | 5.90 per 1,000 SF |  |