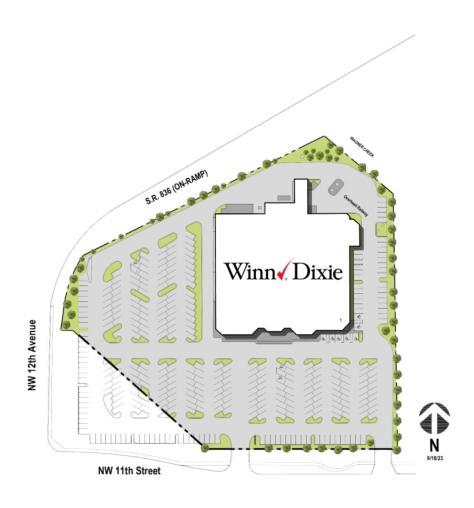

**DENSITY AERIAL** 

TENANT

SQ FT

Winn-Dixie

61,837

Disclaimer: This site plan shows the approximate location, square footage, and configuration of the shopping center and adjacent areas, and is only illustrative of the size and relationship of the stores and common areas generally, all of which are subject to change. The showing of any names of tenants, parking spaces, square footage, curb-cuts or traffic controls shall not be deemed to be a representation or warranty that any tenants will be at the shopping center, the square footage is accurate, or that any parking spaces, curb-cuts or traffic controls do or will continue to exist. Moreover, any demographics set forth in this flyer are for illustrative purposed only and shall not be deemed a representation by Landlord or their accuracy. Availability of this property for rent is subject to prior rental or withdrawal of the property from the market at any time without notice.