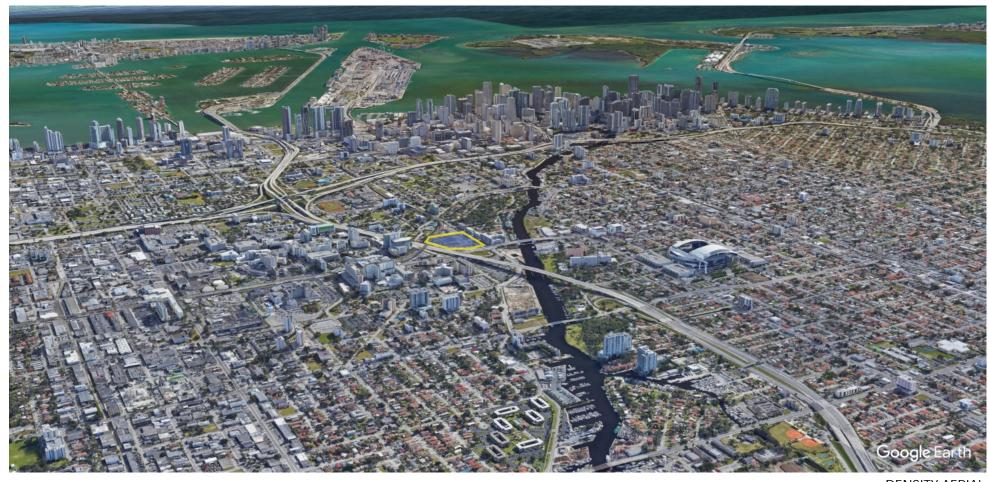

# Winn Dixie - Miami

Miami, FL Miami-Fort Lauderdale-Pompano Beach (FL)



Susana Hernandez-Hazzi Leasing Representative (954) 956-2116 shazzi@kimcorealty.com













| GROSS LEASABLE AREA (GLA) | 61,837 SF         |  |
|---------------------------|-------------------|--|
| PARKING SPACES            | 365               |  |
| PARKING RATIO             | 5.90 per 1,000 SF |  |





**DENSITY AERIAL** 



### **Property Overview**

Winn Dixie - Miami is a freestanding Winn Dixie located in Miami, Florida.

TENANT

SQ FT

Winn-Dixie

61,837



Disclaimer: This site plan shows the approximate location, square footage, and configuration of the shopping center and adjacent areas, and is only illustrative of the size and relationship of the stores and common areas generally, all of which are subject to change. The showing of any names of tenants, parking spaces, square footage, curb-cuts or traffic controls shall not be deemed to be a representation or warranty that any tenants will be at the shopping center, the square footage is accurate, or that any parking spaces, curb-cuts or traffic controls do or will continue to exist. Moreover, any demographics set forth in this