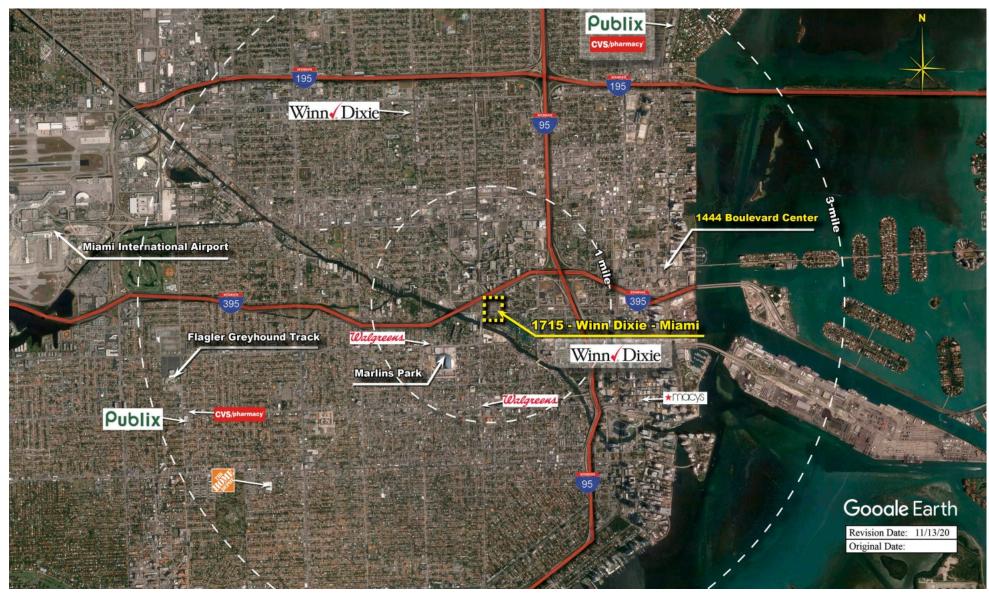

on of the shopping center and adjacent areas, and is only illustrative of the size and relationship of the stores and common areas generally, all of which are subject to change. The showing of any names of tenants, parking spaces, square footage, curb-cuts or traffic controls shall not be deemed to be a representation or warranty that any tenants will be at the shopping center, the square footage is accurate, or that any parking spaces, curb-cuts or traffic controls do or will continue to exist. Moreover, any demographics set forth in this flyer are for illustrative purposed only and shall not be deemed a representation by Landlord or their accuracy. Availability of this property for rent is subject to prior rental or withdrawal of the property from the market at any time without notice.



**COMPETITION MAP** 





## **Demographics**

| 2024 ESTIMATES    | 1-MILE   | 3-MILES   | 5-MILES   |
|-------------------|----------|-----------|-----------|
| Population        | 47,181   | 333,361   | 572,132   |
| Daytime Pop       | 128,724  | 536,319   | 822,111   |
| Households        | 19,393   | 143,791   | 243,298   |
| Average HH Income | \$64,173 | \$108,293 | \$110,515 |
| Median HH Income  | \$40,777 | \$67,499  | \$66,663  |
| Per Capita Income | \$26,924 | \$46,928  | \$47,182  |

### Average Household Income

Popstats, 4Q 2024, Trade Area Systems

\$300K and up \$200K - \$300K \$100K - \$150K \$75K - \$100K

\$150K - \$200K

< \$75K







## Winn Dixie - Miami

NW 11th St. & NW 12th Ave,, Miami, FL













Susana Hernandez-Hazzi Leasing Representative (954) 956-2