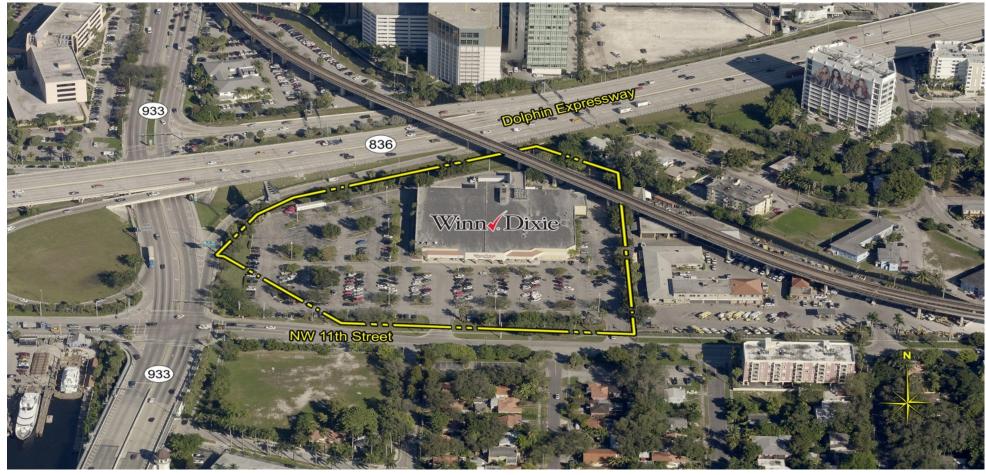

# Winn Dixie - Miami

Miami, FL Miami-Fort Lauderdale-Pompano Beach (FL)

Susana Hernandez-Hazzi Leasing Representative (954) 956-2116 shazzi@kimcorealty.com

| GROSS LEASABLE AREA (GLA) | 61,837 SF         |  |
|---------------------------|-------------------|--|
| PARKING SPACES            | 365               |  |
| PARKING RATIO             | 5.90 per 1,000 SF |  |

### **Property Overview**

Winn Dixie - Miami is a freestanding Winn Dixie located in Miami, Florida.

TENANT

SQ FT

Winn-Dixie

61,837

Disclaimer: This site plan shows the approximate location, square footage, and configuration of the shopping center and adjacent areas, and is only illustrative of the size and relationship of the stores and common areas generally, all of which are subject to change. The showing of any names of tenants, parking spaces, square footage, curb-cuts or traffic controls shall not be deemed to be a representation or warranty that any tenants will be at the shopping center, the square footage is accurate, or that any parking spaces, curb-cuts or traffic controls do or will continue to exist. Moreover, any demographics set forth in this flyer are for illustrative purposed only and shall not be deemed a representation by Landlord or their accuracy. Availability of this property for rent is subject to prior rental or withdrawal of the property from the market at any time without notice.