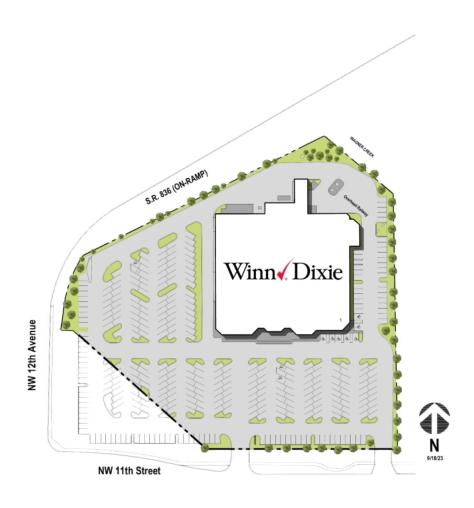

### **Property Overview**

Winn Dixie - Miami is a freestanding Winn Dixie located in Miami, Florida.

TENANT

SQ FT

Winn-Dixie

61,837

Disclaimer: This site plan shows the approximate location, square footage, and configuration of the shopping center and adjacent areas, and is only illustrative of the size and relationship of the stores and common areas generally, all of which are subject to change. The showing of any names of tenants, parking spaces, square footage, curb-cuts or traffic controls shall not be deemed to be a representation or warranty that any tenants will be at the shopping center, the square footage is accurate, or that any parking spaces, curb-cuts or traffic controls do or will continue to exist. Moreover, any demographics set forth in this flyer are for illustrative purposed only and shall not be deemed a representation by Landlord or their accuracy. Availability of this property for rent is subject to prior rental or withdrawal of the property from the market at any time without notice.