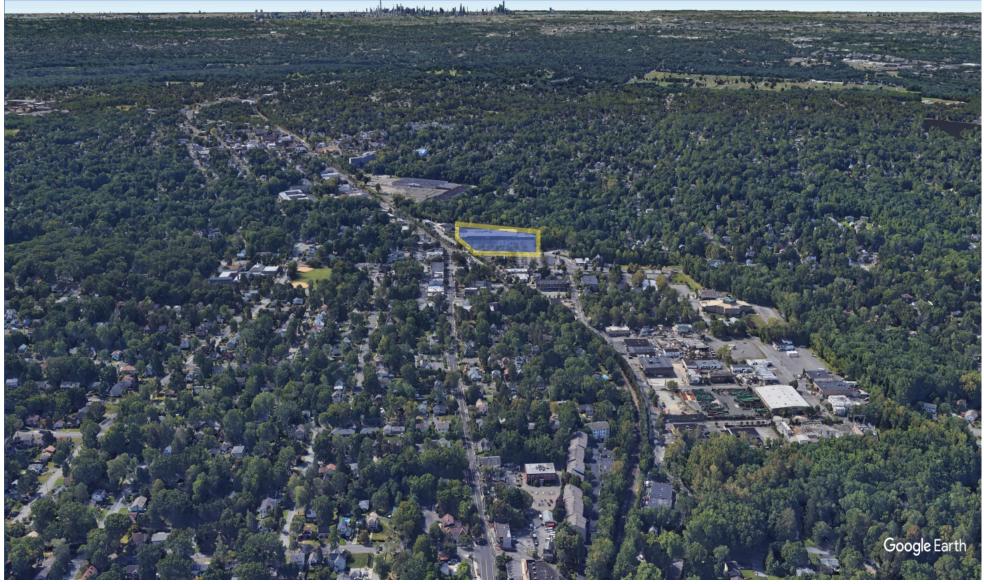

# Plaza at Hillsdale

Hillsdale, NJ

New York-Newark-Jersey City (NY-NJ-PA)



Tom Pira Leasing Representative (516) 869-2516 tpira@kimcorealty.com







www.kimcorealty.com/117230



AERIAL





#### Plaza at Hillsdale Hillsdale, NJ



DENSITY AERIAL



#### Ourbside Pick-up

|   | TENANT                      | SQ FT  |
|---|-----------------------------|--------|
| 1 | Sherwin-Williams            | 3,604  |
| 2 | Bottle King Discount Liquor | 4,583  |
| 3 | Domani Ristorante Italiano  | 5,102  |
| 4 | Kings Supermarket           | 30,811 |
| 5 | Walgreens                   | 16,332 |



Disclaimer: This site plan shows the approximate location, square footage, and configuration of the shopping center and adjacent areas, and is only illustrative of the size and relationship of the stores and common areas generally, all of which are subject to change. The showing of any names of tenants, parking spaces, square footage, curb-cuts or traffic controls shall not be deemed to be a representation or warranty that any tenants