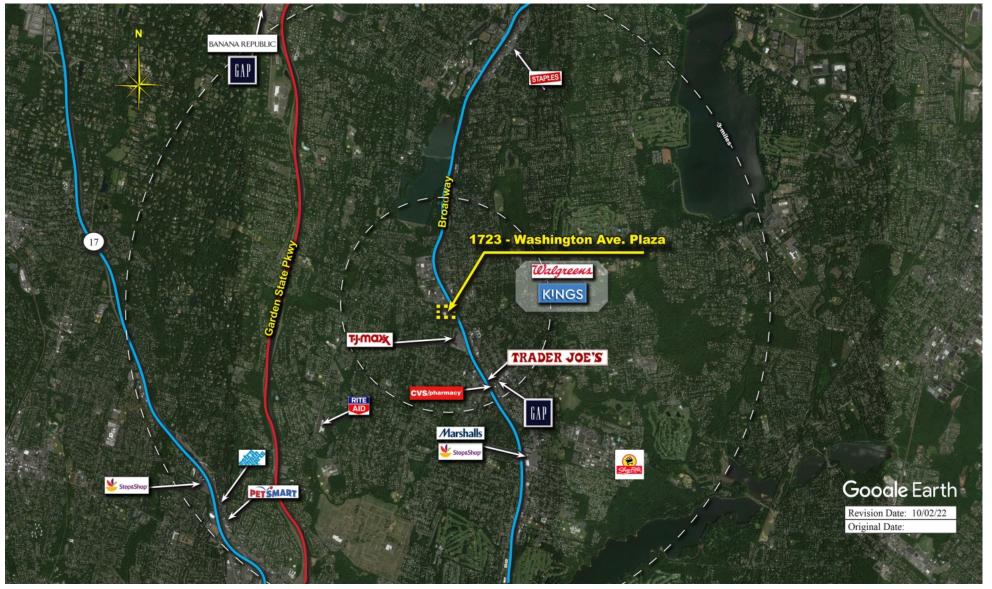

eas, and is only illustrative of the size and relationship of the stores and common areas generally, all of which are subject to change. The showing of any names of tenants, parking spaces, square footage, curb-cuts or traffic controls shall not be deemed to be a representation or warranty that any tenants will be at the shopping center, the square footage is accurate, or that any parking spaces, curb-cuts or traffic controls do or will continue to exist. Moreover, any demographics set forth in this flyer are for illustrative purposed only and shall not be deemed a representation by Landlord or their accuracy. Availability of this property for rent is subject to prior rental or withdrawal of the property from the market at any time without notice.



#### Plaza at Hillsdale Hillsdale, NJ



COMPETITION MAP





by Block Group

### Demographics

| 2022 ESTIMATES    | 1-MILE    | 3-MILES   | 5-MILES   |
|-------------------|-----------|-----------|-----------|
| Population        | 15,163    | 75,605    | 230,570   |
| Daytime Pop       | 14,119    | 71,315    | 270,641   |
| Households        | 5,618     | 26,742    | 79,985    |
| Average HH Income | \$163,961 | \$191,115 | \$190,373 |
| Median HH Income  | \$139,375 | \$152,805 | \$149,148 |
| Per Capita Income | \$60,776  | \$68,266  | \$66,669  |

\$50K - \$75K

### Average Household Income

Popstats, 4Q 2022, Trade Area Systems

\$150K and up \$0K - \$50K \$100K - \$150K \$75K - \$100K





## Plaza at Hillsdale

Washington Ave. & Broadway, Hillsdale, NJ





Tom Pira Leasing Representative (516) 869-2516 tpira@kimcorea