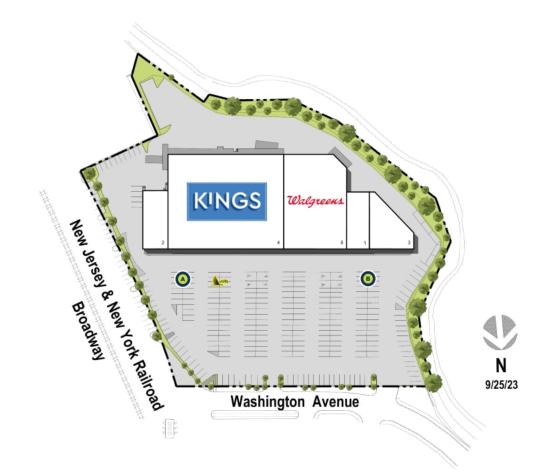

#### Ourbside Pick-up

|   | TENANT                      | SQ FT  |
|---|-----------------------------|--------|
| 1 | Sherwin-Williams            | 3,604  |
| 2 | Bottle King Discount Liquor | 4,583  |
| 3 | Domani Ristorante Italiano  | 5,102  |
| 4 | Kings Supermarket           | 30,811 |
| 5 | Walgreens                   | 16,332 |

Disclaimer: This site plan shows the approximate location, square footage, and configuration of the shopping center and adjacent areas, and is only illustrative of the size and relationship of the stores and common areas generally, all of which are subject to change. The showing of any names of tenants, parking spaces, square footage, curb-cuts or traffic controls shall not be deemed to be a representation or warranty that any tenants will be at the shopping center, the square footage is accurate, or that any parking spaces, curb-cuts or traffic controls do or will continue to exist. Moreover, any demographics set forth in this flyer are for illustrative purposed only and shall not be deemed a representation by Landlord or their accuracy. Availability of this property for rent is subject to prior rental or withdrawal of the property from the market at any time without notice.