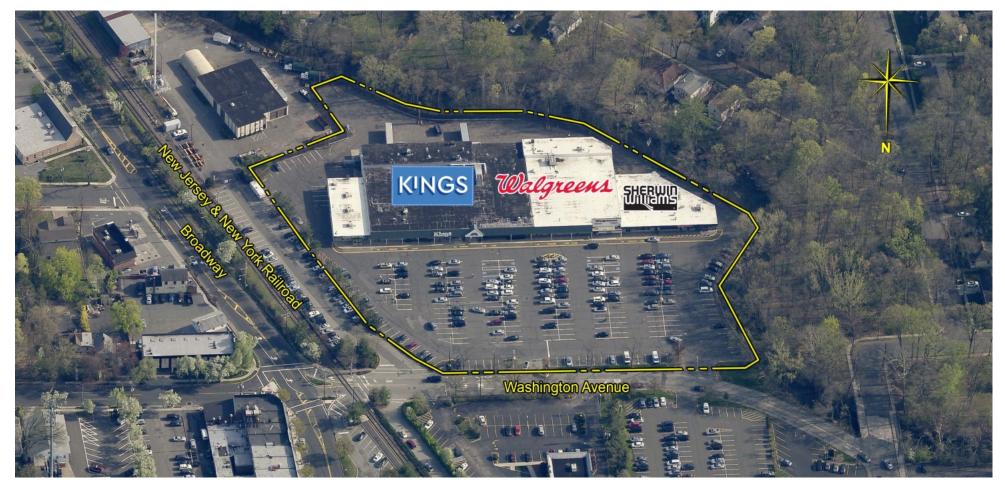

# Plaza at Hillsdale

Hillsdale, NJ

New York-Newark-Jersey City (NY-NJ-PA)



Tom Pira Leasing Representative (516) 869-2516 tpira@kimcorealty.com







www.kimcorealty.com/117230



AERIAL





#### Plaza at Hillsdale Hillsdale, NJ



DENSITY AERIAL



#### Ourbside Pick-up

|   | TENANT                      | SQ FT  |
|---|-----------------------------|--------|
| 1 | Sherwin-Williams            | 3,604  |
| 2 | Bottle King Discount Liquor | 4,583  |
| 3 | Domani Ristorante Italiano  | 5,102  |
| 4 | Kings Supermarket           | 30,811 |
| 5 | Walgreens                   | 16,332 |



Disclaimer: This site plan shows the approximate location, square footage, and configuration of the shopping center and adjacent areas, and is only illustrative of the size and relationship of the stores and common areas generally, all of which are subject to change. The showing of any names of tenants, parking spaces, square footage, curb-cuts or traffic controls shall not be deemed