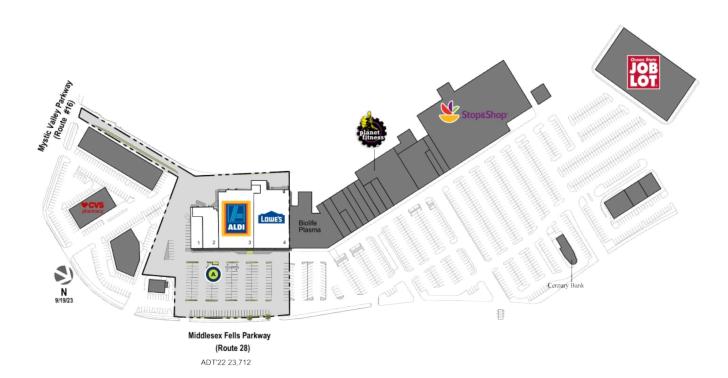

# Fellsway@630

Medford, MA Boston-Cambridge-Newton (MA-NH)

Amy Daniels Leasing Representative (516) 869-7195 adaniels@kimcorealty.com

AERIAL

DENSITY AERIAL

Non-Controlled Ocurbside Pick-up

|   | TENANT            | SQ FT  |
|---|-------------------|--------|
| 1 | Sherwin-Williams  | 4,150  |
| 2 | Pet Supplies Plus | 7,635  |
| 3 | Aldi              | 21,952 |
| 4 | Lowe's Outlet     | 22,478 |