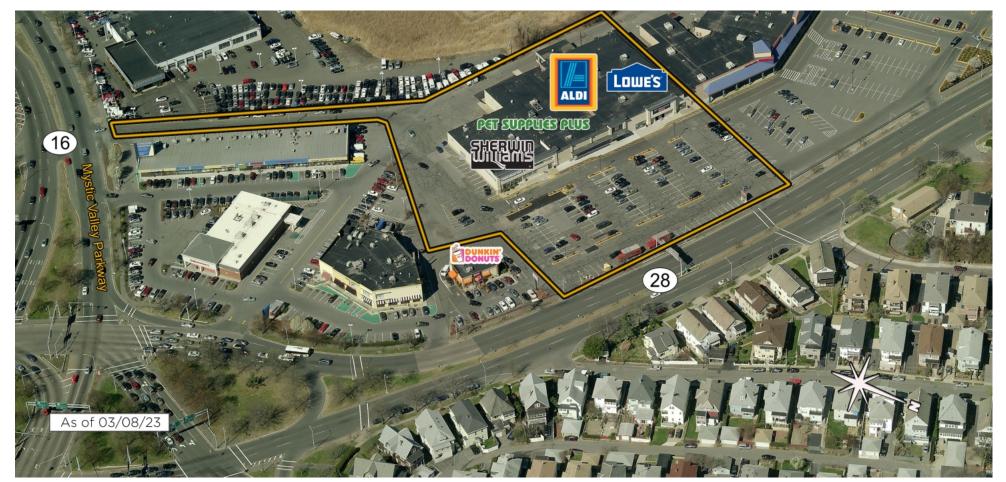

# Fellsway@630

Medford, MA Boston-Cambridge-Newton (MA-NH)

Amy Daniels Leasing Representative (516) 869-7195 adaniels@kimcorealty.com

AERIAL

DENSITY AERIAL

Non-Controlled Ocurbside Pick-up

|   | TENANT            | SQ FT  |
|---|-------------------|--------|
| 1 | Sherwin-Williams  | 4,150  |
| 2 | Pet Supplies Plus | 7,635  |
| 3 | Aldi              | 21,952 |
| 4 | Lowe's Outlet     | 22,478 |