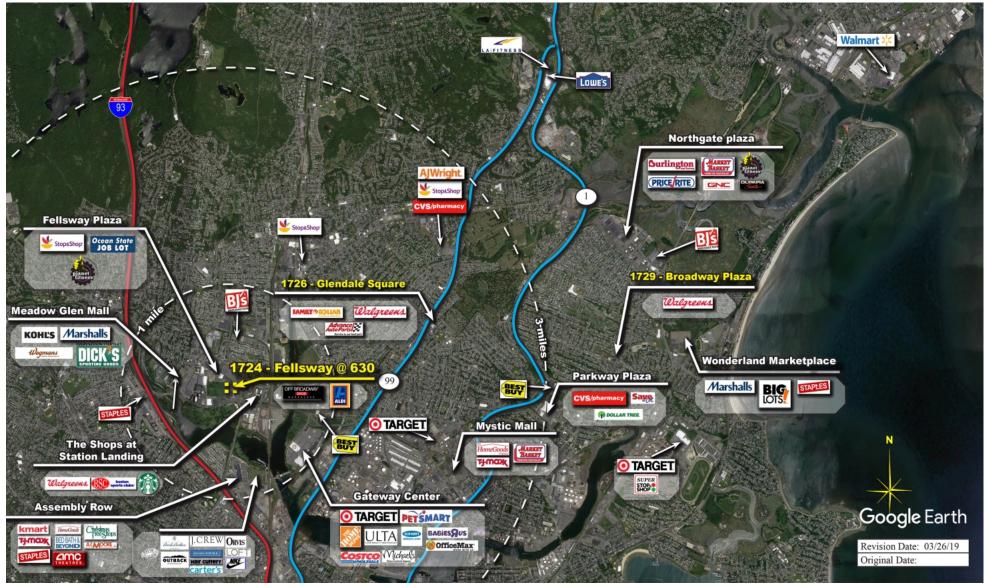

on of the shopping center and adjacent areas, and is only illustrative of the size and relationship of the stores and common areas generally, all of which are subject to change. The showing of any names of tenants, parking spaces, square footage, curb-cuts or traffic controls shall not be deemed to be a representation or warranty that any tenants will be at the shopping center, the square footage is accurate, or that any parking spaces, curb-cuts or traffic controls do or will continue to exist. Moreover, any demographics set forth in this flyer are for illustrative purposed only and shall not be deemed a representation by Landlord or their accuracy. Availability of this property for rent is subject to prior rental or withdrawal of the property from the market at any time without notice.



COMPETITION MAP



#### Fellsway @ 630 Medford, MA



## Demographics

| 2023 ESTIMATES    | 1-MILE    | 3-MILES   | 5-MILES   |
|-------------------|-----------|-----------|-----------|
| Population        | 26,633    | 382,856   | 880,444   |
| Daytime Pop       | 24,517    | 467,419   | 1,494,613 |
| Households        | 11,535    | 155,979   | 361,507   |
| Average HH Income | \$130,660 | \$139,792 | \$151,268 |
| Median HH Income  | \$108,193 | \$105,762 | \$108,205 |
| Per Capita Income | \$56,629  | \$58,013  | \$63,995  |

\$50K - \$75K \$0K - \$50K

### Average Household Income

Popstats, 4Q 2023, Trade Area Systems

\$150K and up \$100K - \$150K \$75K - \$100K



by Block Group

# Fellsway & Mystic Valley Pkwy., Medford, MA







**Amy Daniels** Leasing Representative (516) 869