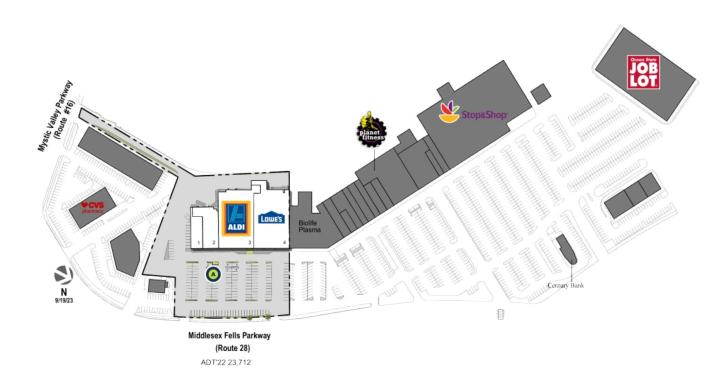

# Fellsway@630

Medford, MA Boston-Cambridge-Newton (MA-NH)

Amy Daniels Leasing Representative (516) 869-7195 adaniels@kimcorealty.com

AERIAL

DENSITY AERIAL

Non-Controlled Ocurbside Pick-up

|   | TENANT            | SQ FT  |
|---|-------------------|--------|
| 1 | Sherwin-Williams  | 4,150  |
| 2 | Pet Supplies Plus | 7,635  |
| 3 | Aldi              | 21,952 |
| 4 | Lowe's Outlet     | 22,478 |

Disclaimer: This site plan shows the approximate location, square footage, and configuration of the shopping center and adjacent areas, and is only illustrative of the size and relationship of the stores and common areas generally, all of which are subject to change. The showing of any names of tenants, parking spaces, square footage, curb-cuts or traffic controls shall not be deemed to be a representation or warranty that any tenants will be at the shopping center, the square footage is accurate, or that any parking spaces, curb-cuts or traffic controls do or will continue to exist. Moreover, any demographics set forth in this flyer are for illustrative purposed only and shall not be deemed a representation by Landlord or their accuracy. Availability of this property for rent is subject to prior rental or withdrawal of the property from the market at any time without notice.