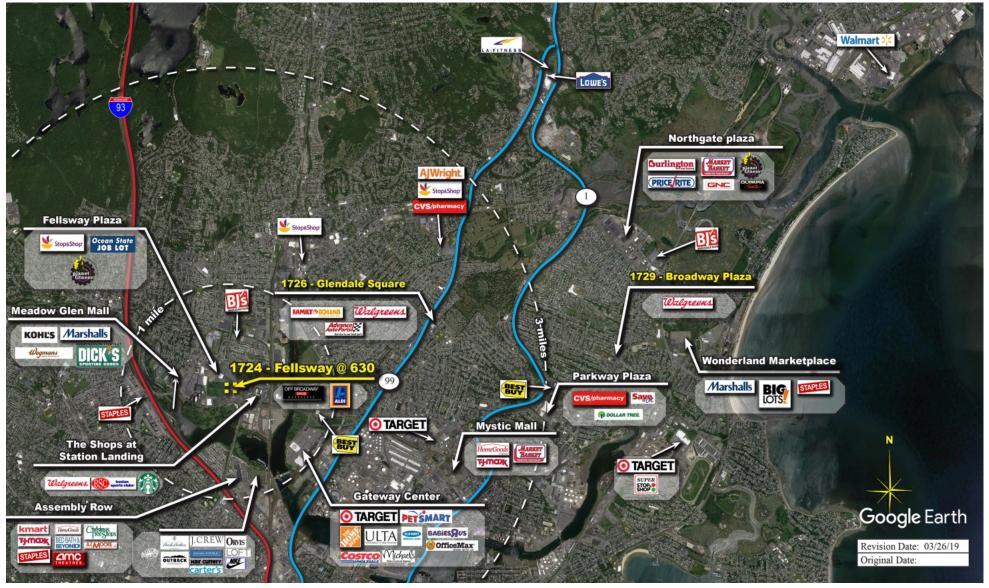

on of the shopping center and adjacent areas, and is only illustrative of the size and relationship of the stores and common areas generally, all of which are subject to change. The showing of any names of tenants, parking spaces, square footage, curb-cuts or traffic controls shall not be deemed to be a representation or warranty that any tenants will be at the shopping center, the square footage is accurate, or that any parking spaces, curb-cuts or traffic controls do or will continue to exist. Moreover, any demographics set forth in this flyer are for illustrative purposed only and shall not be deemed a representation by Landlord or their accuracy. Availability of this property for rent is subject to prior rental or withdrawal of the property from the market at any time without notice.



COMPETITION MAP



### Fellsway @ 630 Medford, MA



#### by Block Group

**Amy Daniels** 

# Demographics

| 2022 ESTIMATES    | 1-MILE    | 3-MILES   | 5-MILES   |
|-------------------|-----------|-----------|-----------|
| Population        | 26,400    | 368,707   | 839,002   |
| Daytime Pop       | 22,461    | 417,699   | 1,396,598 |
| Households        | 10,983    | 153,008   | 349,684   |
| Average HH Income | \$115,613 | \$128,201 | \$140,272 |
| Median HH Income  | \$91,865  | \$96,358  | \$99,926  |
| Per Capita Income | \$48,139  | \$54,253  | \$60,512  |

\$50K - \$75K \$0K - \$50K

## Average Household Income

Popstats, 4Q 2022, Trade Area Systems

\$150K and up \$100K - \$150K \$75K - \$100K





# Fellsway & Mystic Valley Pkwy., Medford, MA







**Amy Daniels** Leasing Re