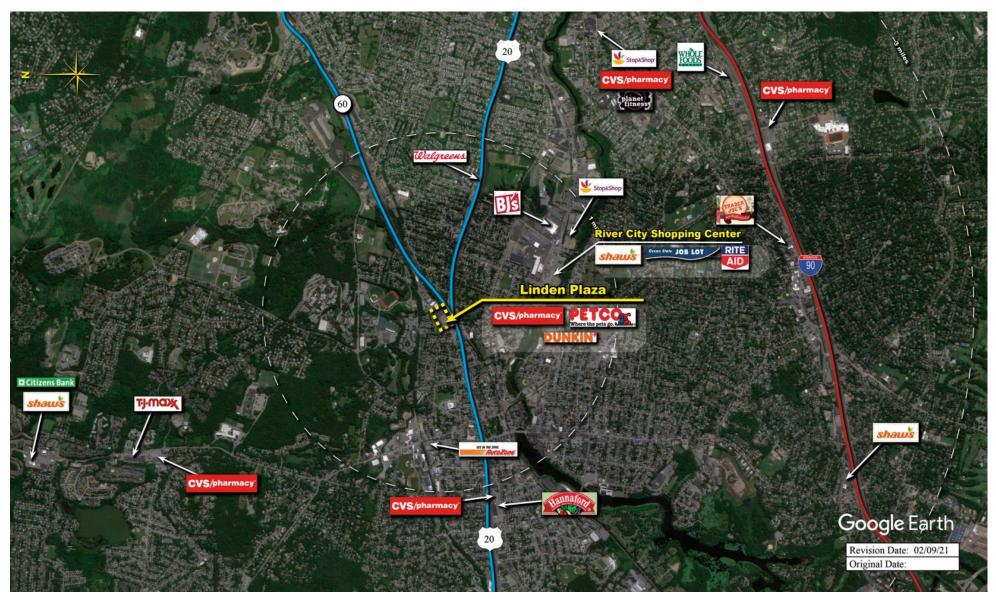

of the shopping center and adjacent areas, and is only illustrative of the size and relationship of the stores and common areas generally, all of which are subject to change. The showing of any names of tenants, parking spaces, square footage, curb-cuts or traffic controls shall not be deemed to be a representation or warranty that any tenants will be at the shopping center, the square footage is accurate, or that any parking spaces, curb-cuts or traffic controls do or will continue to exist. Moreover, any demographics set forth in this flyer are for illustrative purposed only and shall not be deemed a representation by Landlord or their accuracy. Availability of this property for rent is subject to prior rental or withdrawal of the property from the market at any time without notice.





**COMPETITION MAP** 





## Demographics

| 2023 ESTIMATES    | 1-MILE    | 3-MILES   | 5-MILES   |
|-------------------|-----------|-----------|-----------|
| Population        | 22,560    | 154,439   | 386,229   |
| Daytime Pop       | 30,792    | 199,163   | 471,578   |
| Households        | 9,144     | 60,659    | 153,511   |
| Average HH Income | \$125,164 | \$175,205 | \$186,660 |
| Median HH Income  | \$96,763  | \$129,953 | \$131,995 |
| Per Capita Income | \$51,500  | \$70,275  | \$75,592  |

## Average Household Income

Popstats, 4Q 2023, Trade Area Systems

\$150K and up \$100K - \$150K \$50K - \$75K \$0K - \$50K

\$75K - \$100K



by Block Group



## Linden Plaza

Linden St. & Main St., Waltham, MA













Amy Daniels
Leasing Representative
(516) 869-7195
adaniels@kimc