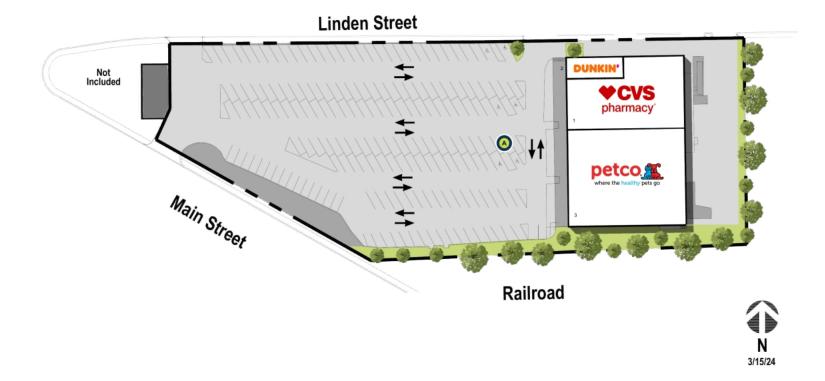

**DENSITY AERIAL** 

Curbside Pick-up

|   | TENANT         | SQ FT  |
|---|----------------|--------|
| 1 | CVS            | 9,184  |
| 2 | Dunkin' Donuts | 1,450  |
| 3 | Petco          | 13,650 |

Disclaimer: This site plan shows the approximate location, square footage, and configuration of the shopping center and adjacent areas, and is only illustrative of the size and relationship of the stores and common areas generally, all of which are subject to change. The showing of any names of tenants, parking spaces, square footage, curb-cuts or traffic controls shall not be deemed to be a representation or warranty that any tenants will be at the shopping center, the square footage is accurate, or that any parking spaces, curb-cuts or traffic controls do or will continue to exist. Moreover, any demographics set forth in this flyer are for illustrative purposed only and shall not be deemed a representation by Landlord or their accuracy. Availability of this property for rent is subject to prior rental or withdrawal of the property from the market at any time without notice.