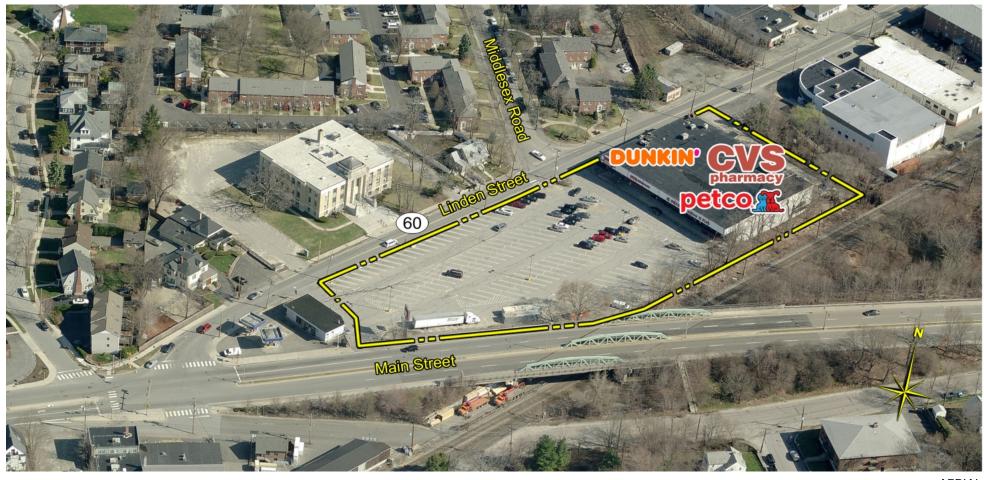

## Linden Plaza

Waltham, MA
Boston-Cambridge-Newton (MA-NH)

Amy Daniels
Leasing Representative
(516) 869-7195
adaniels@kimcorealty.com

| GROSS LEASABLE AREA (GLA) | 24,284 SF         |
|---------------------------|-------------------|
| PARKING SPACES            | 184               |
| PARKING RATIO             | 7.58 per 1,000 SF |

## Linden Plaza

Linden St. & Main St., Waltham, MA

Amy Daniels
Leasing Representative
(516) 869-7195
adaniels@kimcorealty.com