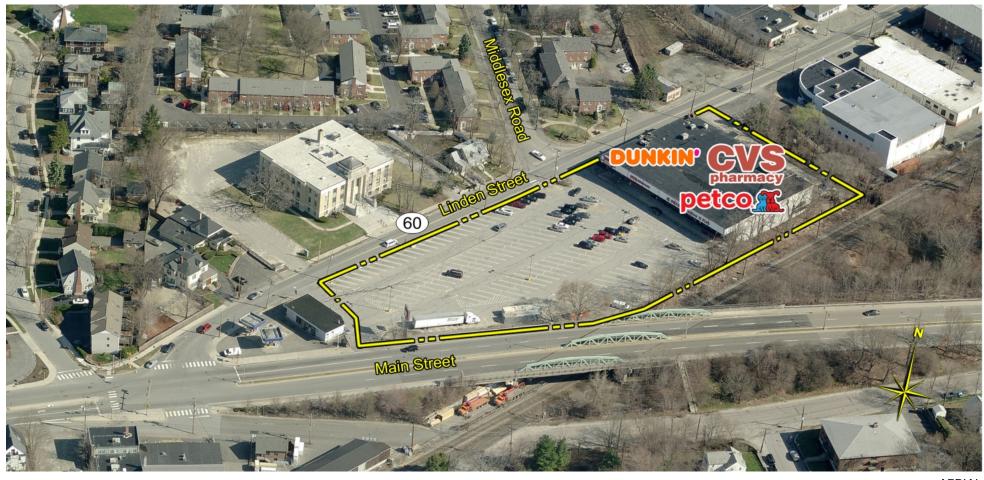

**DENSITY AERIAL** 

Curbside Pick-up

|   | TENANT         | SQ FT  |
|---|----------------|--------|
| 1 | CVS            | 9,184  |
| 2 | Dunkin' Donuts | 1,450  |
| 3 | Petco          | 13,650 |

Disclaimer: This site plan shows the approximate location, square footage, and configuration of the shopping center and adjacent areas, and is only illustrative of the size and relationship of the stores and common areas generally, all of which are subject to change. The showing of any names of tenants, parking spaces, square footage, curb-cuts or traffic controls shall not be deemed to be a representation or warranty that any tenants will be at the shopping center, the square footage is accurate, or that any parking spaces, curb-cuts or traffic controls do or will continue to exist. Moreover, any demographics set forth in this flyer are for illustrative purposed only and shall not be deemed a representation by Landlord or their accuracy. Availability of this property for rent is subject to prior rental or withdrawal of the property from the market at any time without notice.