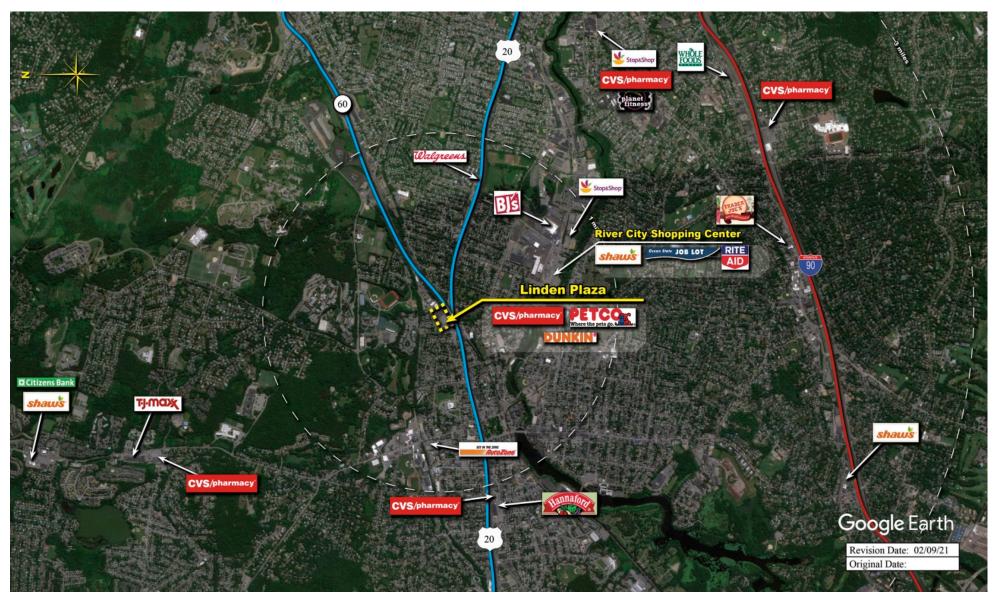

of the shopping center and adjacent areas, and is only illustrative of the size and relationship of the stores and common areas generally, all of which are subject to change. The showing of any names of tenants, parking spaces, square footage, curb-cuts or traffic controls shall not be deemed to be a representation or warranty that any tenants will be at the shopping center, the square footage is accurate, or that any parking spaces, curb-cuts or traffic controls do or will continue to exist. Moreover, any demographics set forth in this flyer are for illustrative purposed only and shall not be deemed a representation by Landlord or their accuracy. Availability of this property for rent is subject to prior rental or withdrawal of the property from the market at any time without notice.





**COMPETITION MAP** 





## Demographics

| 2022 ESTIMATES    | 1-MILE    | 3-MILES   | 5-MILES   |
|-------------------|-----------|-----------|-----------|
| Population        | 22,317    | 148,126   | 374,042   |
| Daytime Pop       | 35,419    | 197,528   | 462,013   |
| Households        | 9,077     | 59,626    | 152,309   |
| Average HH Income | \$112,112 | \$160,343 | \$171,775 |
| Median HH Income  | \$90,866  | \$118,302 | \$122,595 |
| Per Capita Income | \$47,727  | \$66,423  | \$71,810  |

## Average Household Income

Popstats, 4Q 2022, Trade Area Systems

\$150K and up \$100K - \$150K \$50K - \$75K \$0K - \$50K

\$75K - \$100K



by Block Group



## Linden Plaza

Linden St. & Main St., Waltham, MA













Amy Daniels
Leasing Representative
(516) 869-7195
adaniels@kimc