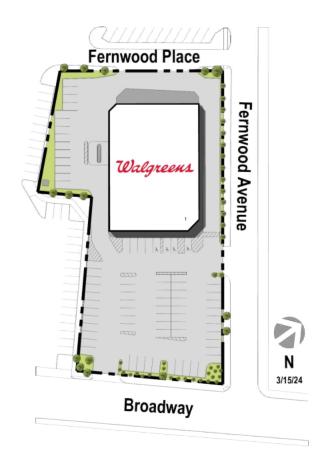

## **Broadway Plaza**

Revere, MA

Boston-Cambridge-Newton (MA-NH)

Amy Daniels Leasing Representative (516) 869-7195 adaniels@kimcorealty.com

| GROSS LEASABLE AREA (GLA) | 15,272 SF         |
|---------------------------|-------------------|
| PARKING SPACES            | 78                |
| PARKING RATIO             | 5.11 per 1,000 SF |

**DENSITY AERIAL** 

TENANT SQ FT Walgreens 15,272

Disclaimer: This site plan shows the approximate location, square footage, and configuration of the shopping center and adjacent areas, and is only illustrative of the size and relationship of the stores and common areas generally, all of which are subject to change. The showing of any names of tenants, parking spaces, square footage, curb-cuts or traffic controls shall not be deemed to be a representation or warranty that any tenants will be at the shopping center, the square footage is accurate, or that any parking spaces, curb-cuts or traffic controls do or will continue to exist. Moreover, any demographics set forth in this flyer are for illustrative purposed only and shall not be deemed a representation by Landlord or their accuracy. Availability of this property for rent is subject to prior rental or withdrawal of the property from the market at any time without notice.