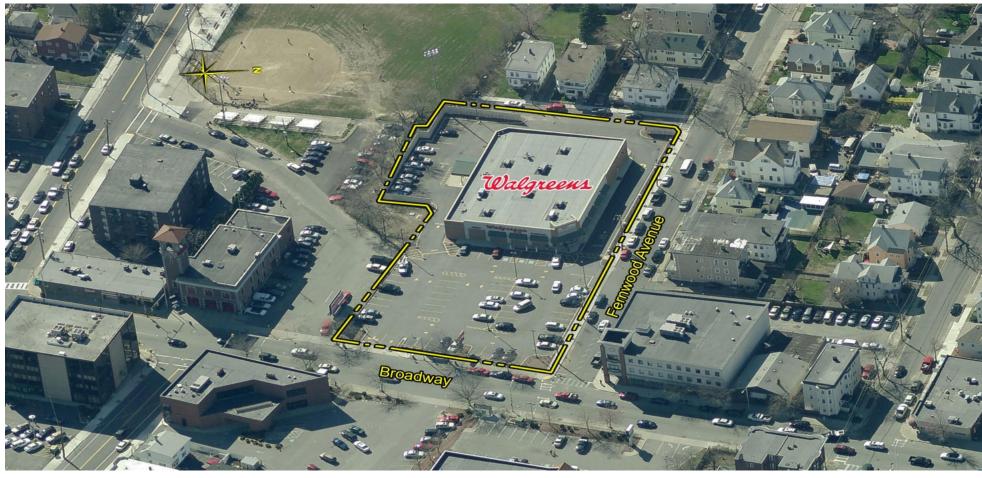

## **Broadway Plaza**

Revere, MA

Boston-Cambridge-Newton (MA-NH)

Amy Daniels Leasing Representative (516) 869-7195 adaniels@kimcorealty.com

| GROSS LEASABLE AREA (GLA) | 15,272 SF         |
|---------------------------|-------------------|
| PARKING SPACES            | 78                |
| PARKING RATIO             | 5.11 per 1,000 SF |

**DENSITY AERIAL** 

TENANT SQ FT Walgreens 15,272

Disclaimer: This site plan shows the approximate location, square footage, and configuration of the shopping center and adjacent areas, and is only illustrative of the size and relationship of the stores and common areas generally, all of which are subject to change. The showing of any names of tenants, parking spaces, square footage, curb-cuts or traffic controls shall not be deemed to be a representation or warranty that any tenants will be at the shopping center, the square footage is accurate, or that any parking spaces, curb-cuts or traffic controls do or will continue to exist. Moreover, any demographics set forth in this flyer are for illustrative purposed only and shall not be deemed a representation by Landlord or their accuracy. Availability of this property for rent is subject to prior rental or withdrawal of the property from the market at any time without notice.