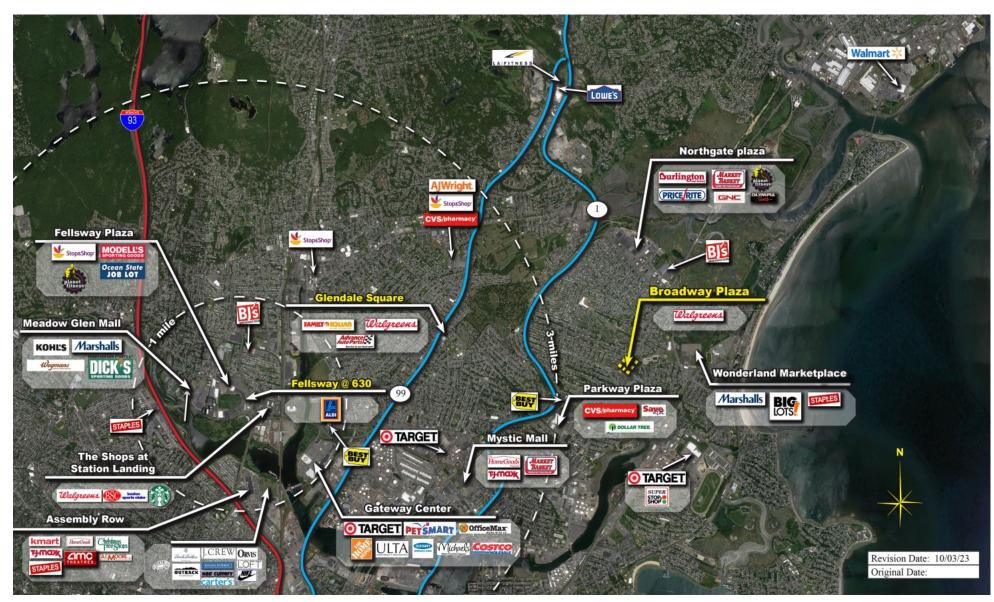

of the shopping center and adjacent areas, and is only illustrative of the size and relationship of the stores and common areas generally, all of which are subject to change. The showing of any names of tenants, parking spaces, square footage, curb-cuts or traffic controls shall not be deemed to be a representation or warranty that any tenants will be at the shopping center, the square footage is accurate, or that any parking spaces, curb-cuts or traffic controls do or will continue to exist. Moreover, any demographics set forth in this flyer are for illustrative purposed only and shall not be deemed a representation by Landlord or their accuracy. Availability of this property for rent is subject to prior rental or withdrawal of the property from the market at any time without notice.





**COMPETITION MAP** 





## Demographics

| 2022 ESTIMATES    | 1-MILE   | 3-MILES  | 5-MILES   |
|-------------------|----------|----------|-----------|
| Population        | 38,092   | 227,754  | 515,549   |
| Daytime Pop       | 27,063   | 190,252  | 698,684   |
| Households        | 14,267   | 85,478   | 212,045   |
| Average HH Income | \$87,719 | \$93,686 | \$119,572 |
| Median HH Income  | \$70,769 | \$73,624 | \$87,248  |
| Per Capita Income | \$33,004 | \$35,353 | \$50,086  |

## Average Household Income

Popstats, 4Q 2022, Trade Area Systems

\$150K and up \$100K - \$150K \$50K - \$75K \$0K - \$50K

\$75K - \$100K



by Block Group



## Broadway Plaza Broadway & Ferwood Ave., Revere, MA













**Amy Daniels** Leasing Representative (516) 869-7195 adaniels@kimcorealty.co