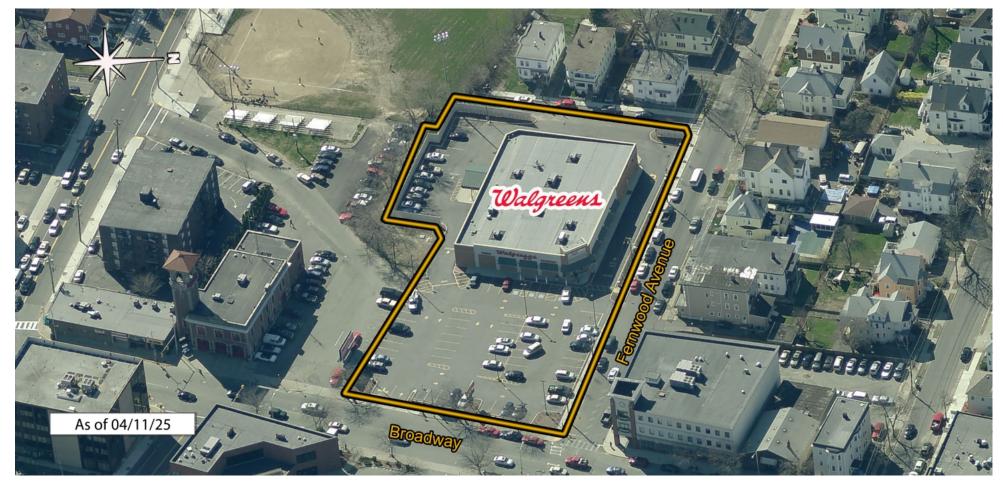

# **Broadway Plaza**

**Revere, MA** Boston-Cambridge-Newton (MA-NH)

Amy Daniels Leasing Representative (516) 869-7195 adaniels@kimcorealty.com

AERIAL

DENSITY AERIAL

**Property Overview** 

Broadway Plaza is located 7 miles north of downtown Boston in the dense suburban market of Revere, Massachusetts.