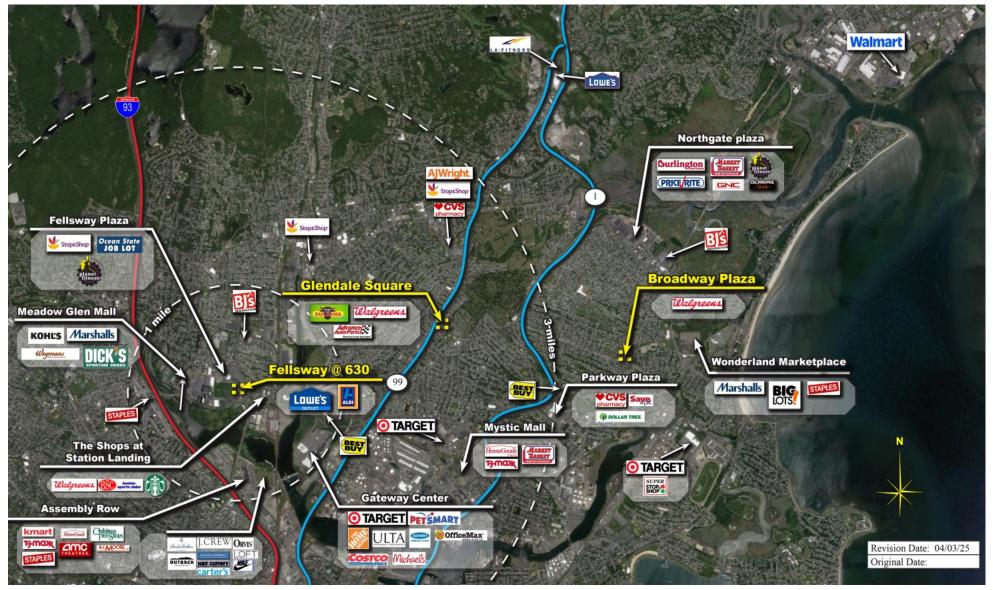

on of the shopping center and adjacent areas, and is only illustrative of the size and relationship of the stores and common areas generally, all of which are subject to change. The showing of any names of tenants, parking spaces, square footage, curb-cuts or traffic controls shall not be deemed to be a representation or warranty that any tenants will be at the shopping center, the square footage is accurate, or that any parking spaces, curb-cuts or traffic controls do or will continue to exist. Moreover, any demographics set forth in this flyer are for illustrative purposed only and shall not be deemed a representation by Landlord or their accuracy. Availability of this property for rent is subject to prior rental or withdrawal of the property from the market at any time without notice.



COMPETITION MAP



#### Broadway Plaza Revere, MA



## Demographics

| 2024 ESTIMATES    | 1-MILE    | 3-MILES   | 5-MILES   |
|-------------------|-----------|-----------|-----------|
| Population        | 44,649    | 247,212   | 553,420   |
| Daytime Pop       | 31,114    | 207,752   | 721,424   |
| Households        | 15,469    | 90,163    | 225,169   |
| Average HH Income | \$102,232 | \$110,662 | \$138,776 |
| Median HH Income  | \$81,647  | \$86,731  | \$103,402 |
| Per Capita Income | \$35,578  | \$40,594  | \$57,334  |

### Average Household Income

Popstats, 4Q 2024, Trade Area Systems

| \$300K and up   | \$100K - \$150K |
|-----------------|-----------------|
| \$200K - \$300K | \$75K - \$100K  |
| \$150K - \$200K | < \$75K         |





by Block Group

# Broadway & Ferwood