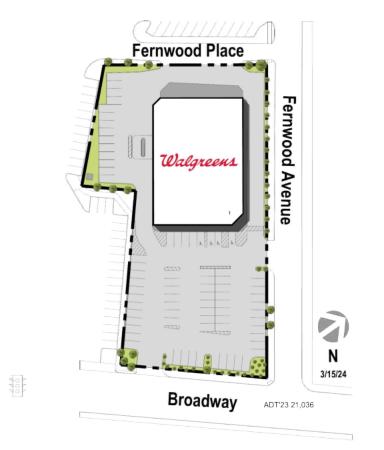

Amy Daniels Leasing Representative | (516) 869-7195 | adaniels@kimcorealty.com

| TENANT    | SQ FT  |
|-----------|--------|
| Walgreens | 15,272 |

1

Disclaimer: This site plan shows the approximate location, square footage, and configuration of the shopping center and adjacent areas, and is only illustrative of the size and relationship of the stores and common areas generally, all of which are subject to change. The showing of any names of tenants, parking spaces, square footage, curb-cuts or traffic controls shall not be deemed to be a representation or warranty that any tenants will be at the shopping center, the square footage is accurate, or that any parking spaces, curb-cuts or traffic controls do or will continue to exist. Moreover, any demographics set forth in this flyer are for illustrative purposed only and shall not be deemed a representation by Landlord or their accuracy. Availability of this property for rent is subject to prior rental or withdrawal of the property from the market at any time without notice.