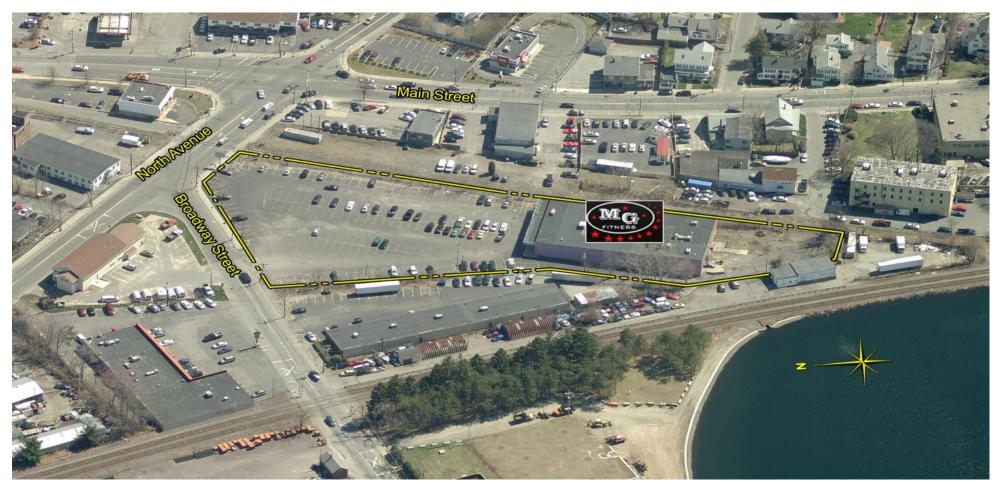

# North Ave. Plaza

Wakefield, MA Boston-Cambridge-Newton (MA-NH)

Amy Daniels Leasing Representative (516) 869-7195 adaniels@kimcorealty.com

www.kimcorealty.com/117310

AERIAL

DENSITY AERIAL

|   | TENANT     | SQ FT  |
|---|------------|--------|
| 1 | MG Fitness | 15,984 |