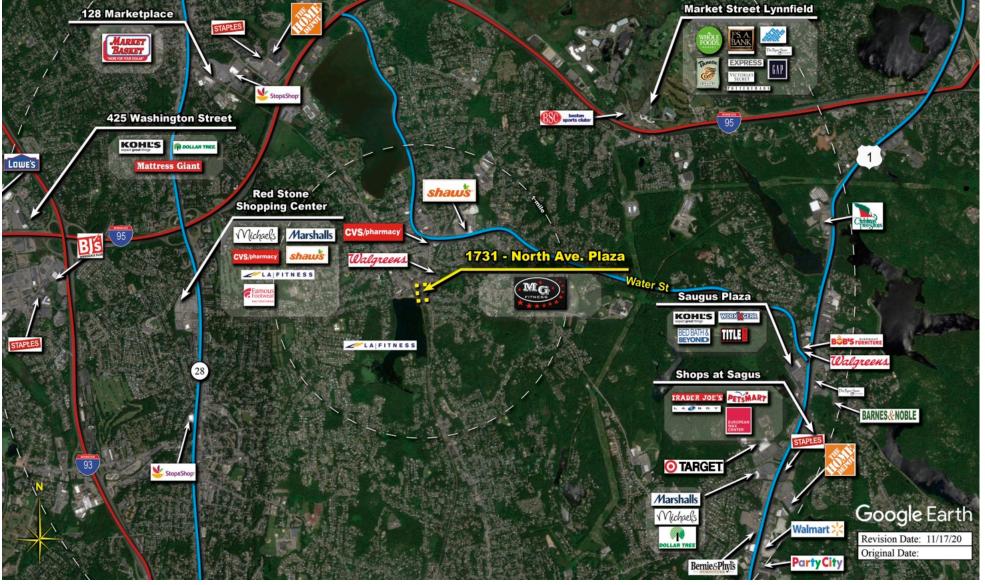

nt areas, and is only illustrative of the size and relationship of the stores and common areas generally, all of which are subject to change. The showing of any names of tenants, parking spaces, square footage, curb-cuts or traffic controls shall not be deemed to be a representation or warranty that any tenants will be at the shopping center, the square footage is accurate, or that any parking spaces, curb-cuts or traffic controls do or will continue to exist. Moreover, any demographics set forth in this flyer are for illustrative purposed only and shall not be deemed a representation by Landlord or their accuracy. Availability of this property for rent is subject to prior rental or withdrawal of the property from the market at any time without notice.

### North Ave. Plaza Wakefield, MA



COMPETITION MAP



### North Ave. Plaza Wakefield, MA



## **Demographics**

| 2022 ESTIMATES    | 1-MILE    | 3-MILES   | 5-MILES   |
|-------------------|-----------|-----------|-----------|
| Population        | 14,376    | 95,592    | 261,990   |
| Daytime Pop       | 17,137    | 94,079    | 259,211   |
| Households        | 6,127     | 38,737    | 103,949   |
| Average HH Income | \$137,123 | \$142,255 | \$135,444 |
| Median HH Income  | \$106,385 | \$115,650 | \$107,444 |
| Per Capita Income | \$58,739  | \$58,123  | \$54,187  |

\$50K - \$75K

## Average Household Income

Popstats, 4Q 2022, Trade Area Systems

\$150K and up \$100K - \$150K \$0K - \$50K \$75K - \$100K



by Block Group

## North Ave. Plaza

Broadway St. & North Ave., Wakefield, MA





Amy Daniels Leasing Represen