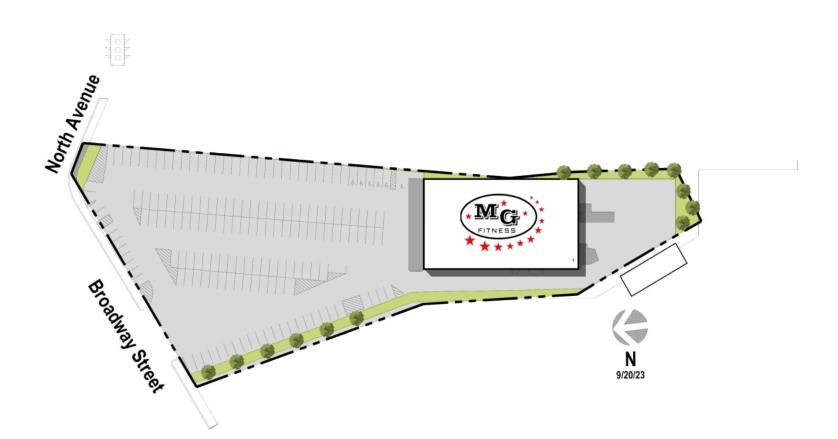

# North Ave. Plaza

Wakefield, MA Boston-Cambridge-Newton (MA-NH)



Amy Daniels Leasing Representative (516) 869-7195 adaniels@kimcorealty.com







www.kimcorealty.com/117310



AERIAL







DENSITY AERIAL



|   | TENANT     | SQ FT  |
|---|------------|--------|
| 1 | MG Fitness | 15,984 |



Disclaimer: This site plan shows the approximate location, square footage, and configuration of the shopping center and adjacent areas, and is only illustrative of the size and relationship of the stores and common areas generally, all of which are subject to change. The showing of any names of tenants, parking spaces, square footage, curb-cuts or traffic controls shall not be deemed to be a representation or warranty that any tenants will be at the shopping center, the square footage is accurate, or that any parking spaces, curb-cuts or traffic controls do or will continue to exist. Moreover, any demographics set forth in this flyer are for illustrative purposed only and shall not be deemed a representation by Landlord or their accuracy. Availability of this property for rent is subject