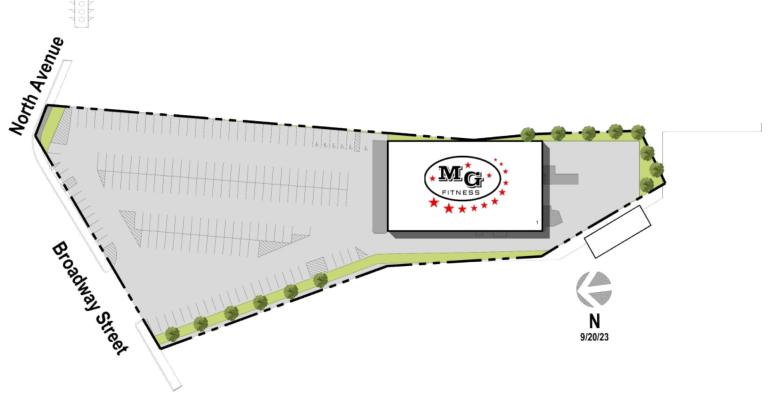

### **Property Overview**

North Ave. Plaza is a 15,984 square foot freestanding building in Wakefield, Massachusetts.

TENANT

**SQ FT** 15,984

1 MG Fitness

Disclaimer: This site plan shows the approximate location, square footage, and configuration of the shopping center and adjacent areas, and is only illustrative of the size and relationship of the stores and common areas generally, all of which are subject to change. The showing of any names of tenants, parking spaces, square footage, curb-cuts or traffic controls shall not be deemed to be a representation or warranty that any tenants will be at the shopping center, the square footage is accurate, or that any parking spaces, curb-cuts or traffic controls do or will continue to exist. Moreover, any demographics set forth in this flyer are for illustrative purposed only and shall not be deemed a representation by Landlord or their accuracy. Availability of this property for rent is subject to prior rental or withdrawal of the property from the market at any time without notice.