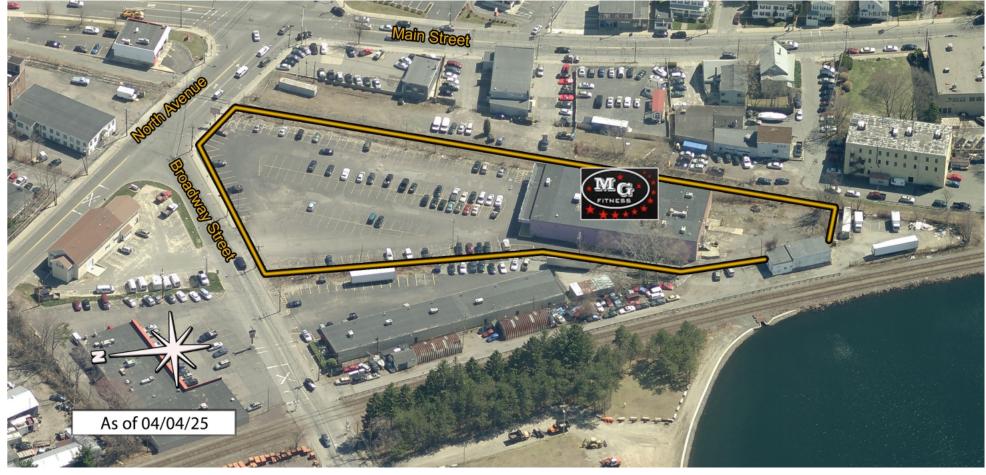

# North Ave. Plaza

Wakefield, MA
Boston-Cambridge-Newton (MA-NH)

Amy Daniels Leasing Representative (516) 869-7195 adaniels@kimcorealty.com

AERIAL

| GROSS LEASABLE AREA (GLA) | 15,984 SF          |
|---------------------------|--------------------|
| PARKING SPACES            | 164                |
| PARKING RATIO             | 10.26 per 1,000 SF |

### **Property Overview**

North Ave. Plaza is a 15,984 square foot freestanding building in Wakefield, Massachusetts.

TENANT

**SQ FT** 15,984

1 MG Fitness

Disclaimer: This site plan shows the approximate location, square footage, and configuration of the shopping center and adjacent areas, and is only illustrative of the size and relationship of the stores and common areas generally, all of which are subject to change. The showing of any names of tenants, parking spaces, square footage, curb-cuts or traffic controls shall not be deemed to be a representation or warranty that any tenants will be at the shopping center, the square footage is accurate, or that any parking spaces, curb-cuts or traffic controls do or will continue to exist. Moreover, any demographics set forth in this flyer are for illustrative purposed only and shall not be deemed a representation by Landlord or their accuracy. Availability of this property for rent is subject to prior rental or withdrawal of the property from the market at any time without notice.