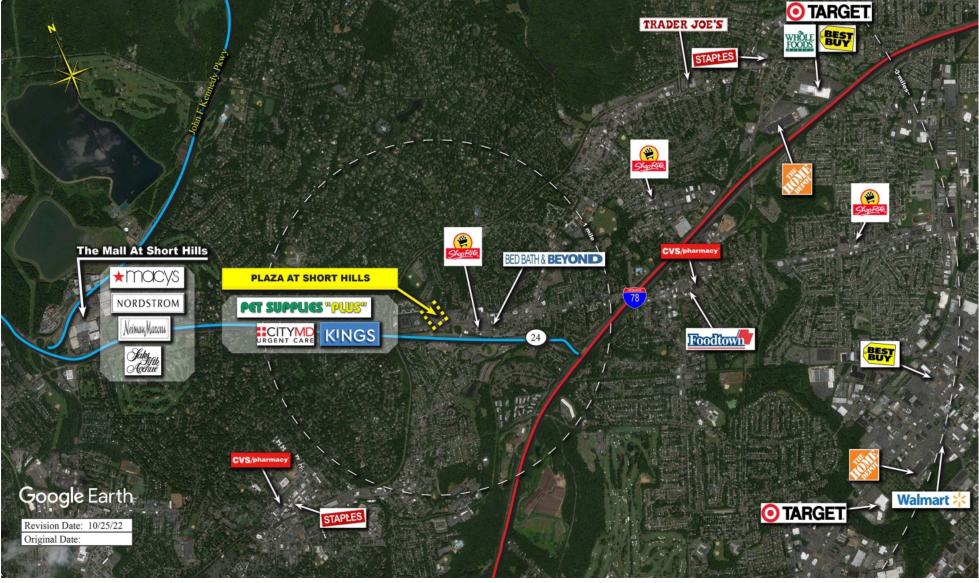

on of the shopping center and adjacent areas, and is only illustrative of the size and relationship of the stores and common areas generally, all of which are subject to change. The showing of any names of tenants, parking spaces, square footage, curb-cuts or traffic controls shall not be deemed to be a representation or warranty that any tenants will be at the shopping center, the square footage is accurate, or that any parking spaces, curb-cuts or traffic controls do or will continue to exist. Moreover, any demographics set forth in this flyer are for illustrative purposed only and shall not be deemed a representation by Landlord or their accuracy. Availability of this property for rent is subject to prior rental or withdrawal of the property from the market at any time without notice.



COMPETITION MAP





## by Block Group

Ian Zimmerman

| 2023 ESTIMATES    | 1-MILE    | 3-MILES   | 5-MILES   |
|-------------------|-----------|-----------|-----------|
| Population        | 13,177    | 88,544    | 312,156   |
| Daytime Pop       | 11,791    | 105,490   | 335,971   |
| Households        | 4,768     | 31,036    | 110,315   |
| Average HH Income | \$247,944 | \$252,420 | \$206,972 |
| Median HH Income  | \$155,352 | \$162,104 | \$139,207 |
| Per Capita Income | \$89,719  | \$88,648  | \$73,556  |

\$50K - \$75K

\$0K - \$50K

## Average Household Income

Popstats, 4Q 2023, Trade Area Systems

\$150K and up \$100K - \$150K \$75K - \$100K





## Plaza at Short Hills

Morris Tpke. & Broad St., Millburn, NJ





Ian Zimmerman Leasing Representative (516) 869-2639 izimmerman