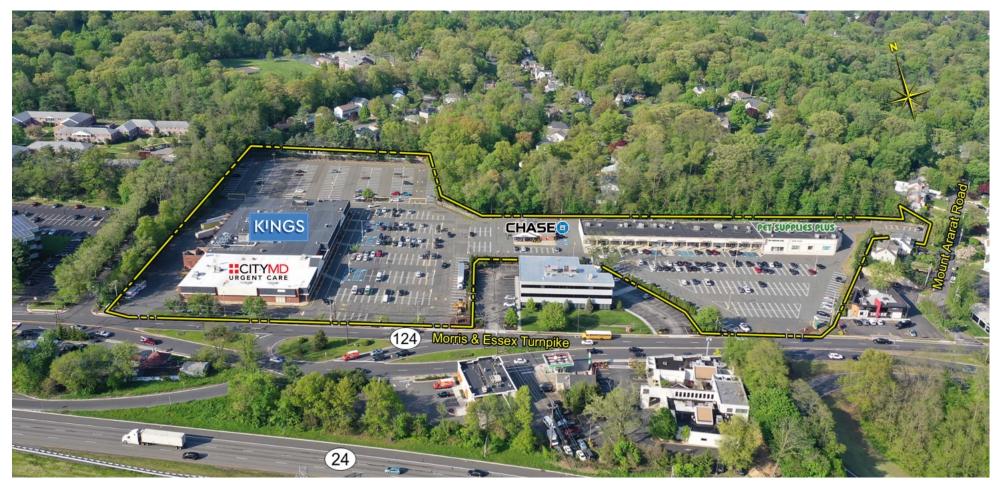

## Plaza at Short Hills

Millburn, NJ

New York-Newark-Jersey City (NY-NJ-PA)

Ian Zimmerman Leasing Representative (516) 869-2639 izimmerman@kimcorealty.com

www.kimcorealty.com/117320

AERIAL

DENSITY AERIAL

| Ourbside Pick-up                                                                                                                                                                                                                                                                                                                                                                                                                                                                                                                                                                                                                                                                                                                                                                                                                                                                                                                                                                                                                                                                                                                                                                                                                                                                                                                                                                                                                                                                                                                                                                                                                                                                                                                                                                                                                                                                                                                                                                                                                                                                                |          | TENANT                           | SQ FT          |
|-------------------------------------------------------------------------------------------------------------------------------------------------------------------------------------------------------------------------------------------------------------------------------------------------------------------------------------------------------------------------------------------------------------------------------------------------------------------------------------------------------------------------------------------------------------------------------------------------------------------------------------------------------------------------------------------------------------------------------------------------------------------------------------------------------------------------------------------------------------------------------------------------------------------------------------------------------------------------------------------------------------------------------------------------------------------------------------------------------------------------------------------------------------------------------------------------------------------------------------------------------------------------------------------------------------------------------------------------------------------------------------------------------------------------------------------------------------------------------------------------------------------------------------------------------------------------------------------------------------------------------------------------------------------------------------------------------------------------------------------------------------------------------------------------------------------------------------------------------------------------------------------------------------------------------------------------------------------------------------------------------------------------------------------------------------------------------------------------|----------|----------------------------------|----------------|
|                                                                                                                                                                                                                                                                                                                                                                                                                                                                                                                                                                                                                                                                                                                                                                                                                                                                                                                                                                                                                                                                                                                                                                                                                                                                                                                                                                                                                                                                                                                                                                                                                                                                                                                                                                                                                                                                                                                                                                                                                                                                                                 | 1        | CityMD                           | 17,139         |
|                                                                                                                                                                                                                                                                                                                                                                                                                                                                                                                                                                                                                                                                                                                                                                                                                                                                                                                                                                                                                                                                                                                                                                                                                                                                                                                                                                                                                                                                                                                                                                                                                                                                                                                                                                                                                                                                                                                                                                                                                                                                                                 | 2        | Kings Supermarket                | 40,024         |
|                                                                                                                                                                                                                                                                                                                                                                                                                                                                                                                                                                                                                                                                                                                                                                                                                                                                                                                                                                                                                                                                                                                                                                                                                                                                                                                                                                                                                                                                                                                                                                                                                                                                                                                                                                                                                                                                                                                                                                                                                                                                                                 | 3        | JPMorgan Chase Bank              | 2,400          |
|                                                                                                                                                                                                                                                                                                                                                                                                                                                                                                                                                                                                                                                                                                                                                                                                                                                                                                                                                                                                                                                                                                                                                                                                                                                                                                                                                                                                                                                                                                                                                                                                                                                                                                                                                                                                                                                                                                                                                                                                                                                                                                 | 4        | Verdeline Nails & Spa            | 1,400          |
|                                                                                                                                                                                                                                                                                                                                                                                                                                                                                                                                                                                                                                                                                                                                                                                                                                                                                                                                                                                                                                                                                                                                                                                                                                                                                                                                                                                                                                                                                                                                                                                                                                                                                                                                                                                                                                                                                                                                                                                                                                                                                                 | 5        | Evolve MedSpa of Short Hills     | 1,400          |
|                                                                                                                                                                                                                                                                                                                                                                                                                                                                                                                                                                                                                                                                                                                                                                                                                                                                                                                                                                                                                                                                                                                                                                                                                                                                                                                                                                                                                                                                                                                                                                                                                                                                                                                                                                                                                                                                                                                                                                                                                                                                                                 | 6        | IceBox Studios                   | 1,400          |
|                                                                                                                                                                                                                                                                                                                                                                                                                                                                                                                                                                                                                                                                                                                                                                                                                                                                                                                                                                                                                                                                                                                                                                                                                                                                                                                                                                                                                                                                                                                                                                                                                                                                                                                                                                                                                                                                                                                                                                                                                                                                                                 | 7        | Innovation Optical               | 1,400          |
|                                                                                                                                                                                                                                                                                                                                                                                                                                                                                                                                                                                                                                                                                                                                                                                                                                                                                                                                                                                                                                                                                                                                                                                                                                                                                                                                                                                                                                                                                                                                                                                                                                                                                                                                                                                                                                                                                                                                                                                                                                                                                                 | 8        | GameChanger                      | 1,400          |
|                                                                                                                                                                                                                                                                                                                                                                                                                                                                                                                                                                                                                                                                                                                                                                                                                                                                                                                                                                                                                                                                                                                                                                                                                                                                                                                                                                                                                                                                                                                                                                                                                                                                                                                                                                                                                                                                                                                                                                                                                                                                                                 | 9        | SoulCycle                        | 2,800          |
|                                                                                                                                                                                                                                                                                                                                                                                                                                                                                                                                                                                                                                                                                                                                                                                                                                                                                                                                                                                                                                                                                                                                                                                                                                                                                                                                                                                                                                                                                                                                                                                                                                                                                                                                                                                                                                                                                                                                                                                                                                                                                                 | 10       | Kings Cleaners                   | 1,400          |
|                                                                                                                                                                                                                                                                                                                                                                                                                                                                                                                                                                                                                                                                                                                                                                                                                                                                                                                                                                                                                                                                                                                                                                                                                                                                                                                                                                                                                                                                                                                                                                                                                                                                                                                                                                                                                                                                                                                                                                                                                                                                                                 | 11       | Doubletake Consignment           | 2,800          |
|                                                                                                                                                                                                                                                                                                                                                                                                                                                                                                                                                                                                                                                                                                                                                                                                                                                                                                                                                                                                                                                                                                                                                                                                                                                                                                                                                                                                                                                                                                                                                                                                                                                                                                                                                                                                                                                                                                                                                                                                                                                                                                 | 12<br>13 | AKT Dance Studio<br>Club Pilates | 2,800<br>1,400 |
|                                                                                                                                                                                                                                                                                                                                                                                                                                                                                                                                                                                                                                                                                                                                                                                                                                                                                                                                                                                                                                                                                                                                                                                                                                                                                                                                                                                                                                                                                                                                                                                                                                                                                                                                                                                                                                                                                                                                                                                                                                                                                                 | 13<br>14 | Amazing Lash Studio              | 1,400          |
|                                                                                                                                                                                                                                                                                                                                                                                                                                                                                                                                                                                                                                                                                                                                                                                                                                                                                                                                                                                                                                                                                                                                                                                                                                                                                                                                                                                                                                                                                                                                                                                                                                                                                                                                                                                                                                                                                                                                                                                                                                                                                                 | 14       | Pet Supplies Plus                | 10,158         |
| Image: state stat |          |                                  |                |
| ADT'22 11,456 9/20/23<br>Morris & Essex Turnpike (Rt. 124)                                                                                                                                                                                                                                                                                                                                                                                                                                                                                                                                                                                                                                                                                                                                                                                                                                                                                                                                                                                                                                                                                                                                                                                                                                                                                                                                                                                                                                                                                                                                                                                                                                                                                                                                                                                                                                                                                                                                                                                                                                      |          |                                  |                |
| Morns & Essex running (conter)                                                                                                                                                                                                                                                                                                                                                                                                                                                                                                                                                                                                                                                                                                                                                                                                                                                                                                                                                                                                                                                                                                                                                                                                                                                                                                                                                                                                                                                                                                                                                                                                                                                                                                                                                                                                                                                                                                                                                                                                                                                                  |          |                                  |                |