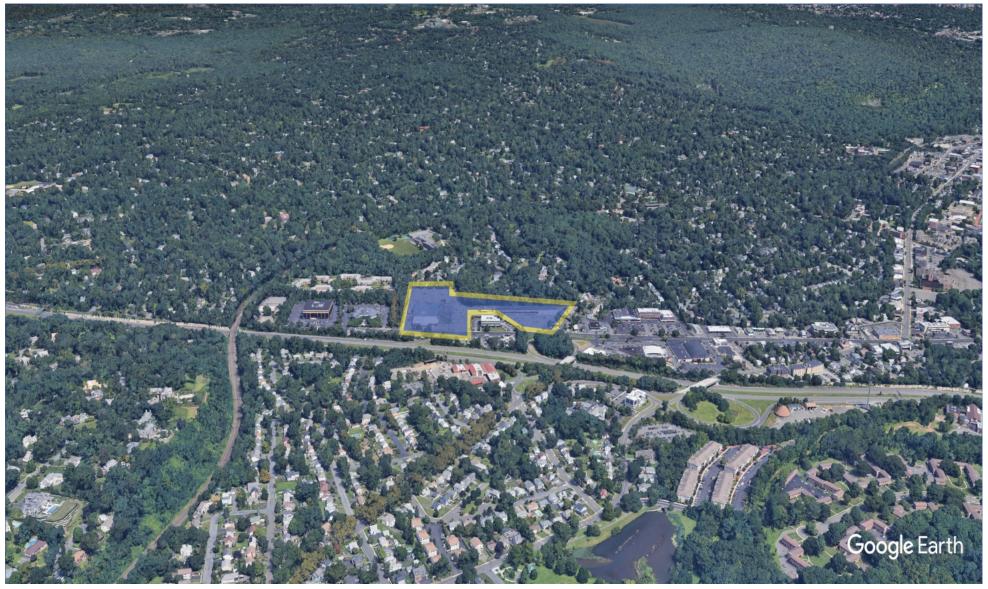

## Plaza at Short Hills

Millburn, NJ

New York-Newark-Jersey City (NY-NJ-PA)

Ian Zimmerman Leasing Representative (516) 869-2639 izimmerman@kimcorealty.com

www.kimcorealty.com/117320

AERIAL

DENSITY AERIAL

| Ourbside Pick-up                                                                                                                                                                                                                                                                                                                                                                                                                                                                                                                                                                                                                                                                                                                                                                                                                                                                                                                                                                                                                                                                                                                                                                                                                                                                                                                                                                                                                                                                                                                                                                                                                                                                                                                                                                                                                                                                                                                                                                                                                                                                                |          | TENANT                           | SQ FT          |
|-------------------------------------------------------------------------------------------------------------------------------------------------------------------------------------------------------------------------------------------------------------------------------------------------------------------------------------------------------------------------------------------------------------------------------------------------------------------------------------------------------------------------------------------------------------------------------------------------------------------------------------------------------------------------------------------------------------------------------------------------------------------------------------------------------------------------------------------------------------------------------------------------------------------------------------------------------------------------------------------------------------------------------------------------------------------------------------------------------------------------------------------------------------------------------------------------------------------------------------------------------------------------------------------------------------------------------------------------------------------------------------------------------------------------------------------------------------------------------------------------------------------------------------------------------------------------------------------------------------------------------------------------------------------------------------------------------------------------------------------------------------------------------------------------------------------------------------------------------------------------------------------------------------------------------------------------------------------------------------------------------------------------------------------------------------------------------------------------|----------|----------------------------------|----------------|
|                                                                                                                                                                                                                                                                                                                                                                                                                                                                                                                                                                                                                                                                                                                                                                                                                                                                                                                                                                                                                                                                                                                                                                                                                                                                                                                                                                                                                                                                                                                                                                                                                                                                                                                                                                                                                                                                                                                                                                                                                                                                                                 | 1        | CityMD                           | 17,139         |
|                                                                                                                                                                                                                                                                                                                                                                                                                                                                                                                                                                                                                                                                                                                                                                                                                                                                                                                                                                                                                                                                                                                                                                                                                                                                                                                                                                                                                                                                                                                                                                                                                                                                                                                                                                                                                                                                                                                                                                                                                                                                                                 | 2        | Kings Supermarket                | 40,024         |
|                                                                                                                                                                                                                                                                                                                                                                                                                                                                                                                                                                                                                                                                                                                                                                                                                                                                                                                                                                                                                                                                                                                                                                                                                                                                                                                                                                                                                                                                                                                                                                                                                                                                                                                                                                                                                                                                                                                                                                                                                                                                                                 | 3        | JPMorgan Chase Bank              | 2,400          |
|                                                                                                                                                                                                                                                                                                                                                                                                                                                                                                                                                                                                                                                                                                                                                                                                                                                                                                                                                                                                                                                                                                                                                                                                                                                                                                                                                                                                                                                                                                                                                                                                                                                                                                                                                                                                                                                                                                                                                                                                                                                                                                 | 4        | Verdeline Nails & Spa            | 1,400          |
|                                                                                                                                                                                                                                                                                                                                                                                                                                                                                                                                                                                                                                                                                                                                                                                                                                                                                                                                                                                                                                                                                                                                                                                                                                                                                                                                                                                                                                                                                                                                                                                                                                                                                                                                                                                                                                                                                                                                                                                                                                                                                                 | 5        | Evolve MedSpa of Short Hills     | 1,400          |
|                                                                                                                                                                                                                                                                                                                                                                                                                                                                                                                                                                                                                                                                                                                                                                                                                                                                                                                                                                                                                                                                                                                                                                                                                                                                                                                                                                                                                                                                                                                                                                                                                                                                                                                                                                                                                                                                                                                                                                                                                                                                                                 | 6        | IceBox Studios                   | 1,400          |
|                                                                                                                                                                                                                                                                                                                                                                                                                                                                                                                                                                                                                                                                                                                                                                                                                                                                                                                                                                                                                                                                                                                                                                                                                                                                                                                                                                                                                                                                                                                                                                                                                                                                                                                                                                                                                                                                                                                                                                                                                                                                                                 | 7        | Innovation Optical               | 1,400          |
|                                                                                                                                                                                                                                                                                                                                                                                                                                                                                                                                                                                                                                                                                                                                                                                                                                                                                                                                                                                                                                                                                                                                                                                                                                                                                                                                                                                                                                                                                                                                                                                                                                                                                                                                                                                                                                                                                                                                                                                                                                                                                                 | 8        | GameChanger                      | 1,400          |
|                                                                                                                                                                                                                                                                                                                                                                                                                                                                                                                                                                                                                                                                                                                                                                                                                                                                                                                                                                                                                                                                                                                                                                                                                                                                                                                                                                                                                                                                                                                                                                                                                                                                                                                                                                                                                                                                                                                                                                                                                                                                                                 | 9        | SoulCycle                        | 2,800          |
|                                                                                                                                                                                                                                                                                                                                                                                                                                                                                                                                                                                                                                                                                                                                                                                                                                                                                                                                                                                                                                                                                                                                                                                                                                                                                                                                                                                                                                                                                                                                                                                                                                                                                                                                                                                                                                                                                                                                                                                                                                                                                                 | 10       | Kings Cleaners                   | 1,400          |
|                                                                                                                                                                                                                                                                                                                                                                                                                                                                                                                                                                                                                                                                                                                                                                                                                                                                                                                                                                                                                                                                                                                                                                                                                                                                                                                                                                                                                                                                                                                                                                                                                                                                                                                                                                                                                                                                                                                                                                                                                                                                                                 | 11       | Doubletake Consignment           | 2,800          |
|                                                                                                                                                                                                                                                                                                                                                                                                                                                                                                                                                                                                                                                                                                                                                                                                                                                                                                                                                                                                                                                                                                                                                                                                                                                                                                                                                                                                                                                                                                                                                                                                                                                                                                                                                                                                                                                                                                                                                                                                                                                                                                 | 12<br>13 | AKT Dance Studio<br>Club Pilates | 2,800<br>1,400 |
|                                                                                                                                                                                                                                                                                                                                                                                                                                                                                                                                                                                                                                                                                                                                                                                                                                                                                                                                                                                                                                                                                                                                                                                                                                                                                                                                                                                                                                                                                                                                                                                                                                                                                                                                                                                                                                                                                                                                                                                                                                                                                                 | 13<br>14 | Amazing Lash Studio              | 1,400          |
|                                                                                                                                                                                                                                                                                                                                                                                                                                                                                                                                                                                                                                                                                                                                                                                                                                                                                                                                                                                                                                                                                                                                                                                                                                                                                                                                                                                                                                                                                                                                                                                                                                                                                                                                                                                                                                                                                                                                                                                                                                                                                                 | 14       | Pet Supplies Plus                | 10,158         |
| Image: state stat |          |                                  |                |
| ADT'22 11,456 9/20/23<br>Morris & Essex Turnpike (Rt. 124)                                                                                                                                                                                                                                                                                                                                                                                                                                                                                                                                                                                                                                                                                                                                                                                                                                                                                                                                                                                                                                                                                                                                                                                                                                                                                                                                                                                                                                                                                                                                                                                                                                                                                                                                                                                                                                                                                                                                                                                                                                      |          |                                  |                |
| Morns & Essex running (conter)                                                                                                                                                                                                                                                                                                                                                                                                                                                                                                                                                                                                                                                                                                                                                                                                                                                                                                                                                                                                                                                                                                                                                                                                                                                                                                                                                                                                                                                                                                                                                                                                                                                                                                                                                                                                                                                                                                                                                                                                                                                                  |          |                                  |                |