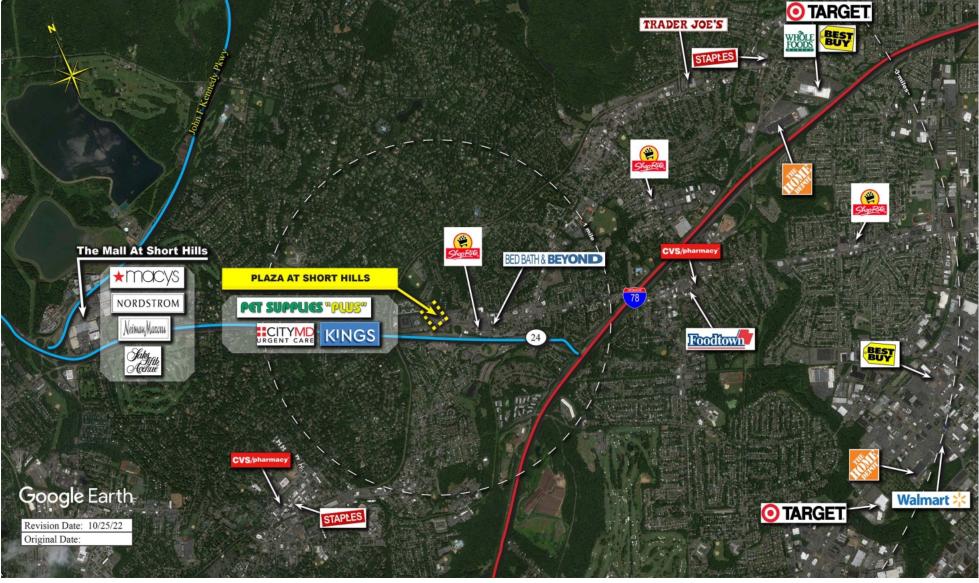

ter and adjacent areas, and is only illustrative of the size and relationship of the stores and common areas generally, all of which are subject to change. The showing of any names of tenants, parking spaces, square footage, curb-cuts or traffic controls shall not be deemed to be a representation or warranty that any tenants will be at the shopping center, the square footage is accurate, or that any parking spaces, curb-cuts or traffic controls do or will continue to exist. Moreover, any demographics set forth in this flyer are for illustrative purposed only and shall not be deemed a representation by Landlord or their accuracy. Availability of this property for rent is subject to prior rental or withdrawal of the property from the market at any time without notice.

#### lan Zimmerman





COMPETITION MAP





by Block Group

## Demographics

| 2022 ESTIMATES    | 1-MILE    | 3-MILES   | 5-MILES   |
|-------------------|-----------|-----------|-----------|
| Population        | 13,034    | 85,255    | 306,958   |
| Daytime Pop       | 12,081    | 110,076   | 361,967   |
| Households        | 4,919     | 30,919    | 110,937   |
| Average HH Income | \$237,670 | \$232,593 | \$188,770 |
| Median HH Income  | \$148,163 | \$152,060 | \$127,538 |
| Per Capita Income | \$89,690  | \$84,577  | \$68,606  |

\$50K - \$75K

\$0K - \$50K

### Average Household Income

Popstats, 4Q 2022, Trade Area Systems

\$150K and up \$100K - \$150K \$75K - \$100K





## Plaza at Short Hills

Morris Tpke. & Broad St., Millburn, NJ





Ian Zimmerman Leasing Representative (516) 869-2639 izimmerman