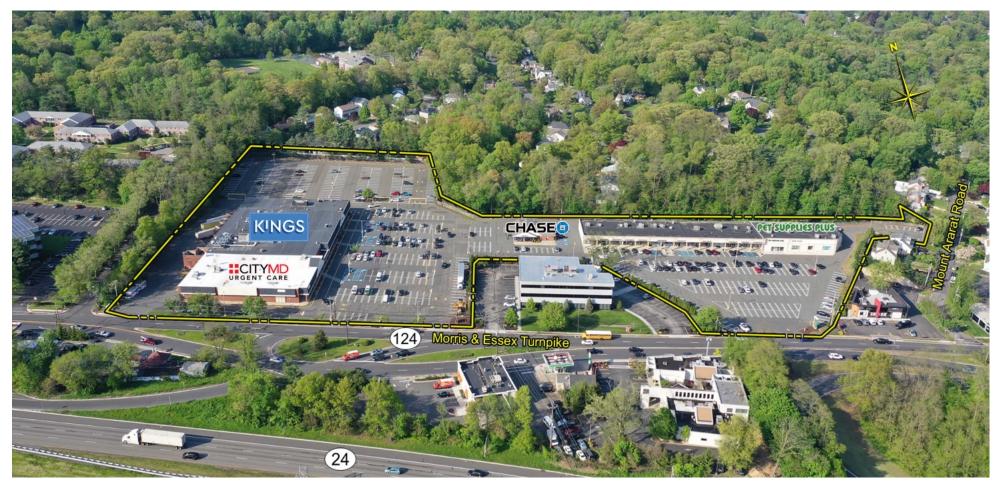

# Plaza at Short Hills

Millburn, NJ

New York-Newark-Jersey City (NY-NJ-PA)

Ian Zimmerman Leasing Representative (516) 869-2639 izimmerman@kimcorealty.com

www.kimcorealty.com/117320

AERIAL

DENSITY AERIAL

| Ourbside Pick-up                                                                                                                                                                                                                                                                                                                                                                                                                                                                                                                                                                                                                                                                                                                                                                                                                                                                                                                                                                                                                                                                                                                                                                                                                                                                                                                                                                                                                                                                                                                                                                                                                                                                                                                                                                                                                                                                                                                                                                                                                                                                                |               | TENANT                       | SQ FT  |  |  |
|-------------------------------------------------------------------------------------------------------------------------------------------------------------------------------------------------------------------------------------------------------------------------------------------------------------------------------------------------------------------------------------------------------------------------------------------------------------------------------------------------------------------------------------------------------------------------------------------------------------------------------------------------------------------------------------------------------------------------------------------------------------------------------------------------------------------------------------------------------------------------------------------------------------------------------------------------------------------------------------------------------------------------------------------------------------------------------------------------------------------------------------------------------------------------------------------------------------------------------------------------------------------------------------------------------------------------------------------------------------------------------------------------------------------------------------------------------------------------------------------------------------------------------------------------------------------------------------------------------------------------------------------------------------------------------------------------------------------------------------------------------------------------------------------------------------------------------------------------------------------------------------------------------------------------------------------------------------------------------------------------------------------------------------------------------------------------------------------------|---------------|------------------------------|--------|--|--|
|                                                                                                                                                                                                                                                                                                                                                                                                                                                                                                                                                                                                                                                                                                                                                                                                                                                                                                                                                                                                                                                                                                                                                                                                                                                                                                                                                                                                                                                                                                                                                                                                                                                                                                                                                                                                                                                                                                                                                                                                                                                                                                 | 1             | CityMD                       | 17,139 |  |  |
|                                                                                                                                                                                                                                                                                                                                                                                                                                                                                                                                                                                                                                                                                                                                                                                                                                                                                                                                                                                                                                                                                                                                                                                                                                                                                                                                                                                                                                                                                                                                                                                                                                                                                                                                                                                                                                                                                                                                                                                                                                                                                                 | 2             | Kings Supermarket            | 40,024 |  |  |
|                                                                                                                                                                                                                                                                                                                                                                                                                                                                                                                                                                                                                                                                                                                                                                                                                                                                                                                                                                                                                                                                                                                                                                                                                                                                                                                                                                                                                                                                                                                                                                                                                                                                                                                                                                                                                                                                                                                                                                                                                                                                                                 | 3             | JPMorgan Chase Bank          | 2,400  |  |  |
|                                                                                                                                                                                                                                                                                                                                                                                                                                                                                                                                                                                                                                                                                                                                                                                                                                                                                                                                                                                                                                                                                                                                                                                                                                                                                                                                                                                                                                                                                                                                                                                                                                                                                                                                                                                                                                                                                                                                                                                                                                                                                                 | 4             | Verdeline Nails & Spa        | 1,400  |  |  |
|                                                                                                                                                                                                                                                                                                                                                                                                                                                                                                                                                                                                                                                                                                                                                                                                                                                                                                                                                                                                                                                                                                                                                                                                                                                                                                                                                                                                                                                                                                                                                                                                                                                                                                                                                                                                                                                                                                                                                                                                                                                                                                 | 5             | Evolve MedSpa of Short Hills | 1,400  |  |  |
| 9                                                                                                                                                                                                                                                                                                                                                                                                                                                                                                                                                                                                                                                                                                                                                                                                                                                                                                                                                                                                                                                                                                                                                                                                                                                                                                                                                                                                                                                                                                                                                                                                                                                                                                                                                                                                                                                                                                                                                                                                                                                                                               | 6             | IceBox Studios               | 1,400  |  |  |
|                                                                                                                                                                                                                                                                                                                                                                                                                                                                                                                                                                                                                                                                                                                                                                                                                                                                                                                                                                                                                                                                                                                                                                                                                                                                                                                                                                                                                                                                                                                                                                                                                                                                                                                                                                                                                                                                                                                                                                                                                                                                                                 | 7             | Innovation Optical           | 1,400  |  |  |
|                                                                                                                                                                                                                                                                                                                                                                                                                                                                                                                                                                                                                                                                                                                                                                                                                                                                                                                                                                                                                                                                                                                                                                                                                                                                                                                                                                                                                                                                                                                                                                                                                                                                                                                                                                                                                                                                                                                                                                                                                                                                                                 | 8             | GameChanger                  | 1,400  |  |  |
|                                                                                                                                                                                                                                                                                                                                                                                                                                                                                                                                                                                                                                                                                                                                                                                                                                                                                                                                                                                                                                                                                                                                                                                                                                                                                                                                                                                                                                                                                                                                                                                                                                                                                                                                                                                                                                                                                                                                                                                                                                                                                                 | 9             | SoulCycle                    | 2,800  |  |  |
|                                                                                                                                                                                                                                                                                                                                                                                                                                                                                                                                                                                                                                                                                                                                                                                                                                                                                                                                                                                                                                                                                                                                                                                                                                                                                                                                                                                                                                                                                                                                                                                                                                                                                                                                                                                                                                                                                                                                                                                                                                                                                                 | 10            | -                            | 1,400  |  |  |
|                                                                                                                                                                                                                                                                                                                                                                                                                                                                                                                                                                                                                                                                                                                                                                                                                                                                                                                                                                                                                                                                                                                                                                                                                                                                                                                                                                                                                                                                                                                                                                                                                                                                                                                                                                                                                                                                                                                                                                                                                                                                                                 | 11            | 5                            | 2,800  |  |  |
|                                                                                                                                                                                                                                                                                                                                                                                                                                                                                                                                                                                                                                                                                                                                                                                                                                                                                                                                                                                                                                                                                                                                                                                                                                                                                                                                                                                                                                                                                                                                                                                                                                                                                                                                                                                                                                                                                                                                                                                                                                                                                                 | 12            |                              | 2,800  |  |  |
|                                                                                                                                                                                                                                                                                                                                                                                                                                                                                                                                                                                                                                                                                                                                                                                                                                                                                                                                                                                                                                                                                                                                                                                                                                                                                                                                                                                                                                                                                                                                                                                                                                                                                                                                                                                                                                                                                                                                                                                                                                                                                                 | 13            |                              | 1,400  |  |  |
|                                                                                                                                                                                                                                                                                                                                                                                                                                                                                                                                                                                                                                                                                                                                                                                                                                                                                                                                                                                                                                                                                                                                                                                                                                                                                                                                                                                                                                                                                                                                                                                                                                                                                                                                                                                                                                                                                                                                                                                                                                                                                                 | 7 14          | -                            | 1,400  |  |  |
| Image: state stat | <sup>15</sup> | Pet Supplies Plus            | 10,158 |  |  |
| Morris & Essex Turnpike (Rt. 124)                                                                                                                                                                                                                                                                                                                                                                                                                                                                                                                                                                                                                                                                                                                                                                                                                                                                                                                                                                                                                                                                                                                                                                                                                                                                                                                                                                                                                                                                                                                                                                                                                                                                                                                                                                                                                                                                                                                                                                                                                                                               |               |                              |        |  |  |
|                                                                                                                                                                                                                                                                                                                                                                                                                                                                                                                                                                                                                                                                                                                                                                                                                                                                                                                                                                                                                                                                                                                                                                                                                                                                                                                                                                                                                                                                                                                                                                                                                                                                                                                                                                                                                                                                                                                                                                                                                                                                                                 |               |                              |        |  |  |