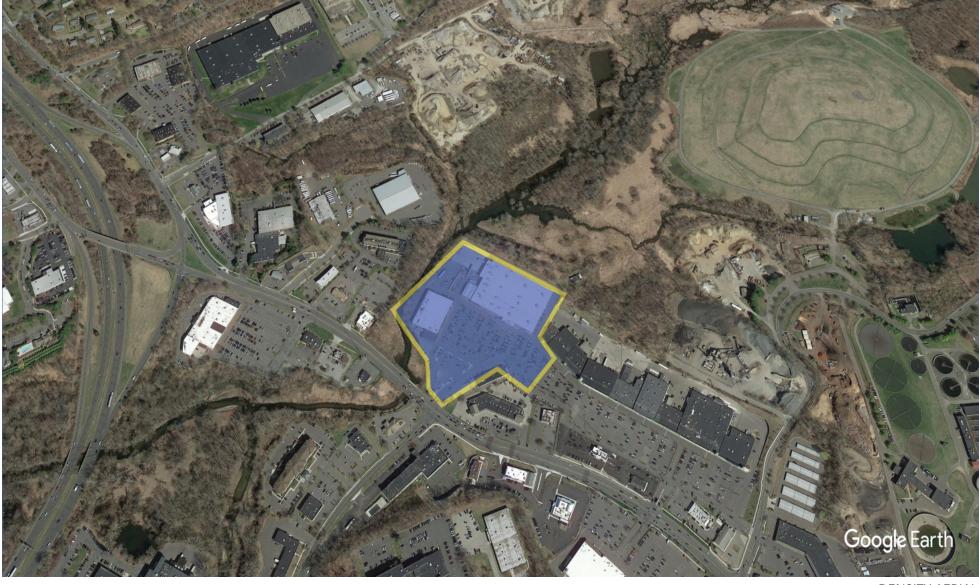

# Newtown S.C.

Danbury, CT Bridgeport-Stamford-Norwalk (CT)



Ian Zimmerman Leasing Representative (516) 869-2639 izimmerman@kimcorealty.com









AERIAL

| GROSS LEASABLE AREA (GLA) | 136,209 SF |
|---------------------------|------------|
| PARKING SPACES            | 557        |
|                           |            |

lan Zimmerman Leasing Representative | (516) 869-2639 | izimmerman@kimcorealty.com





DENSITY AERIAL



|   | TENANT    | SQ FT   |
|---|-----------|---------|
| 1 | Marshalls | 30,954  |
| 2 | Walmart   | 105,255 |



Disclaimer: This site plan shows the approximate location, square footage, and configuration of the shopping center and adjacent areas, and is only illustrative of the size and relationship of the stores and common areas generally, all of which are subject to change. The showing of any names of tenants, parking spaces, square footage, curb-cuts or traffic controls shall not be deemed to be a representation or warranty that any tenants will be at the shopping center, the square footage is accurate, or that any parking spaces, curb-cuts or traffic controls do or will continue to exist. Moreover, any demographics set forth in this flyer are for illustrative pu