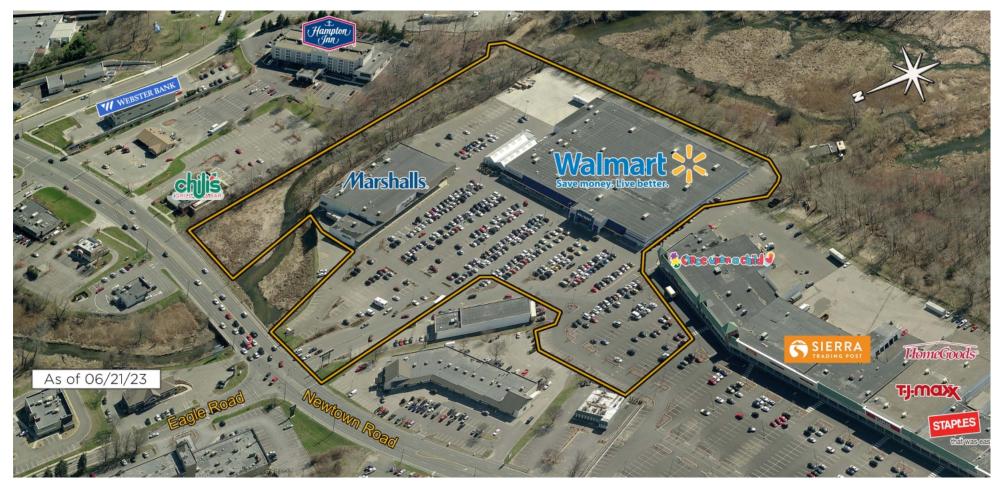

# Newtown S.C.

Danbury, CT Bridgeport-Stamford-Norwalk (CT)

Ian Zimmerman Leasing Representative (516) 869-2639 izimmerman@kimcorealty.com

AERIAL

| GROSS LEASABLE AREA (GLA) | 136,209 SF |
|---------------------------|------------|
| PARKING SPACES            | 557        |
|                           |            |

lan Zimmerman Leasing Representative | (516) 869-2639 | izimmerman@kimcorealty.com

DENSITY AERIAL

|   | TENANT    | SQ FT   |
|---|-----------|---------|
| 1 | Marshalls | 30,954  |
| 2 | Walmart   | 105,255 |