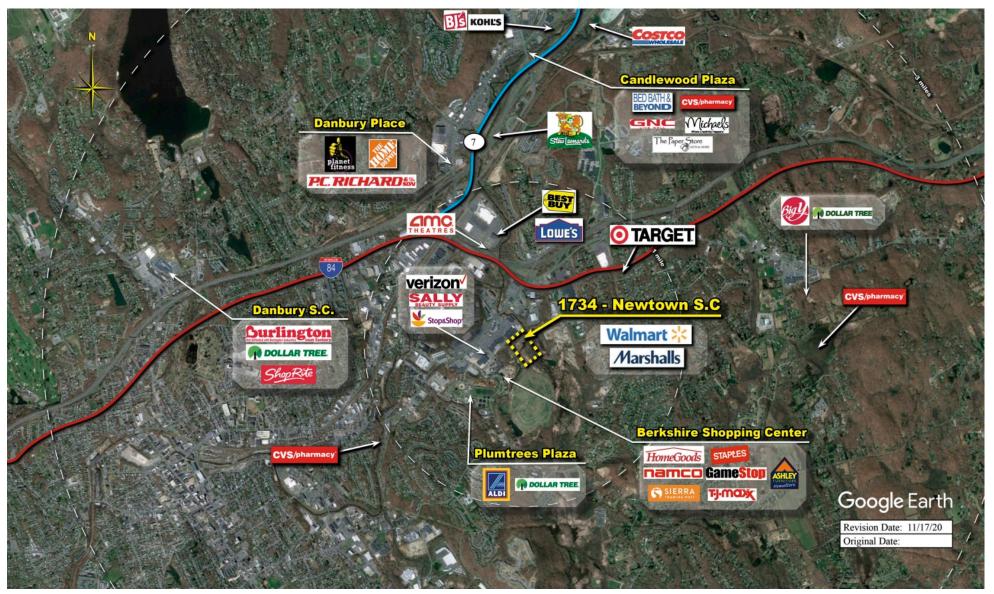

center and adjacent areas, and is only illustrative of the size and relationship of the stores and common areas generally, all of which are subject to change. The showing of any names of tenants, parking spaces, square footage, curb-cuts or traffic controls shall not be deemed to be a representation or warranty that any tenants will be at the shopping center, the square footage is accurate, or that any parking spaces, curb-cuts or traffic controls do or will continue to exist. Moreover, any demographics set forth in this flyer are for illustrative purposed only and shall not be deemed a representation by Landlord or their accuracy. Availability of this property for rent is subject to prior rental or withdrawal of the property from the market at any time without notice.

### lan Zimmerman



COMPETITION MAP





#### by Block Group

Ian Zimmerman

## Demographics

| 2022 ESTIMATES    | 1-MILE    | 3-MILES   | 5-MILES   |
|-------------------|-----------|-----------|-----------|
| Population        | 6,831     | 75,039    | 117,715   |
| Daytime Pop       | 7,993     | 79,140    | 114,009   |
| Households        | 2,567     | 27,817    | 42,742    |
| Average HH Income | \$107,708 | \$103,954 | \$114,692 |
| Median HH Income  | \$90,265  | \$74,943  | \$83,850  |
| Per Capita Income | \$41,119  | \$39,094  | \$42,440  |

\$50K - \$75K

\$0K - \$50K

### Average Household Income

Popstats, 4Q 2022, Trade Area Systems

\$150K and up \$100K - \$150K \$75K - \$100K





# Newtown S.C.

Newtown Rd. & Eagle St., Danbury, CT







Ian Zimmerman Leasing Representative (516) 869-2639