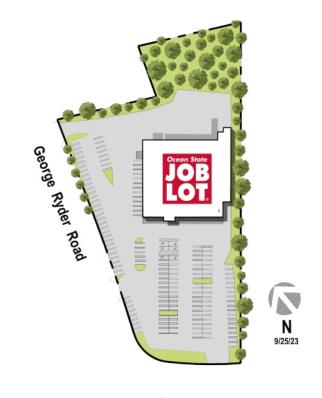

|   | TENANT              | SQ FT  |
|---|---------------------|--------|
| 1 | Ocean State Job Lot | 24,432 |

Main Street

Disclaimer: This site plan shows the approximate location, square footage, and configuration of the shopping center and adjacent areas, and is only illustrative of the size and relationship of the stores and common areas generally, all of which are subject to change. The showing of any names of tenants, parking spaces, square footage, curb-cuts or traffic controls shall not be deemed to be a representation or warranty that any tenants will be at the shopping center, the square footage is accurate, or that any parking spaces, curb-cuts or traffic controls do or will continue to exist. Moreover, any demographics set forth in this flyer are for illustrative purposed only and shall not be deemed a representation by Landlord or their accuracy. Availability of this property for rent is subject to prior rental or withdrawal of the property from the market at any time without notice.