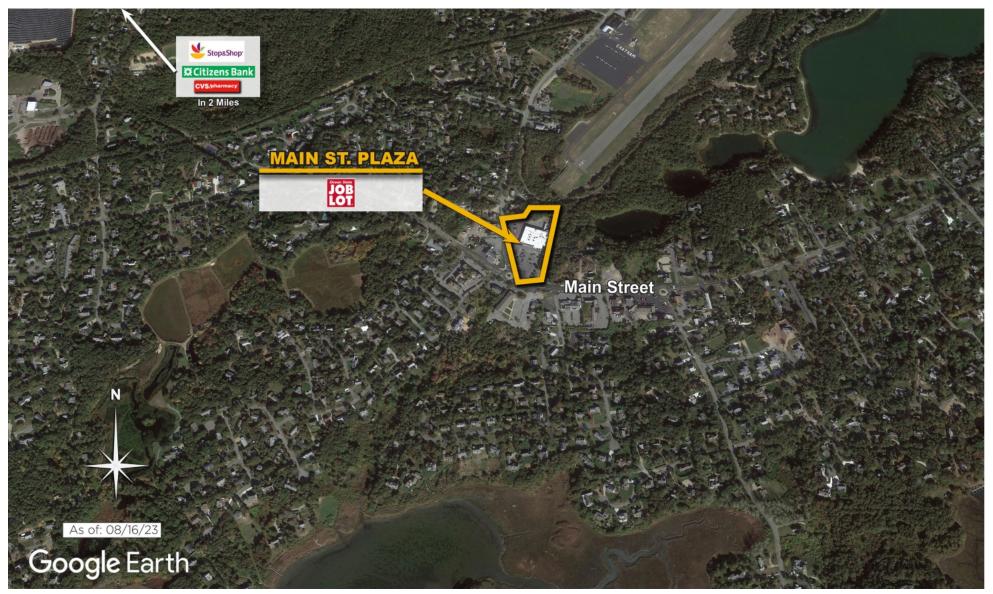

center and adjacent areas, and is only illustrative of the size and relationship of the stores and common areas generally, all of which are subject to change. The showing of any names of tenants, parking spaces, square footage, curb-cuts or traffic controls shall not be deemed to be a representation or warranty that any tenants will be at the shopping center, the square footage is accurate, or that any parking spaces, curb-cuts or traffic controls do or will continue to exist. Moreover, any demographics set forth in this flyer are for illustrative purposed only and shall not be deemed a representation by Landlord or their accuracy. Availability of this property for rent is subject to prior rental or withdrawal of the property from the market at any time without notice.

**Amy Daniels** 



COMPETITION MAP





## Demographics

| 2023 ESTIMATES    | 1-MILE    | 3-MILES   | 5-MILES   |
|-------------------|-----------|-----------|-----------|
| Population        | 1,557     | 10,748    | 19,503    |
| Daytime Pop       | 1,011     | 9,001     | 16,646    |
| Households        | 784       | 5,171     | 9,237     |
| Average HH Income | \$170,847 | \$139,459 | \$127,535 |
| Median HH Income  | \$130,186 | \$89,853  | \$87,120  |
| Per Capita Income | \$86,107  | \$68,097  | \$61,341  |

\$50K - \$75K

\$0K - \$50K

## Average Household Income

Popstats, 4Q 2023, Trade Area Systems

\$150K and up \$100K - \$150K \$75K - \$100K



by Block Group

## Main St. Plaza

Main St. & George Ryder Rd., Chatham, MA







Amy Daniels Leasing Representative (516) 869-7195 adaniels@kimcorea