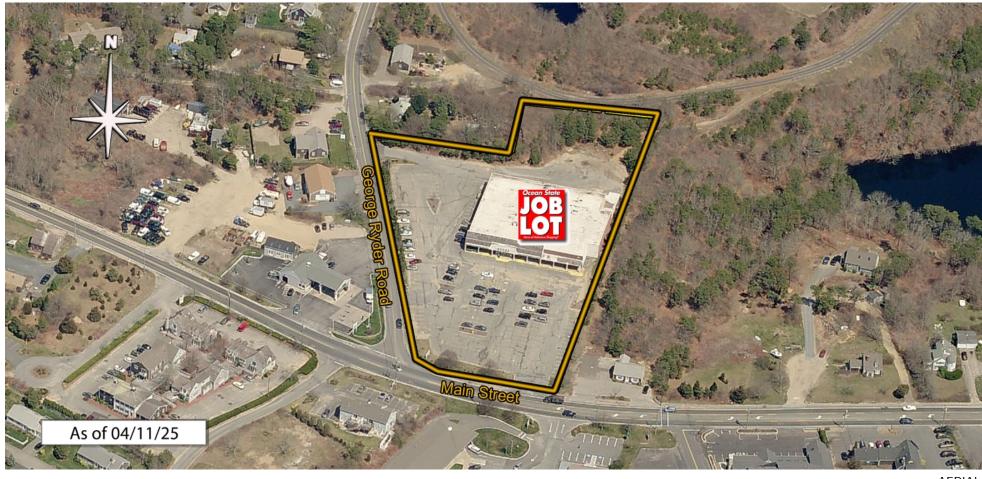

### **Property Overview**

Main St. Plaza is located in the highly desirable summer vacation destination of Chatham, Massachusetts, on the eastern end of Cape Cod. This property is one-of-a-kind retail real estate located on busy Route 28.

TENANT

Ocean State Job Lot

SQ FT 24,432

Main Street

Disclaimer: This site plan shows the approximate location, square footage, and configuration of the shopping center and adjacent areas, and is only illustrative of the size and relationship of the stores and common areas generally, all of which are subject to change. The showing of any names of tenants, parking spaces, square footage, curb-cuts or traffic controls shall not be deemed to be a representation or warranty that any tenants will be at the shopping center, the square footage is accurate, or that any parking spaces, curb-cuts or traffic controls do or will continue to exist. Moreover, any demographics set forth in this flyer are for illustrative purposed only and shall not be deemed a representation by Landlord or their accuracy. Availability of this property for rent is subject to prior rental or withdrawal of the property from the market at any time without notice.