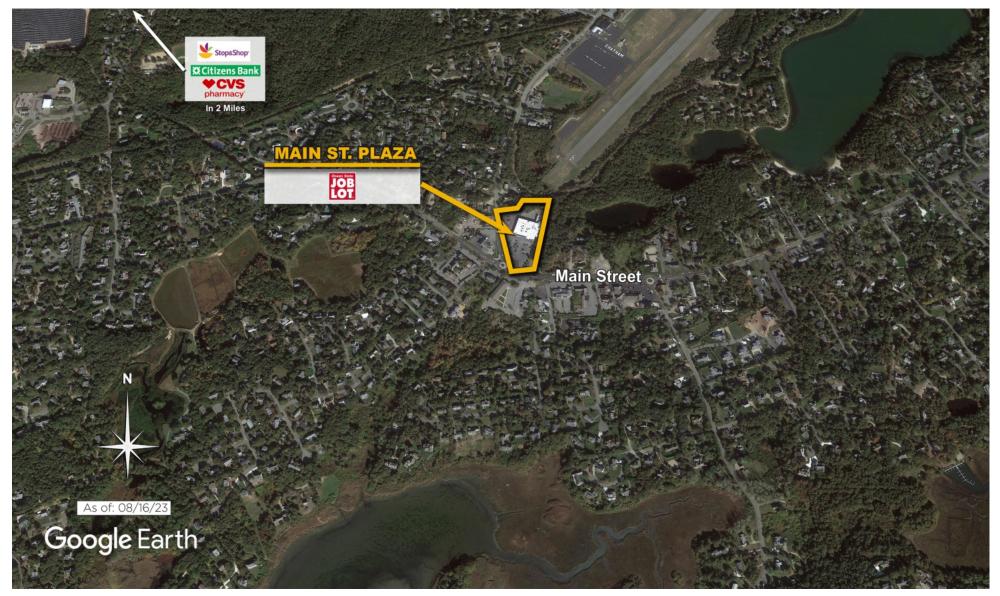

on of the shopping center and adjacent areas, and is only illustrative of the size and relationship of the stores and common areas generally, all of which are subject to change. The showing of any names of tenants, parking spaces, square footage, curb-cuts or traffic controls shall not be deemed to be a representation or warranty that any tenants will be at the shopping center, the square footage is accurate, or that any parking spaces, curb-cuts or traffic controls do or will continue to exist. Moreover, any demographics set forth in this flyer are for illustrative purposed only and shall not be deemed a representation by Landlord or their accuracy. Availability of this property for rent is subject to prior rental or withdrawal of the property from the market at any time without notice.



**COMPETITION MAP** 





### Demographics

| 2024 ESTIMATES    | 1-MILE    | 3-MILES   | 5-MILES   |
|-------------------|-----------|-----------|-----------|
| Population        | 1,566     | 10,700    | 19,379    |
| Daytime Pop       | 1,223     | 9,135     | 17,524    |
| Households        | 788       | 5,147     | 9,171     |
| Average HH Income | \$176,087 | \$158,345 | \$142,790 |
| Median HH Income  | \$133,437 | \$97,582  | \$93,708  |
| Per Capita Income | \$88,684  | \$77,163  | \$68,518  |

### Average Household Income

Popstats, 4Q 2024, Trade Area Systems

\$300K and up \$200K - \$300K \$100K - \$150K \$75K - \$100K

\$150K - \$200K

< \$75K



by Block Group



## Main St. Plaza

Main St. & George Ryder Rd., Chatham, MA













Amy Daniels Leasing Representative (516