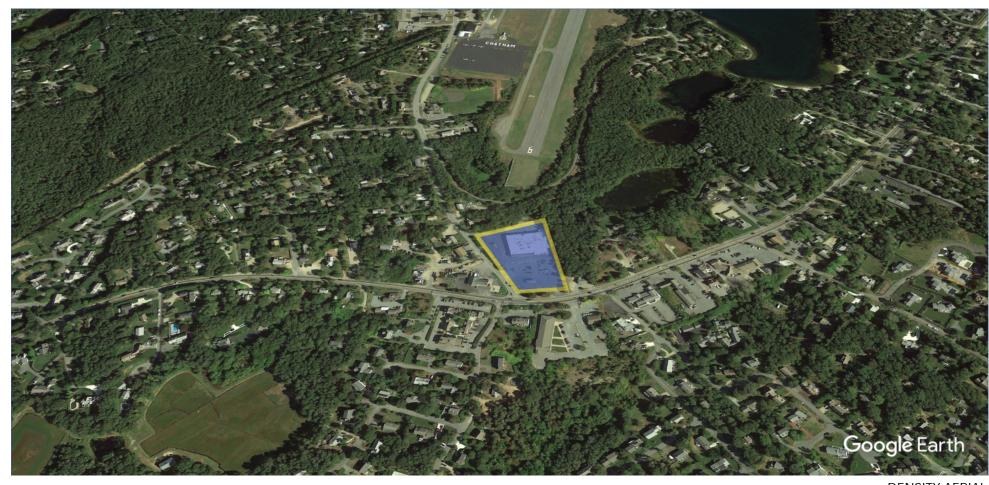

# Main St. Plaza

Chatham, MA
Barnstable Town (MA)



Amy Daniels
Leasing Representative
(516) 869-7195
adaniels@kimcorealty.com













| GROSS LEASABLE AREA (GLA) | 24,432 SF         |
|---------------------------|-------------------|
| PARKING SPACES            | 160               |
| PARKING RATIO             | 6.55 per 1,000 SF |





**DENSITY AERIAL** 



### **Property Overview**

Main St. Plaza is located in the highly desirable summer vacation destination of Chatham, Massachusetts, on the eastern end of Cape Cod. This property is one-of-a-kind retail real estate located on busy Route 28.

TENANT

Ocean State Job Lot

SQ FT 24,432



Main Street

Disclaimer: This site plan shows the approximate location, square footage, and configuration of the shopping center and adjacent areas, and is only illustrative of the size and relationship of the stores and common areas generally, all of which are subject to change. The showing of any names of tenants, parking spaces, square footage, curb-cuts or traffic controls shall not be deemed to be a representation or warranty that any tenants will be at the shopping center, the s