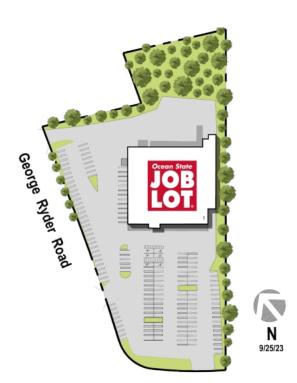

TENANT

Ocean State Job Lot

SQ FT 24,432

Main Street

Disclaimer: This site plan shows the approximate location, square footage, and configuration of the shopping center and adjacent areas, and is only illustrative of the size and relationship of the stores and common areas generally, all of which are subject to change. The showing of any names of tenants, parking spaces, square footage, curb-cuts or traffic controls shall not be deemed to be a representation or warranty that any tenants will be at the shopping center, the square footage is accurate, or that any parking spaces, curb-cuts or traffic controls do or will continue to exist. Moreover, any demographics set forth in this flyer are for illustrative purposed only and shall not be deemed a representation by Landlord or their accuracy. Availability of this property for rent is subject to prior rental or withdrawal of the property from the market at any time without notice.