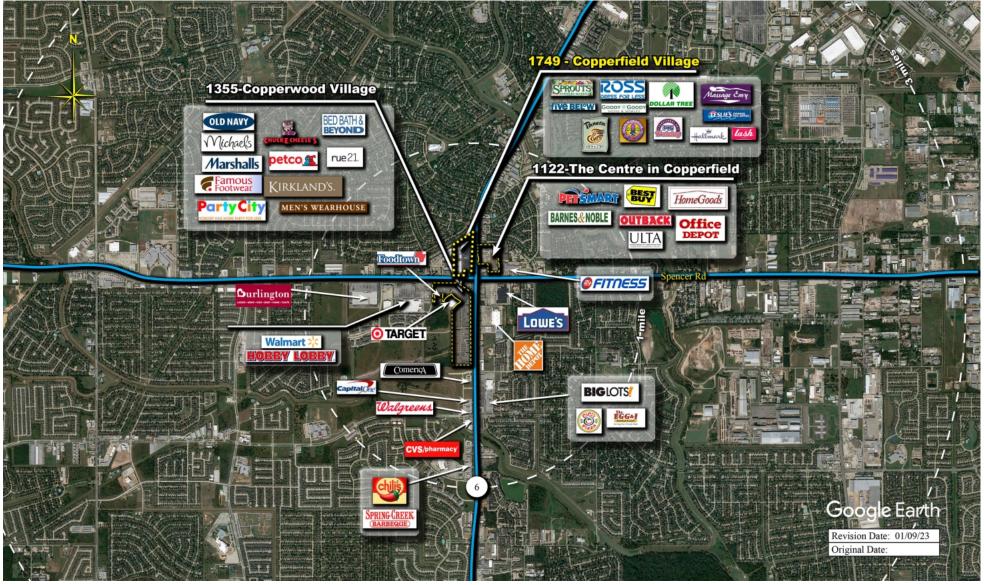

on areas generally, all of which are subject to change. The showing of any names of tenants, parking spaces, square footage, curb-cuts or traffic controls shall not be deemed to be a representation or warranty that any tenants will be at the shopping center, the square footage is accurate, or that any parking spaces, curb-cuts or traffic controls do or will continue to exist. Moreover, any demographics set forth in this flyer are for illustrative purposed only and shall not be deemed a representation by Landlord or their accuracy. Availability of this property for rent is subject to prior rental or withdrawal of the property from the market at any time without notice.

Leasing Representative | (713) 866-6914 | cvinzant@kimcorealty.com

Christi Vinzant

### Copperfield Village Houston, TX



COMPETITION MAP





## Demographics

| 2022 ESTIMATES    | 1-MILE   | 3-MILES  | 5-MILES   |
|-------------------|----------|----------|-----------|
| Population        | 16,663   | 156,952  | 326,680   |
| Daytime Pop       | 17,438   | 132,770  | 303,373   |
| Households        | 5,749    | 51,127   | 106,574   |
| Average HH Income | \$98,765 | \$93,991 | \$101,613 |
| Median HH Income  | \$82,186 | \$76,870 | \$81,200  |
| Per Capita Income | \$34,105 | \$30,644 | \$33,169  |

\$50K - \$75K

\$0K - \$50K

#### Average Household Income

Popstats, 4Q 2022, Trade Area Systems

\$150K and up \$100K - \$150K \$75K - \$100K



by Block Group

# Copperfield Village Spencer Rd. & Hwy. 6, Houston, TX





Christi Vinzant Leasing Representative (713) 866-6914 cvinzant@kimcorealty.com



www.k