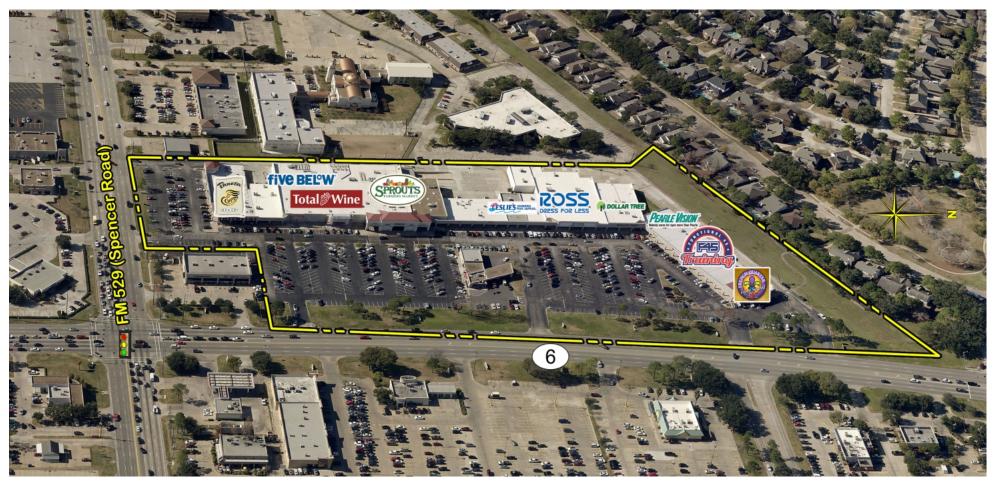

# Copperfield Village

Houston, TX

Houston-The Woodlands-Sugar Land (TX)

Christi Vinzant Leasing Representative (713) 866-6914 cvinzant@kimcorealty.com

www.kimcorealty.com/117490

AERIAL

Christi Vinzant Leasing Representative | (713) 866-6914 | cvinzant@kimcorealty.com