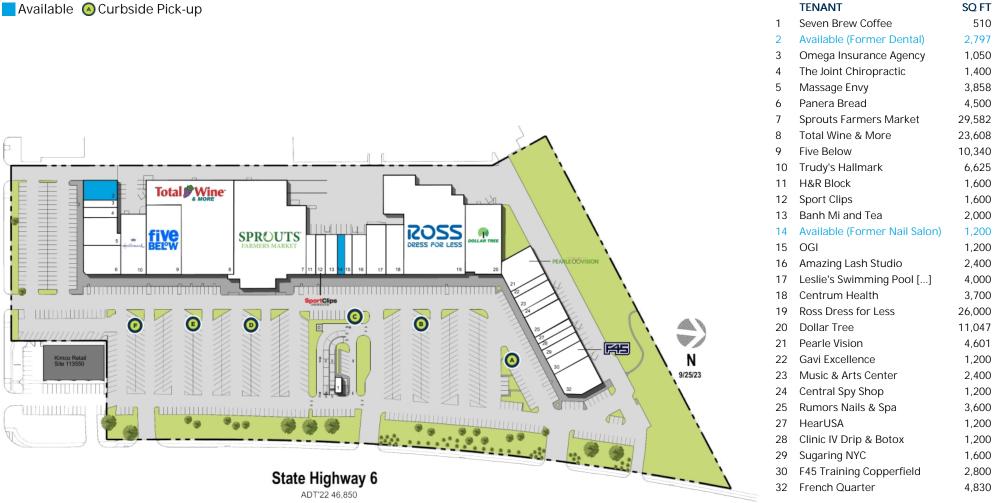

DENSITY AERIAL

Available 🙆 Curbside Pick-up

Disclaimer: This site plan shows the approximate location, square footage, and configuration of the shopping center and adjacent areas, and is only illustrative of the size and relationship of the stores and common areas generally, all of which are subject to change. The showing of any names of tenants, parking spaces, square footage, curb-cuts or traffic controls shall not be deemed to be a representation or warranty that any tenants will be at the shopping center, the square footage is accurate, or that any parking spaces, curb-cuts or traffic controls do or will continue to exist. Moreover, any demographics set forth in this flyer are for illustrative purposed only and shall not be deemed a representation by Landlord or their accuracy. Availability of this property for rent is subject to prior rental or withdrawal of the property from the market at any time without notice.