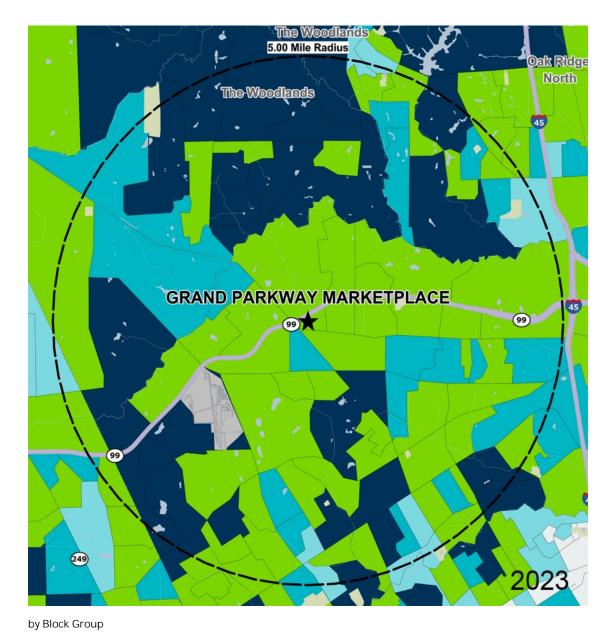

#### Average Household Income

Popstats, 4Q 2023, Trade Area Systems

\$150K and up \$100K - \$150K \$50K - \$75K \$0K - \$50K

\$75K - \$100K