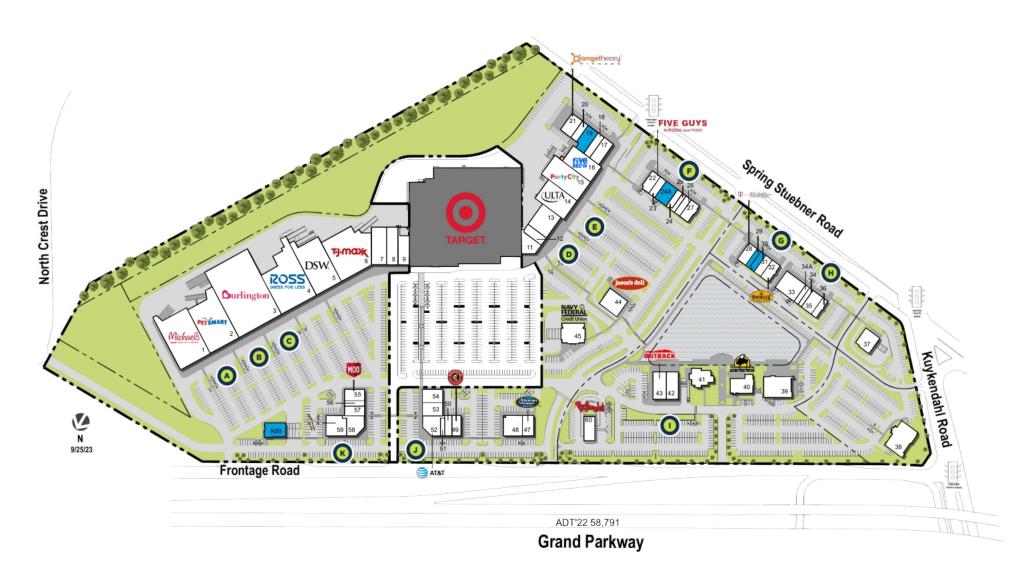

### **Grand Parkway Marketplace** Spring, TX

|    | TENANT                               | SQ FT  |     | TENANT                                | SQ FT |     | TENANT                          | SQ FT   |
|----|--------------------------------------|--------|-----|---------------------------------------|-------|-----|---------------------------------|---------|
| 1  | Michaels                             | 21,362 | 23  | Amazing Lash Studio                   | 1,800 | 42  | LaMadeleine French Bakery       | 4,500   |
| 2  | PetSmart                             | 20,626 | 24  | •                                     | 1,505 | 43  | Outback Steakhouse              | 5,005   |
| 3  | Burlington                           | 43,500 | 24/ | A Available                           | 3,406 | 44  | Jason's Deli                    | 5,000   |
| 4  | Ross Dress for Less                  | 25,000 | 25  | Cookie Cutters Haircuts for Kids      | 1,117 | 45  | Navy Federal Credit Union       | 4,218   |
| 5  | DSW Shoe Warehouse                   | 18,000 | 26  | Grt Amer Cookies/Marble Slab Creamery | 1,600 | 47  | Vitamin Shoppe                  | 2,800   |
| 6  | TJ Maxx                              | 21,500 | 27  | Salata                                | 2,536 | 48  | Toasted Yolk Cafe               | 4,650   |
| 7  | Famous Footwear                      | 7,000  | 28  | T-Mobile                              | 2,500 | 49  | Chipotle Mexican Grill          | 2,200   |
| 8  | Maurices                             | 5,185  | 29  | Available                             | 1,066 | 50  | Pho Viet & Grill                | 1,618   |
| 9  | Bath & Body Works                    | 4,178  | 30  | Available (Former Hair Salon)         | 1,460 | 51  | Expedia Travel                  | 1,000   |
| 11 | Nails of America                     | 3,500  | 31  | T Jin's China Diner                   | 2,000 | 52  | AT&T Mobility                   | 4,000   |
| 12 | Torrid                               | 2,447  | 32  | Potbelly Sandwich Shop                | 2,400 | 53  | James Avery Jewelry             | 2,970   |
| 13 | Carters/Osh Kosh                     | 7,000  | 33  | My Kid's Dentist & Orthodontic        | 5,675 | 54  | Bloofin Sushi                   | 3,400   |
| 14 | Ulta                                 | 10,000 | 34  | PostNet                               | 1,063 | 55  | MOD Pizza                       | 2,800   |
| 15 | Party City                           | 12,500 | 34  | A Teaspoon                            | 1,159 | 56  | Cinnaholic                      | 1,134   |
| 16 | Five Below                           | 8,000  | 35  | Shannon Jewelers                      | 3,000 | 57  | 4EverYoung Anti-Aging Solutions | 2,435   |
| 17 | America's Best Contacts & Eyeglasses | 3,500  | 36  | Jamba Juice                           | 1,540 | 58  | Mattress Firm                   | 4,000   |
| 18 | Results Physiotherapy                | 2,250  | 37  | Regions Bank                          | 2,700 | 59  | Men's Wearhouse                 | 4,881   |
| 19 | Available                            | 2,752  | 38  | Olive Garden                          | 7,750 | 60  | Bojangles                       | 3,138   |
| 20 | IVX Health                           | 1,750  | 39  | Uncle Julio's Mexican from Scratch    | 8,300 | K89 | P Available                     | 0.75 ac |
| 21 | Orangetheory Fitness                 | 3,360  | 40  | Buffalo Wild Wings                    | 5,456 |     |                                 |         |
| 22 | Five Guys Burgers and Fries          | 2,400  | 41  | Willie's Grill & Icehouse             | 5,520 |     |                                 |         |
|    | -                                    |        |     |                                       |       |     |                                 |         |

Disclaimer: This site plan shows the approximate location, square footage, and configuration of the shopping center and adjacent areas, and is only illustrative of the size and relationship of the stores and common areas generally, all of which are subject to change. The showing of any names of tenants, parking spaces, square footage, curb-cuts or traffic controls shall not be deemed to be a representation or warranty that any tenants will be at the shopping center, the square footage is accurate, or that any parking spaces, curb-cuts or traffic controls do or will continue to exist. Moreover, any demographics set forth in this flyer are for illustrative purposed only and shall not be deemed a representation by Landlord or their accuracy. Availability of this property for rent is subject to prior rental or withdrawal of the property from the market at any time without notice.