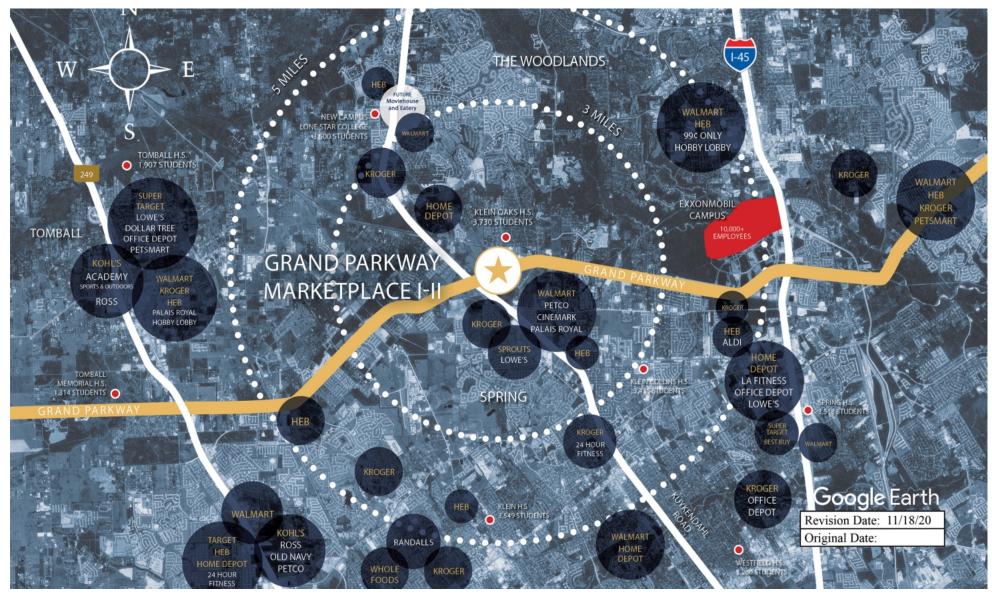

of the shopping center and adjacent areas, and is only illustrative of the size and relationship of the stores and common areas generally, all of which are subject to change. The showing of any names of tenants, parking spaces, square footage, curb-cuts or traffic controls shall not be deemed to be a representation or warranty that any tenants will be at the shopping center, the square footage is accurate, or that any parking spaces, curb-cuts or traffic controls do or will continue to exist. Moreover, any demographics set forth in this flyer are for illustrative purposed only and shall not be deemed a representation by Landlord or their accuracy. Availability of this property for rent is subject to prior rental or withdrawal of the property from the market at any time without notice.





**COMPETITION MAP** 





#### Demographics

| 2023 ESTIMATES    | 1-MILE    | 3-MILES   | 5-MILES   |
|-------------------|-----------|-----------|-----------|
| Population        | 8,988     | 76,633    | 220,024   |
| Daytime Pop       | 9,495     | 62,402    | 179,171   |
| Households        | 2,978     | 25,214    | 75,650    |
| Average HH Income | \$112,236 | \$126,750 | \$138,627 |
| Median HH Income  | \$98,940  | \$106,308 | \$108,949 |
| Per Capita Income | \$37,188  | \$41,718  | \$47,742  |

#### Average Household Income

Popstats, 4Q 2023, Trade Area Systems

\$150K and up \$100K - \$150K \$50K - \$75K \$0K - \$50K

\$75K - \$100K







# Grand Parkway & Kuykendahl Rd., Spring, TX













**Douglas Schooley** Leasing Representative (972) 638-5242 dschooley@kimcorealty