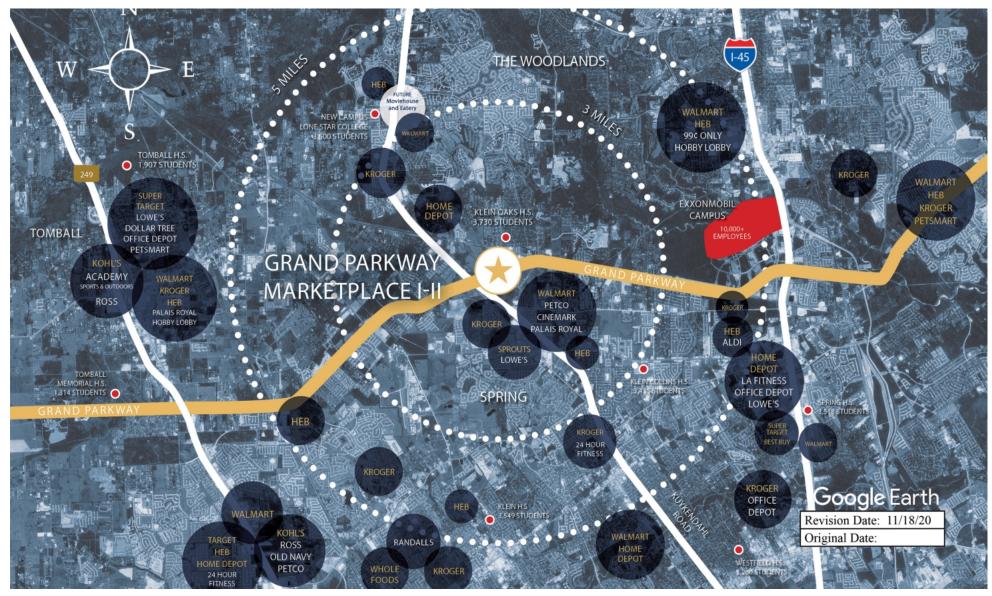

of the shopping center and adjacent areas, and is only illustrative of the size and relationship of the stores and common areas generally, all of which are subject to change. The showing of any names of tenants, parking spaces, square footage, curb-cuts or traffic controls shall not be deemed to be a representation or warranty that any tenants will be at the shopping center, the square footage is accurate, or that any parking spaces, curb-cuts or traffic controls do or will continue to exist. Moreover, any demographics set forth in this flyer are for illustrative purposed only and shall not be deemed a representation by Landlord or their accuracy. Availability of this property for rent is subject to prior rental or withdrawal of the property from the market at any time without notice.





**COMPETITION MAP** 





#### Demographics

| 2022 ESTIMATES    | 1-MILE    | 3-MILES   | 5-MILES   |
|-------------------|-----------|-----------|-----------|
| Population        | 7,906     | 78,066    | 216,465   |
| Daytime Pop       | 11,331    | 58,723    | 171,657   |
| Households        | 2,436     | 25,346    | 73,865    |
| Average HH Income | \$108,888 | \$121,271 | \$125,933 |
| Median HH Income  | \$100,682 | \$102,827 | \$101,238 |
| Per Capita Income | \$33,555  | \$39,381  | \$43,024  |

#### Average Household Income

Popstats, 4Q 2022, Trade Area Systems

\$150K and up \$100K - \$150K \$50K - \$75K \$0K - \$50K

\$75K - \$100K







# Grand Parkway & Kuykendahl Rd., Spring, TX













**Douglas Schooley** Leasing Representative (972) 638-5242 dschooley@kimcorealty