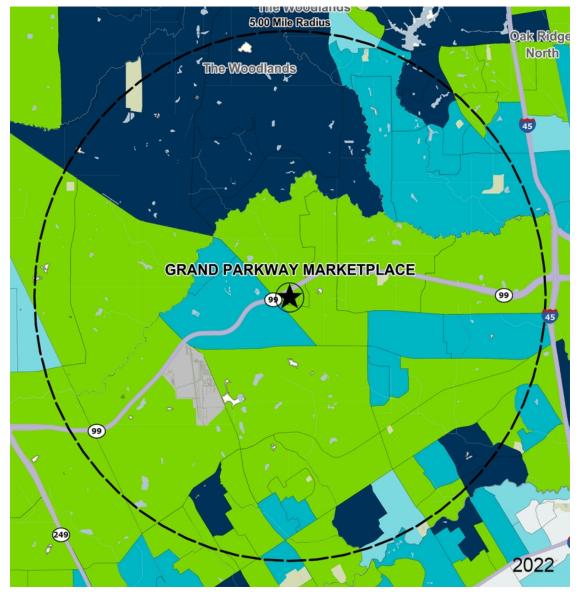

#### Average Household Income

Popstats, 4Q 2022, Trade Area Systems

\$150K and up \$100K - \$150K \$50K - \$75K \$0K - \$50K

\$75K - \$100K