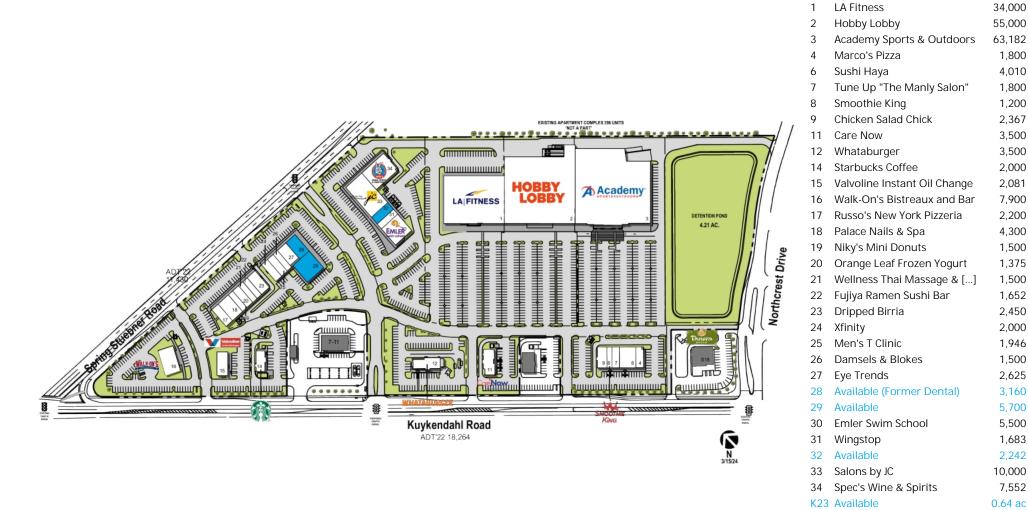

Lauren Heimann Leasing Representative | (346) 340-6412 | Iheimann@kimcorealty.com

DENSITY AERIAL

SQ FT

1.800

4,010

1,800

1,200

2.367

3.500

3,500

2.000

2,081

7.900

2,200

4,300

1,500

1.375

1,500

1.652

2,450

2,000

1,946

1,500

2,625

3,160

5.700

5,500

1.683

2.242

TENANT

Available Non-Controlled

Disclaimer: This site plan shows the approximate location, square footage, and configuration of the shopping center and adjacent areas, and is only illustrative of the size and relationship of the stores and common areas generally, all of which are subject to change. The showing of any names of tenants, parking spaces, square footage, curb-cuts or traffic controls shall not be deemed to be a representation or warranty that any tenants will be at the shopping center, the square footage is accurate, or that any parking spaces, curb-cuts or traffic controls do or will continue to exist. Moreover, any demographics set forth in this flyer are for illustrative purposed only and shall not be deemed a representation by Landlord or their accuracy. Availability of this property for rent is subject to prior rental or withdrawal of the property from the market at any time without notice.