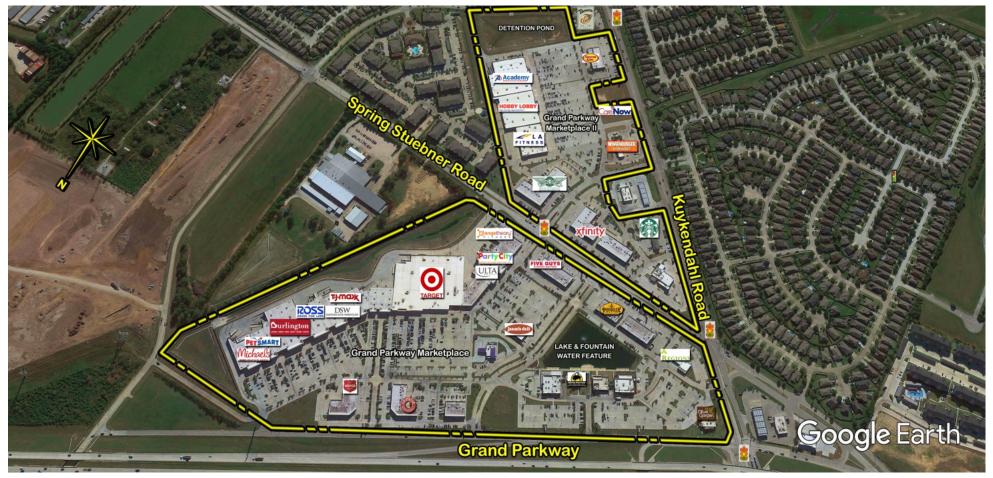

# Grand Parkway Marketplace II

### Spring, TX

Houston-The Woodlands-Sugar Land (TX)

Lauren Heimann Leasing Representative (346) 340-6412 Iheimann@kimcorealty.com

www.kimcorealty.com/117580

AERIAL

| GROSS LEASABLE AREA (GLA) | 241,225 SF        |
|---------------------------|-------------------|
| PARKING SPACES            | 1,546             |
| PARKING RATIO             | 6.41 per 1,000 SF |