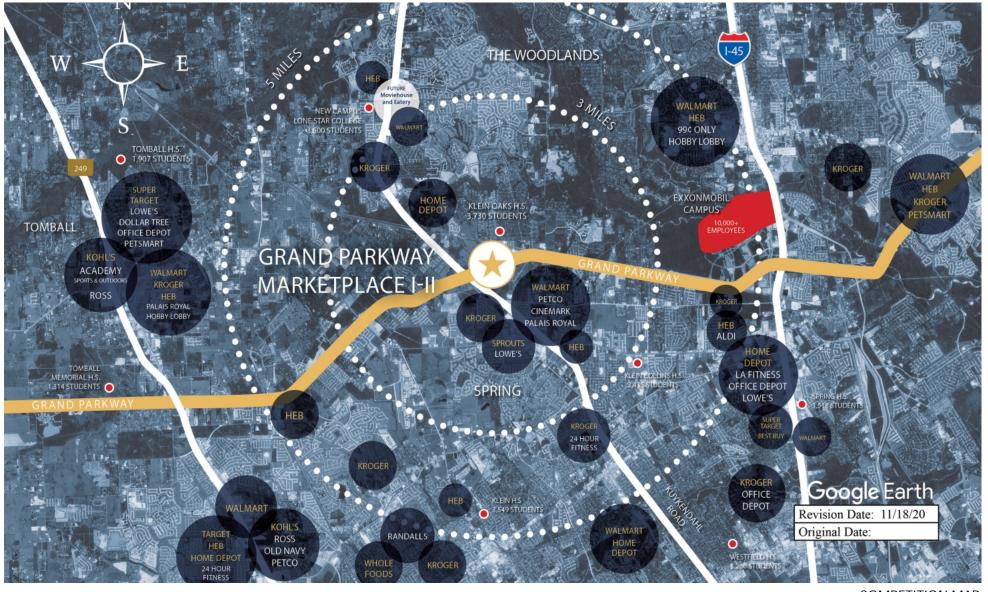

center and adjacent areas, and is only illustrative of the size and relationship of the stores and common areas generally, all of which are subject to change. The showing of any names of tenants, parking spaces, square footage, curb-cuts or traffic controls shall not be deemed to be a representation or warranty that any tenants will be at the shopping center, the square footage is accurate, or that any parking spaces, curb-cuts or traffic controls do or will continue to exist. Moreover, any demographics set forth in this flyer are for illustrative purposed only and shall not be deemed a representation by Landlord or their accuracy. Availability of this property for rent is subject to prior rental or withdrawal of the property from the market at any time without notice.

Lauren Heimann





COMPETITION MAP





by Block Group

## Demographics

| 2022 ESTIMATES    | 1-MILE    | 3-MILES   | 5-MILES   |
|-------------------|-----------|-----------|-----------|
| Population        | 10,088    | 77,816    | 222,507   |
| Daytime Pop       | 13,130    | 57,615    | 169,109   |
| Households        | 3,130     | 25,245    | 75,708    |
| Average HH Income | \$112,337 | \$117,872 | \$125,467 |
| Median HH Income  | \$101,438 | \$101,134 | \$100,806 |
| Per Capita Income | \$34,854  | \$38,252  | \$42,735  |

\$50K - \$75K

\$0K - \$50K

### Average Household Income

Popstats, 4Q 2022, Trade Area Systems

\$150K and up \$100K - \$150K \$75K - \$100K





# Grand Parkway Marketplace II Spring Stuebner Rd. & Kuykendahl Rd., Spring, TX





Lauren Heimann Leasing Representative (346) 34