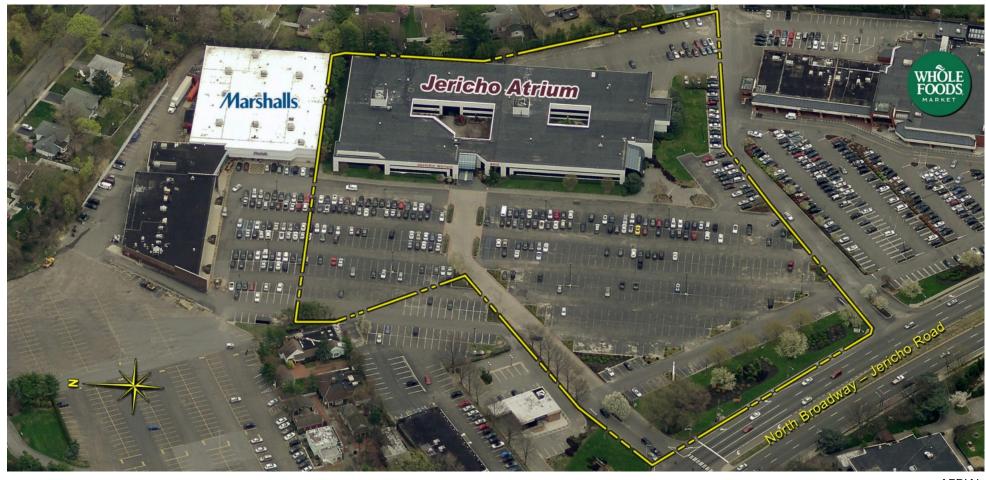

# Jericho Atrium

Jericho, NY New York-Newark-Jersey City (NY-NJ-PA)

Robert Wachtler Leasing Representative (516) 869-2654 rwachtler@kimcorealty.com

**AERIAL** 

| GROSS LEASABLE AREA (GLA) | 153,639 SF |
|---------------------------|------------|
| GROSS LEASABLE AREA (GLA) | 153,639 S  |

PARKING SPACES 649

**DENSITY AERIAL** 