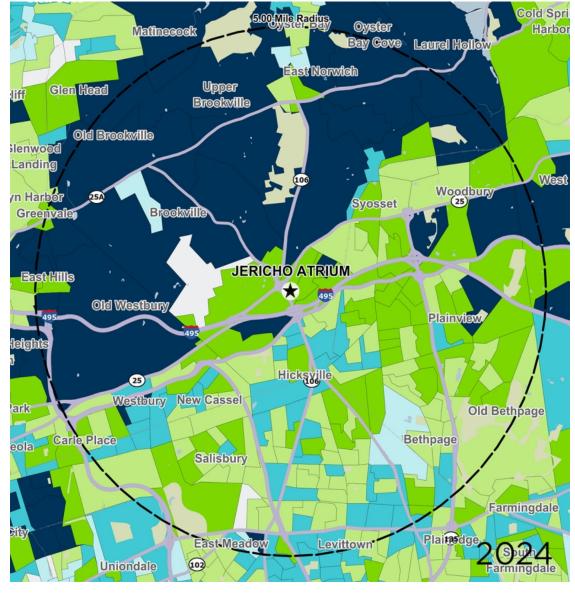

#### Average Household Income

Popstats, 4Q 2024, Trade Area Systems

\$300K and up

\$100K - \$150K

| \$200K - \$300K | \$150K - \$200K \$75K - \$100K < \$75K

by Block Group