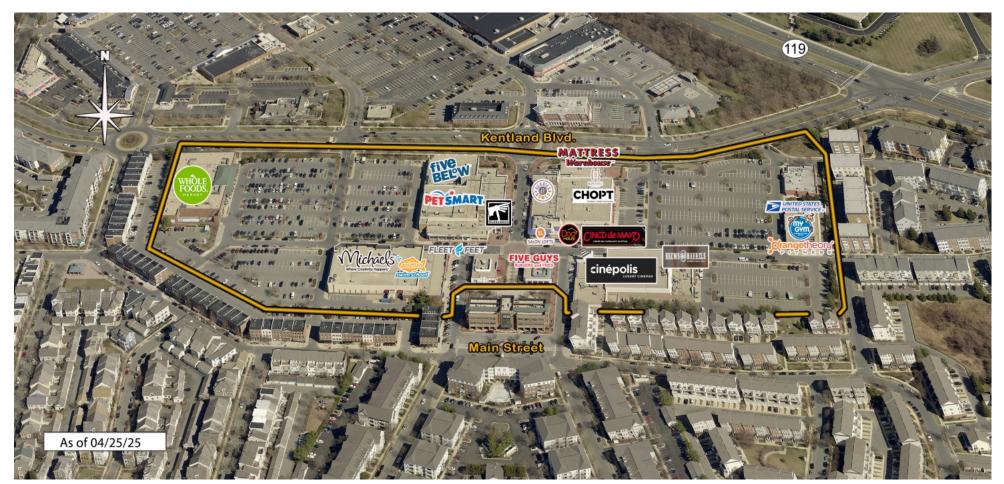

## Kentlands Market Square

**Gaithersburg**, **MD** Washington-Arlington-Alexandria (DC-VA-MD-WV)

Skylar Jones Leasing Representative (410) 427-4499 sjones@kimcorealty.com

www.kimcorealty.com/117620

AERIAL

#### **Property Overview**

Kentlands Market Square<sup>®</sup> is a 250,000+ square foot community shopping center anchored by Whole Foods, Michaels, Petsmart, Starbucks, Five Below and other great retailers. Kentlands Shopping Center has over 40 stores all conveniently accessible from 270. Traffic counts estimate a total of 33,724 vehicles per day on Great Seneca Highway & Muddy Branch Road.