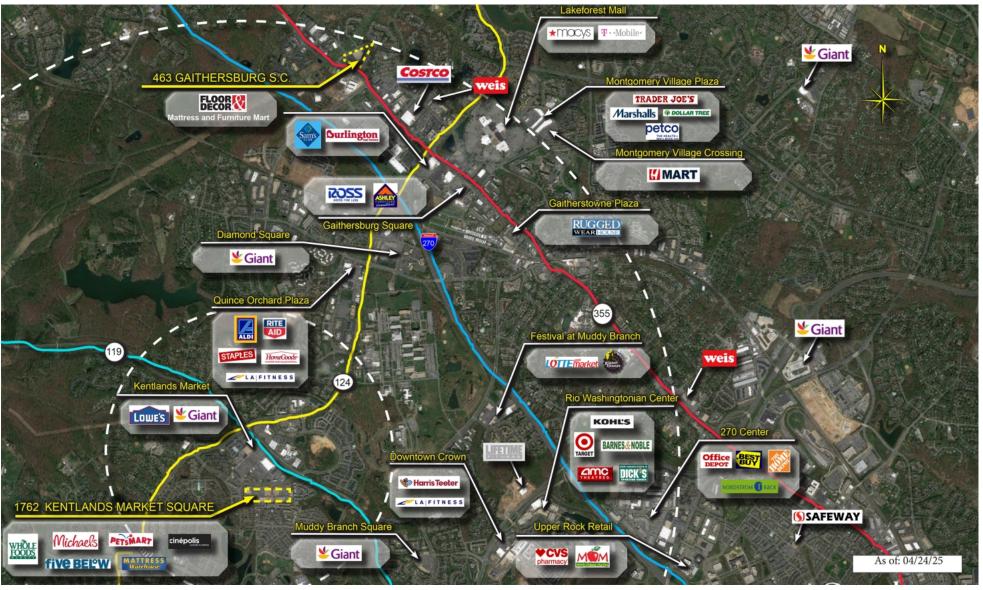

on of the shopping center and adjacent areas, and is only illustrative of the size and relationship of the stores and common areas generally, all of which are subject to change. The showing of any names of tenants, parking spaces, square footage, curb-cuts or traffic controls shall not be deemed to be a representation or warranty that any tenants will be at the shopping center, the square footage is accurate, or that any parking spaces, curb-cuts or traffic controls do or will continue to exist. Moreover, any demographics set forth in this flyer are for illustrative purposed only and shall not be deemed a representation by Landlord or their accuracy. Availability of this property for rent is subject to prior rental or withdrawal of the property from the market at any time without notice.



COMPETITION MAP





#### Demographics

| 2024 ESTIMATES    | 1-MILE    | 3-MILES   | 5-MILES   |
|-------------------|-----------|-----------|-----------|
| Population        | 17,048    | 110,875   | 287,987   |
| Daytime Pop       | 18,066    | 116,038   | 296,811   |
| Households        | 6,590     | 41,575    | 103,279   |
| Average HH Income | \$208,277 | \$157,521 | \$154,177 |
| Median HH Income  | \$164,025 | \$119,327 | \$118,135 |
| Per Capita Income | \$80,888  | \$59,504  | \$55,592  |

#### Average Household Income

Popstats, 4Q 2024, Trade Area Systems

| \$300K and up   | \$100K - \$150K |
|-----------------|-----------------|
| \$200K - \$300K | \$75K - \$100K  |
| \$150K - \$200K | < \$75K         |



# **Kentlands Market Square**

Middle Country Rd. & MorichesRd., Gai