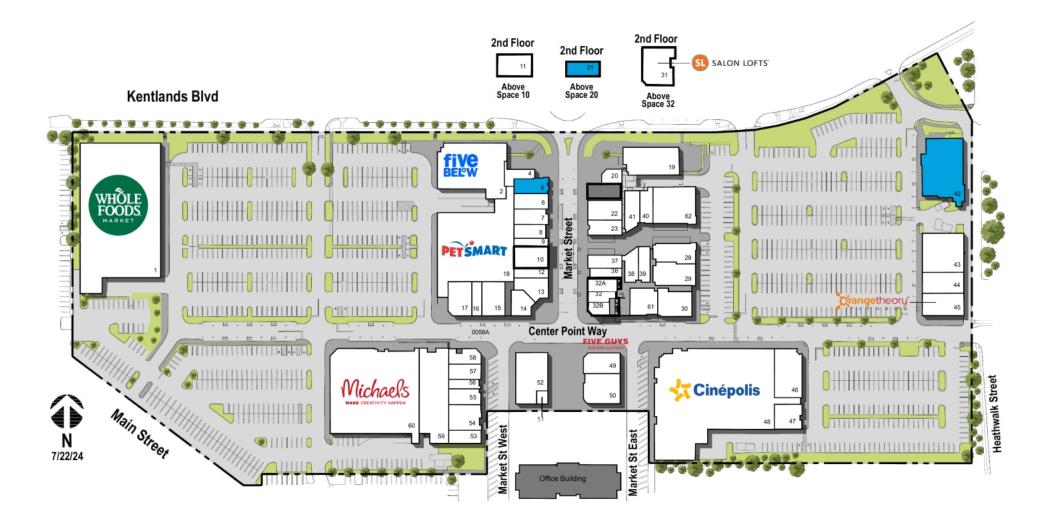

### Kentlands Market Square

Gaithersburg, MD

Available

### Kentlands Market Square

Gaithersburg, MD

|    | TENANT                    | SQ FT  |     | TENANT                        | SQ FT |    | TENANT                         | SQ FT  |
|----|---------------------------|--------|-----|-------------------------------|-------|----|--------------------------------|--------|
| 1  | Whole Foods Market        | 35,868 | 21  | Available                     | 1,515 | 45 | Orangetheory Fitness           | 3,139  |
| 2  | Five Below                | 10,500 | 22  | Bach to Rock                  | 2,100 | 46 | Brews and Barrels              | 4,150  |
| 4  | Moby Dick                 | 1,575  | 23  | Vine Alley                    | 1,604 | 47 | Tea Spa Wellness Center        | 2,150  |
| 5  | Available                 | 1,612  | 28  | Chopt                         | 2,605 | 48 | Cinépolis Luxury Cinemas       | 34,052 |
| 6  | Potomac Cookie Co.        | 1,200  | 29  | Andy's Pizza                  | 3,020 | 49 | Five Guys Burgers and Fries    | 2,296  |
| 7  | Daviko Gems, Inc.         | 1,200  | 30  | Cinco de Mayo                 | 2,800 | 50 | Thai Tanium                    | 3,704  |
| 8  | Bath & Floor Stiles, Inc. | 1,676  | 31  | Salon Lofts                   | 3,614 | 51 | Lари Lари                      | 325    |
| 9  | Stretch Lab               | 1,197  | 32  | Carmen's Italian Ice          | 1,085 | 52 | Vasilis Kitchen Fresh Mediterr | 4,341  |
| 10 | Kentlands Dentistry       | 1,588  | 32/ | A KungFu Tea                  | 1,000 | 53 | RUE + ROE                      | 1,157  |
| 11 | Kimco Realty Corporation  | 1,800  | 32  | 3 Bonchon                     | 1,000 | 54 | SkinSpirit                     | 2,286  |
| 12 | Warhammer                 | 900    | 36  | Goodarzi Hair Salon           | 1,200 | 55 | Haagen Dazs                    | 1,197  |
| 13 | Java Nation               | 2,017  | 37  | Berries & Bowls               | 1,420 | 56 | Tea Spa Wellness Center        | 1,322  |
| 14 | Kenaki - Sushi Counter    | 1,875  | 38  | My Big Finds                  | 1,415 | 57 | Foundry Fitness                | 1,896  |
| 15 | Colonial Opticians        | 1,782  | 39  | Ranken Noodle House           | 1,300 | 58 | Fleet Feet                     | 1,920  |
| 16 | Bearded Goat Barber       | 1,019  | 40  | Neals Bagels                  | 1,433 | 59 | Goldfish Swim School - Gaither | 8,628  |
| 17 | Allure Nails              | 2,544  | 41  | Prime IV Hydration & Wellness | 1,802 | 60 | Michaels                       | 23,296 |
| 18 | PetSmart                  | 18,741 | 42  | Available (Former Restaurant) | 7,553 | 61 | Dog Haus                       | 2,330  |
| 19 | Mattress Warehouse        | 5,000  | 43  | U.S. Postal Service           | 4,665 | 62 | Burtons Grill & Bar            | 5,000  |
| 20 | Tandoori Nights           | 2,535  | 44  | My Gym                        | 2,661 |    |                                |        |
|    |                           |        |     |                               |       |    |                                |        |

Disclaimer: This site plan shows the approximate location, square footage, and configuration of the shopping center and adjacent areas, and is only illustrative of the size and relationship of the stores and common areas generally, all of which are subject to change. The showing of any names of tenants, parking spaces, square footage, curb-cuts or traffic controls shall not be deemed to be a representation or warranty that any tenants will be at the shopping center, the square footage is accurate, or that any parking spaces, curb-cuts or traffic controls do or will continue to exist. Moreover, any demographics set forth in this flyer are for illustrative purposed only and shall not be deemed a representation by Landlord or their accuracy. Availability of this property for rent is subject to prior rental or withdrawal of the property from the market at any time without notice.