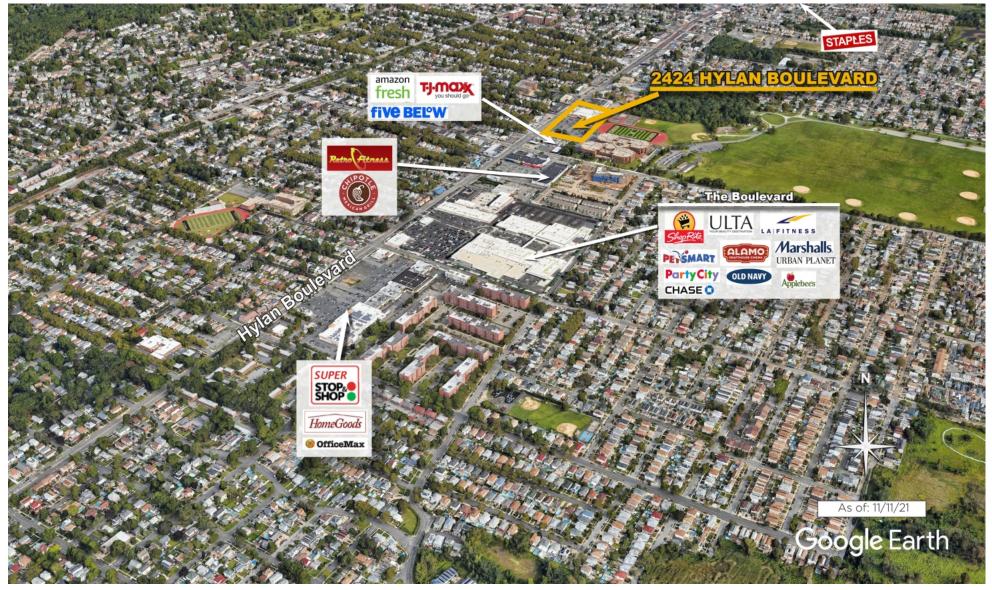

on of the shopping center and adjacent areas, and is only illustrative of the size and relationship of the stores and common areas generally, all of which are subject to change. The showing of any names of tenants, parking spaces, square footage, curb-cuts or traffic controls shall not be deemed to be a representation or warranty that any tenants will be at the shopping center, the square footage is accurate, or that any parking spaces, curb-cuts or traffic controls do or will continue to exist. Moreover, any demographics set forth in this flyer are for illustrative purposed only and shall not be deemed a representation by Landlord or their accuracy. Availability of this property for rent is subject to prior rental or withdrawal of the property from the market at any time without notice.



COMPETITION MAP



### 2424 Hylan Boulevard Staten Island, NY



#### Demographics

| 2022 ESTIMATES    | 1-MILE    | 3-MILES   | 5-MILES   |
|-------------------|-----------|-----------|-----------|
| Population        | 35,438    | 170,294   | 417,792   |
| Daytime Pop       | 34,903    | 142,838   | 358,340   |
| Households        | 13,618    | 61,982    | 149,865   |
| Average HH Income | \$104,876 | \$117,718 | \$113,949 |
| Median HH Income  | \$83,251  | \$91,662  | \$89,724  |
| Per Capita Income | \$40,330  | \$43,442  | \$41,342  |

\$50K - \$75K

#### Average Household Income

Popstats, 4Q 2022, Trade Area Systems

\$150K and up \$100K - \$150K \$0K - \$50K \$75K - \$100K



by Block Group

# 2424 Hylan Blvd. & Beach Ave., Staten Island, NY







Tom Pira Leasing Representati