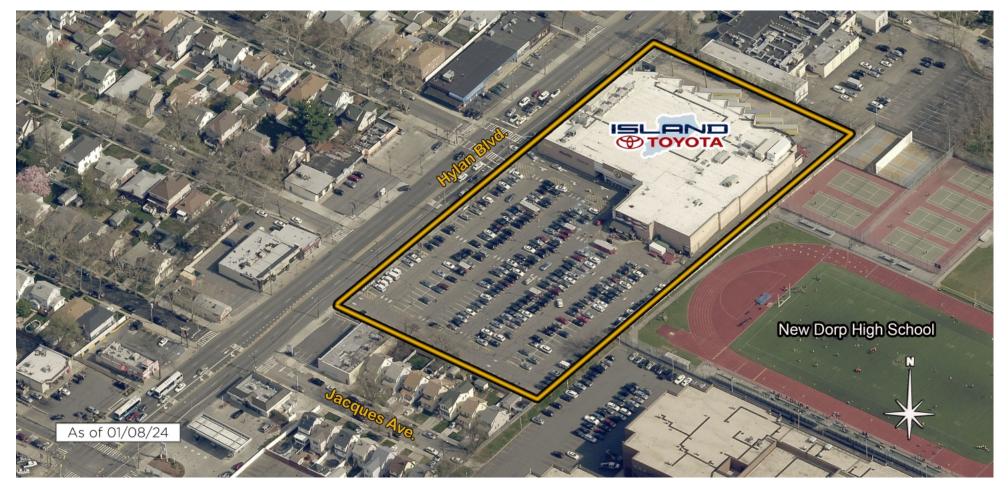

## 2424 Hylan Boulevard

Staten Island, NY New York-Newark-Jersey City (NY-NJ-PA)

Tom Pira Leasing Representative (516) 869-2516 tpira@kimcorealty.com

www.kimcorealty.com/117710

AERIAL

TENANTSQ FT1Island Toyota56,500