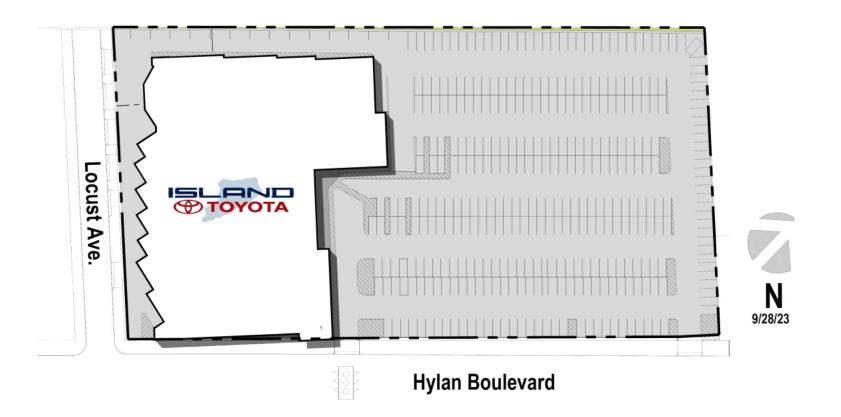

Disclaimer: This site plan shows the approximate location, square footage, and configuration of the shopping center and adjacent areas, and is only illustrative of the size and relationship of the stores and common areas generally, all of which are subject to change. The showing of any names of tenants, parking spaces, square footage, curb-cuts or traffic controls shall not be deemed to be a representation or warranty that any tenants will be at the shopping center, the square footage is accurate, or that any parking spaces, curb-cuts or traffic controls do or will continue to exist. Moreover, any demographics set forth in this flyer are for illustrative purposed only and shall not be deemed a representation by Landlord or their accuracy. Availability of this property for rent is subject to prior rental or withdrawal of the property from the market at any time without notice.

### 2424 Hylan Boulevard Staten Island, NY