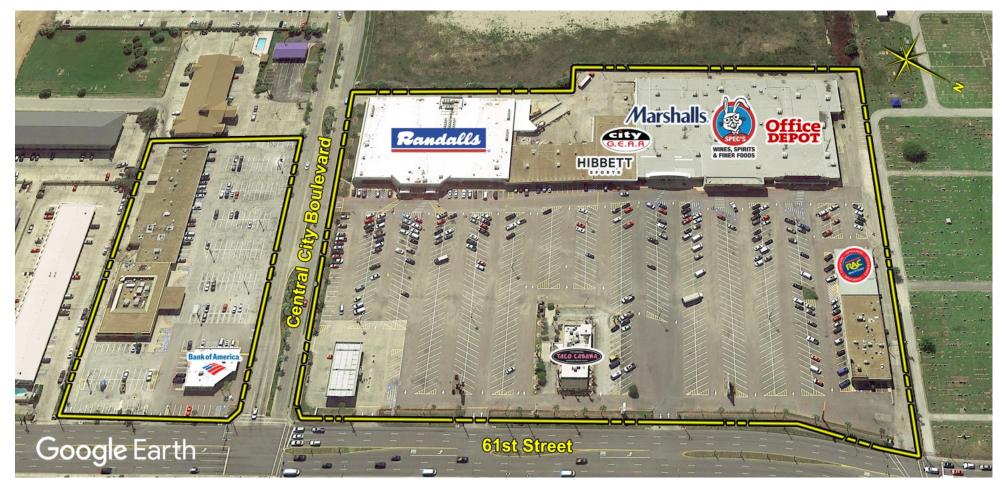

# **Galveston Place**

Galveston, TX Houston-The Woodlands-Sugar Land (TX)

Ali Runkel Leasing Representative (713) 868-6550 arunkel@kimcorealty.com

www.kimcorealty.com/117850

AERIAL

DENSITY AERIAL

Blvd.

S

Central

8

**1**||||||||||

Ξ

•

ШШ

E

 $\rightarrow$ 

Bandalls

ANN AND

61st Street