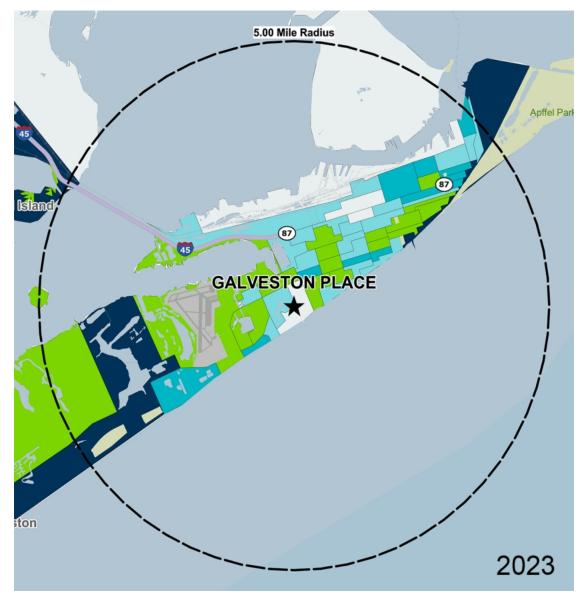

#### Demographics

| 2023 ESTIMATES    | 1-MILE   | 3-MILES  | 5-MILES  |
|-------------------|----------|----------|----------|
| Population        | 11,124   | 38,134   | 49,882   |
| Daytime Pop       | 10,663   | 44,092   | 73,309   |
| Households        | 4,914    | 15,799   | 21,527   |
| Average HH Income | \$81,270 | \$82,450 | \$84,036 |
| Median HH Income  | \$55,825 | \$55,939 | \$57,845 |
| Per Capita Income | \$35,900 | \$34,862 | \$37,078 |