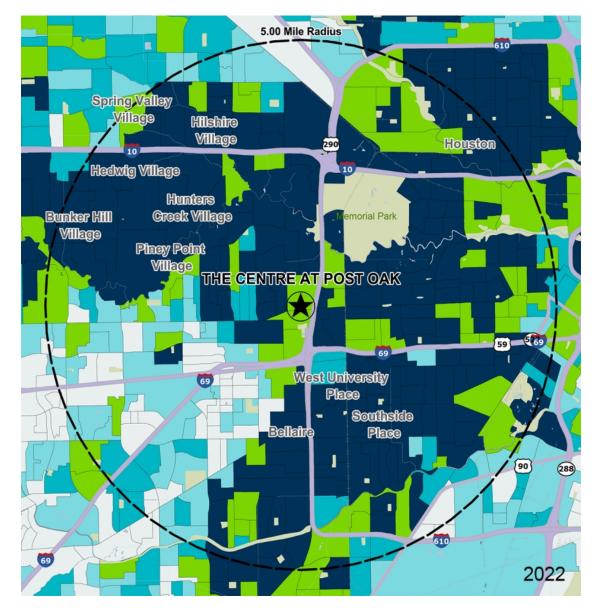

\$50K - \$75K

\$0K - \$50K

## Average Household Income

Popstats, 4Q 2022, Trade Area Systems

\$150K and up \$100K - \$150K \$75K - \$100K