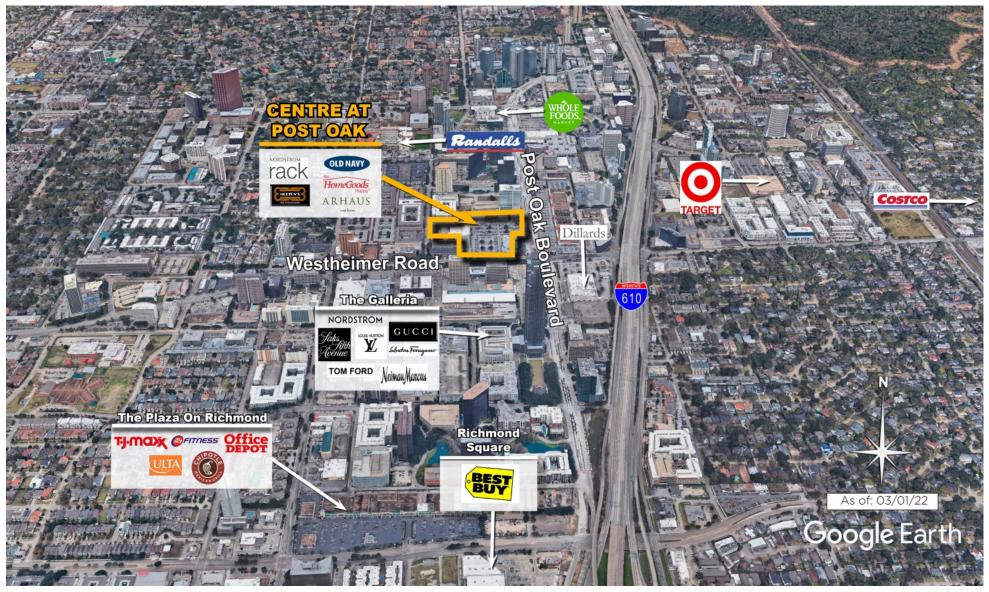

on of the shopping center and adjacent areas, and is only illustrative of the size and relationship of the stores and common areas generally, all of which are subject to change. The showing of any names of tenants, parking spaces, square footage, curb-cuts or traffic controls shall not be deemed to be a representation or warranty that any tenants will be at the shopping center, the square footage is accurate, or that any parking spaces, curb-cuts or traffic controls do or will continue to exist. Moreover, any demographics set forth in this flyer are for illustrative purposed only and shall not be deemed a representation by Landlord or their accuracy. Availability of this property for rent is subject to prior rental or withdrawal of the property from the market at any time without notice.



COMPETITION MAP





by Block Group

## Demographics

| 2022 ESTIMATES    | 1-MILE    | 3-MILES   | 5-MILES   |
|-------------------|-----------|-----------|-----------|
| Population        | 27,354    | 193,656   | 522,479   |
| Daytime Pop       | 77,336    | 291,660   | 746,799   |
| Households        | 16,204    | 92,528    | 241,958   |
| Average HH Income | \$166,537 | \$161,295 | \$153,897 |
| Median HH Income  | \$110,259 | \$88,773  | \$89,527  |
| Per Capita Income | \$98,967  | \$77,342  | \$71,759  |

\$50K - \$75K

\$0K - \$50K

## Average Household Income

Popstats, 4Q 2022, Trade Area Systems

\$150K and up \$100K - \$150K \$75K - \$100K





## The Centre at Post Oak

Westheimer Rd. & Post Oak Blvd, Houston, TX





Ali Runkel Leasing Representative (713) 868-6550 arunkel