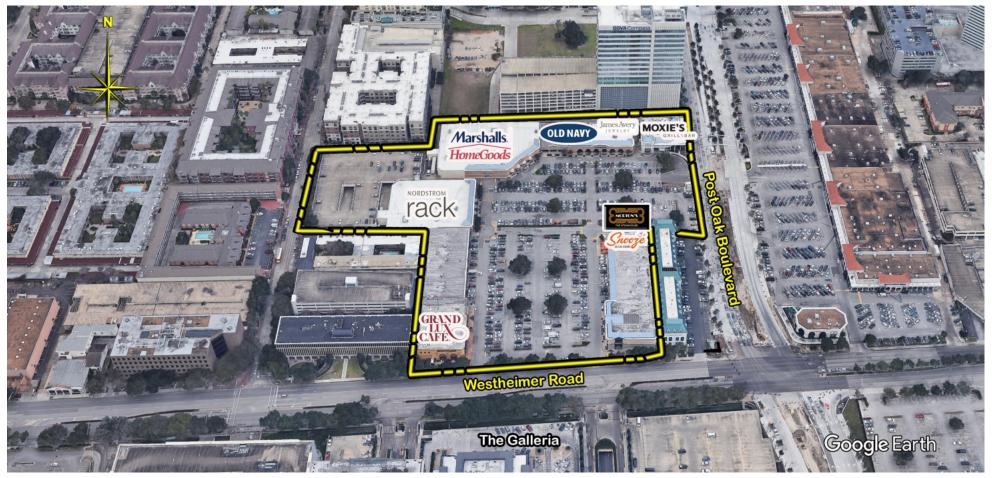

## The Centre at Post Oak

Houston, TX Houston-The Woodlands-Sugar Land (TX)

Ali Runkel Leasing Representative (713) 868-6550 arunkel@kimcorealty.com

www.kimcorealty.com/117880

AERIAL

Ali Runkel Leasing Representative | (713) 868-6550 | arunkel@kimcorealty.com