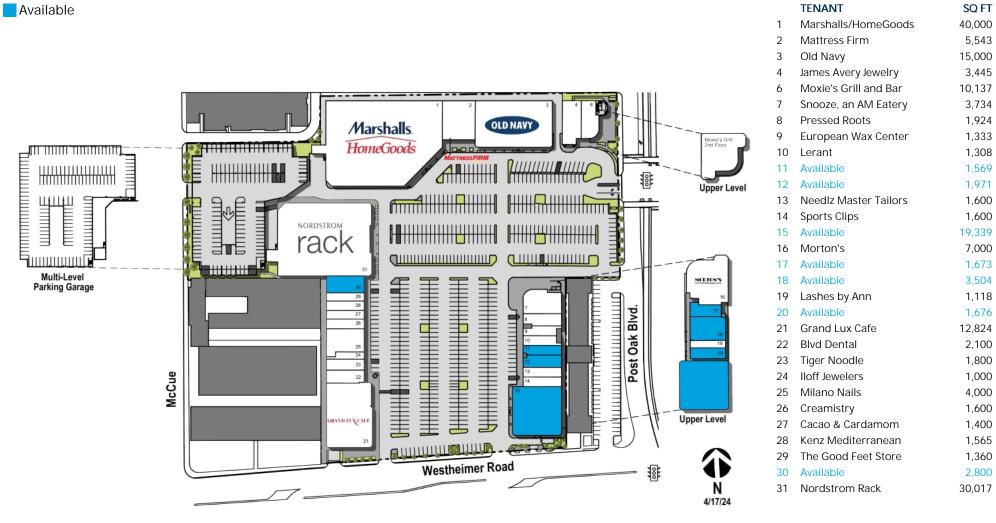

DENSITY AERIAL

Galleria Mall

Disclaimer: This site plan shows the approximate location, square footage, and configuration of the shopping center and adjacent areas, and is only illustrative of the size and relationship of the stores and common areas generally, all of which are subject to change. The showing of any names of tenants, parking spaces, square footage, curb-cuts or traffic controls shall not be deemed to be a representation or warranty that any tenants will be at the shopping center, the square footage is accurate, or that any parking spaces, curb-cuts or traffic controls do or will continue to exist. Moreover, any demographics set forth in this flyer are for illustrative purposed only and shall not be deemed a representation by Landlord or their accuracy. Availability of this property for rent is subject to prior rental or withdrawal of the property from the market at any time without notice.