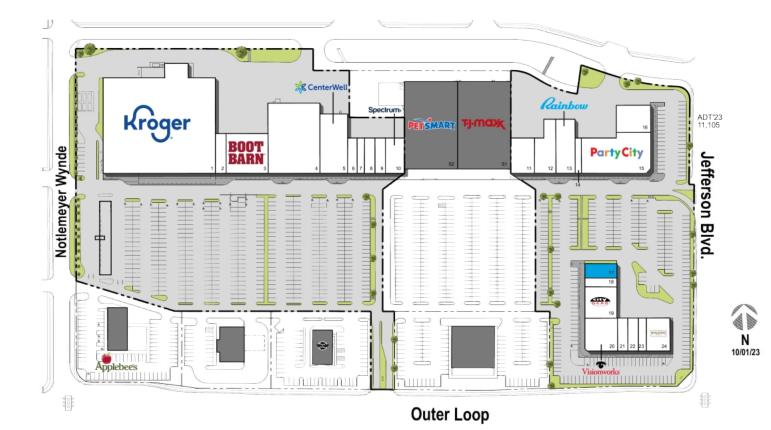

PARKING SPACES 774

**DENSITY AERIAL** 

Available Non-Controlled

|    | TENANT                         | SQ FT  |
|----|--------------------------------|--------|
| 1  | Kroger                         | 59,976 |
| 2  | H&R Block                      | 2,305  |
| 3  | Boot Barn                      | 9,100  |
| 4  | Nadia Beauty Supply            | 19,200 |
| 5  | Centerwell                     | 8,775  |
| 6  | Nail Salon                     | 1,800  |
| 7  | Miracle-Ear                    | 1,400  |
| 8  | Game XChange                   | 2,000  |
| 9  | Sally Beauty Supply            | 2,000  |
| 10 | Spectrum                       | 3,520  |
| 11 | Lane Bryant                    | 4,480  |
| 12 | Results Physiotherapy          | 4,636  |
| 13 | Rainbow                        | 5,625  |
| 14 | The UPS Store                  | 1,200  |
| 15 | Party City, The Discount Party | 14,420 |
| 16 | Sleep Outfitters               | 5,000  |
| 17 | Available (Former Dental)      | 2,494  |
| 18 | The Joint Chiropractic         | 1,520  |
| 19 | City Gear                      | 5,397  |
| 20 | Visionworks                    | 5,613  |
| 21 | Wingstop                       | 1,829  |
| 22 | Papa Johns                     | 1,868  |
| 23 | Cricket Wireless               | 1,425  |
| 24 | McAlister's Deli               | 4,200  |
|    |                                |        |

Disclaimer: This site plan shows the approximate location, square footage, and configuration of the shopping center and adjacent areas, and is only illustrative of the size and relationship of the stores and common areas generally, all of which are subject to change. The showing of any names of tenants, parking spaces, square footage, curb-cuts or traffic controls shall not be deemed to be a representation or warranty that any tenants will be at the shopping center, the square footage is accurate, or that any parking spaces, curb-cuts or traffic controls do or will continue to exist. Moreover, any demographics set forth in this flyer are for illustrative purposed only and shall not be deemed a representation by Landlord or their accuracy. Availability of this property for rent is subject to prior rental or withdrawal of the property from the market at any time without notice.