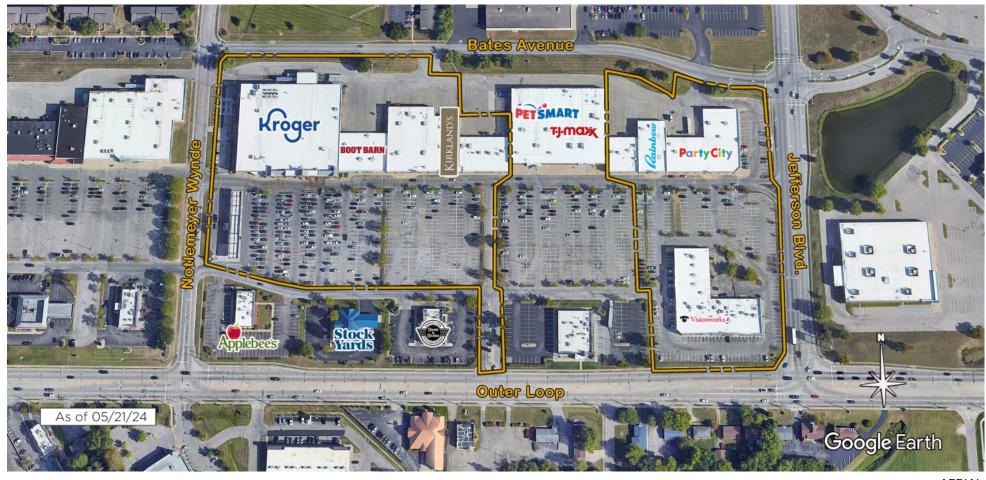

## Festival at Jefferson Court

**Louisville, KY**Louisville/Jefferson County (KY-IN)

Matt Hockeborn Leasing Representative (704) 362-6102 mhockeborn@kimcorealty.com

**AERIAL** 

**GROSS LEASABLE AREA (GLA)** 169,783 SF

PARKING SPACES 774

**DENSITY AERIAL** 

Available Non-Controlled

|    | TENANT                         | SQ FT  |
|----|--------------------------------|--------|
| 1  | Kroger                         | 59,976 |
| 2  | H&R Block                      | 2,305  |
| 3  | Boot Barn                      | 9,100  |
| 4  | Nadia Beauty Supply            | 19,200 |
| 5  | Centerwell                     | 8,775  |
| 6  | Nail Salon                     | 1,800  |
| 7  | Miracle-Ear                    | 1,400  |
| 8  | Game XChange                   | 2,000  |
| 9  | Sally Beauty Supply            | 2,000  |
| 10 | Spectrum                       | 3,520  |
| 11 | Lane Bryant                    | 4,480  |
| 12 | Results Physiotherapy          | 4,636  |
| 13 | Rainbow                        | 5,625  |
| 14 | The UPS Store                  | 1,200  |
| 15 | Party City, The Discount Party | 14,420 |
| 16 | Sleep Outfitters               | 5,000  |
| 17 | Available (Former Dental)      | 2,494  |
| 18 | The Joint Chiropractic         | 1,520  |
| 19 | City Gear                      | 5,397  |
| 20 | Visionworks                    | 5,613  |
| 21 | Wingstop                       | 1,829  |
| 22 | Papa Johns                     | 1,868  |
| 23 | Cricket Wireless               | 1,425  |
| 24 | McAlister's Deli               | 4,200  |
|    |                                |        |