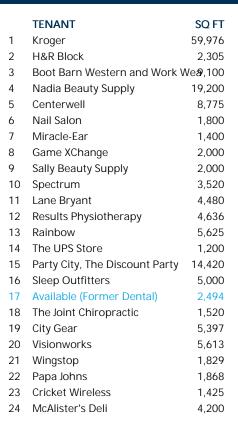

**PARKING SPACES** 

774

**DENSITY AERIAL** 

Available Non-Controlled

Disclaimer: This site plan shows the approximate location, square footage, and configuration of the shopping center and adjacent areas, and is only illustrative of the size and relationship of the stores and common areas generally, all of which are subject to change. The showing of any names of tenants, parking spaces, square footage, curb-cuts or traffic controls shall not be deemed to be a representation or warranty that any tenants will be at the shopping center, the square footage is accurate, or that any parking spaces, curb-cuts or traffic controls do or will continue to exist. Moreover, any demographics set forth in this flyer are for illustrative purposed only and shall not be deemed a representation by Landlord or their accuracy. Availability of this property for rent is subject to prior rental or withdrawal of the property from the market at any time without notice.

## Festival on Jefferson Court

Outer Loop & Jefferson Blvd., Louisville, KY

Katie Littlejohn Leasing Representative (404) 260-7144 klittlejohn@kimcorealty.com