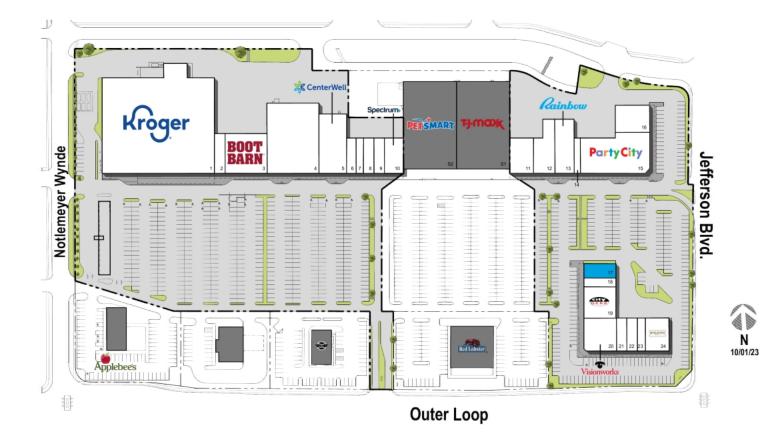

**PARKING SPACES** 

774

**DENSITY AERIAL** 

Available Non-Controlled

Disclaimer: This site plan shows the approximate location, square footage, and configuration of the shopping center and adjacent areas, and is only illustrative of the size and relationship of the stores and common areas generally, all of which are subject to change. The showing of any names of tenants, parking spaces, square footage, curb-cuts or traffic controls shall not be deemed to be a representation or warranty that any tenants will be at the shopping center, the square footage is accurate, or that any parking spaces, curb-cuts or traffic controls do or will continue to exist. Moreover, any demographics set forth in this flyer are for illustrative purposed only and shall not be deemed a representation by Landlord or their accuracy. Availability of this property for rent is subject to prior rental or withdrawal of the property from the market at any time without notice.

## Festival on Jefferson Court

Outer Loop & Jefferson Blvd., Louisville, KY

Katie Littlejohn Leasing Representative (404) 260-7144 klittlejohn@kimcorealty.com