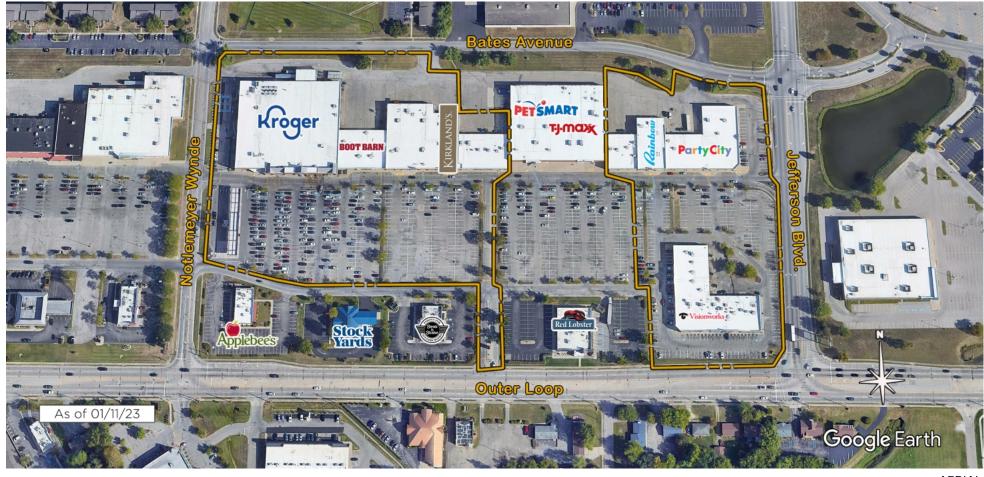

## Festival on Jefferson Court

Louisville, KY
Louisville/Jefferson County (KY-IN)

Katie Littlejohn Leasing Representative (404) 260-7144 klittlejohn@kimcorealty.com

**AERIAL** 

GROSS LEASABLE AREA (GLA)

169,783 SF

**PARKING SPACES** 

774

**DENSITY AERIAL** 

Available Non-Controlled

Disclaimer: This site plan shows the approximate location, square footage, and configuration of the shopping center and adjacent areas, and is only illustrative of the size and relationship of the stores and common areas generally, all of which are subject to change. The showing of any names of tenants, parking spaces, square footage, curb-cuts or traffic controls shall not be deemed to be a representation or warranty that any tenants will be at the shopping center, the square footage is accurate, or that any parking spaces, curb-cuts or traffic controls do or will continue to exist. Moreover, any demographics set forth in this flyer are for illustrative purposed only and shall not be deemed a representation by Landlord or their accuracy. Availability of this property for rent is subject to prior rental or withdrawal of the property from the market at any time without notice.