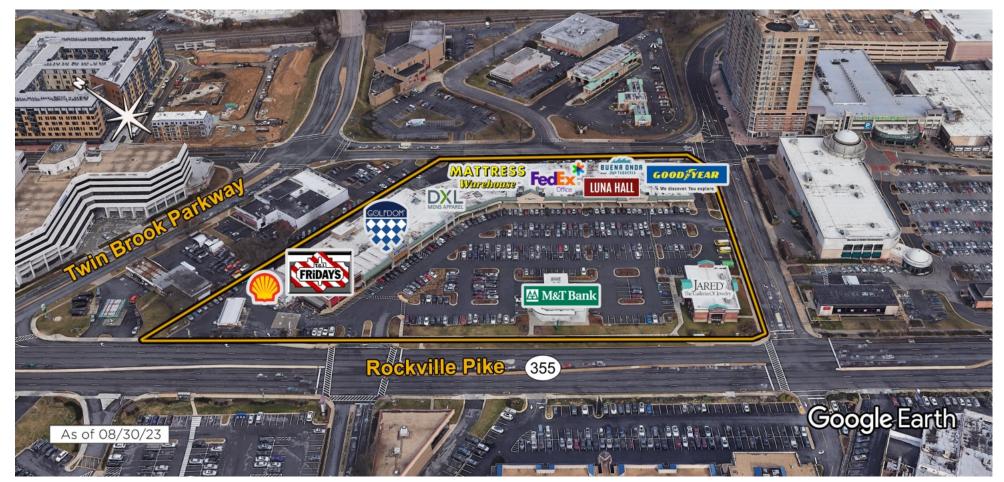

# Pike Center

**Rockville**, **MD** Washington-Arlington-Alexandria (DC-VA-MD-WV)

Skylar Jones Leasing Representative (410) 427-4499 sjones@kimcorealty.com

www.kimcorealty.com/118070

AERIAL

Skylar Jones Leasing Representative | (410) 427-4499 | sjones@kimcorealty.com