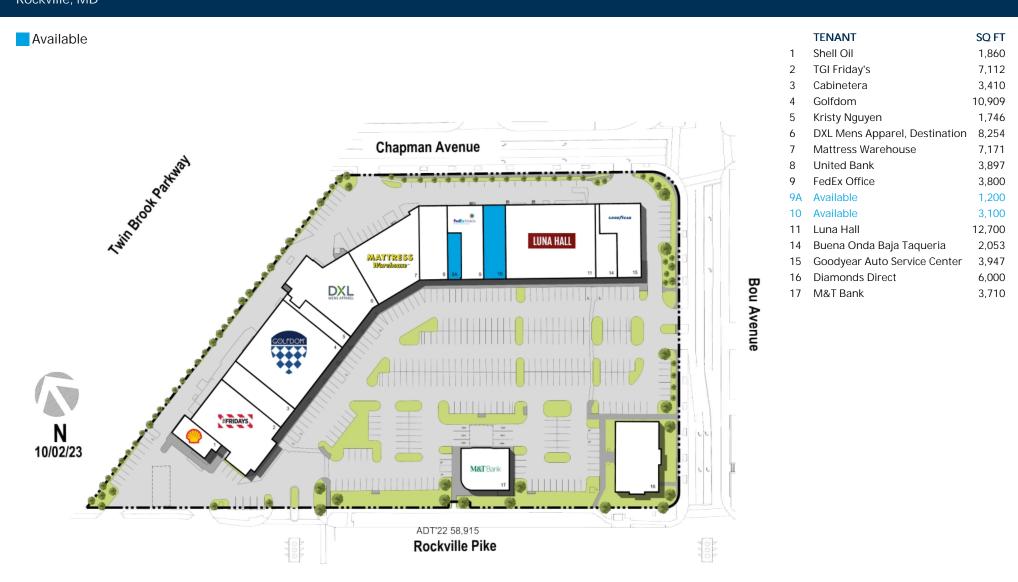

#### Pike Center Rockville, MD

Disclaimer: This site plan shows the approximate location, square footage, and configuration of the shopping center and adjacent areas, and is only illustrative of the size and relationship of the stores and common areas generally, all of which are subject to change. The showing of any names of tenants, parking spaces, square footage, curb-cuts or traffic controls shall not be deemed to be a representation or warranty that any tenants will be at the shopping center, the square footage is accurate, or that any parking spaces, curb-cuts or traffic controls do or will continue to exist. Moreover, any demographics set forth in this flyer are for illustrative purposed only and shall not be deemed a representation by Landlord or their accuracy. Availability of this property for rent is subject to prior rental or withdrawal of the property from the market at any time without notice.