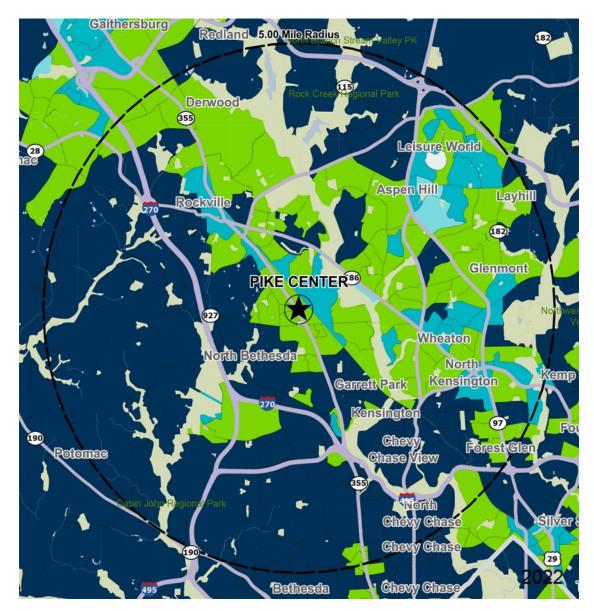

by Block Group

### Demographics

| 2022 ESTIMATES    | 1-MILE    | 3-MILES   | 5-MILES   |
|-------------------|-----------|-----------|-----------|
| Population        | 25,133    | 152,585   | 356,466   |
| Daytime Pop       | 41,903    | 239,965   | 462,981   |
| Households        | 11,391    | 58,599    | 136,141   |
| Average HH Income | \$126,349 | \$148,207 | \$164,372 |
| Median HH Income  | \$99,368  | \$115,734 | \$121,353 |
| Per Capita Income | \$58,601  | \$57,671  | \$63,636  |

\$50K - \$75K \$0K - \$50K

### Average Household Income

Popstats, 4Q 2022, Trade Area Systems

\$150K and up \$100K - \$150K \$75K - \$100K