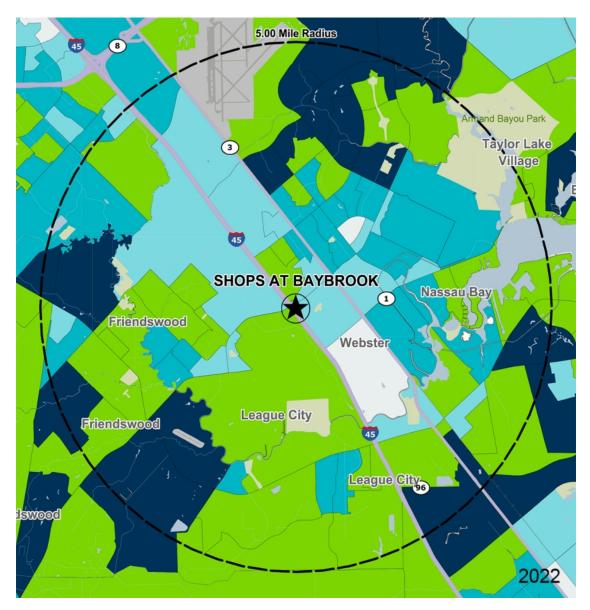

areas, and is only illustrative of the size and relationship of the stores and common areas generally, all of which are subject to change. The showing of any names of tenants, parking spaces, square footage, curb-cuts or traffic controls shall not be deemed to be a representation or warranty that any tenants will be at the shopping center, the square footage is accurate, or that any parking spaces, curb-cuts or traffic controls do or will continue to exist. Moreover, any demographics set forth in this flyer are for illustrative purposed only and shall not be deemed a representation by Landlord or their accuracy. Availability of this property for rent is subject to prior rental or withdrawal of the property from the market at any time without notice.

Christi Vinzant



COMPETITION MAP





## Demographics

| 2022 ESTIMATES    | 1-MILE   | 3-MILES  | 5-MILES   |
|-------------------|----------|----------|-----------|
| Population        | 6,798    | 82,843   | 202,776   |
| Daytime Pop       | 15,251   | 107,259  | 230,150   |
| Households        | 3,028    | 34,342   | 77,562    |
| Average HH Income | \$85,335 | \$90,295 | \$114,726 |
| Median HH Income  | \$70,640 | \$70,506 | \$88,277  |
| Per Capita Income | \$38,034 | \$37,506 | \$44,044  |

\$50K - \$75K

\$0K - \$50K

## Average Household Income

Popstats, 4Q 2022, Trade Area Systems

\$150K and up \$100K - \$150K \$75K - \$100K







## Shops at Baybrook Tract 6, Webster, TX





Christi Vinzant Leasing Representative (713) 866-6914 cvinzant@kimcorealty.com

www.kimcorealty.com/118101