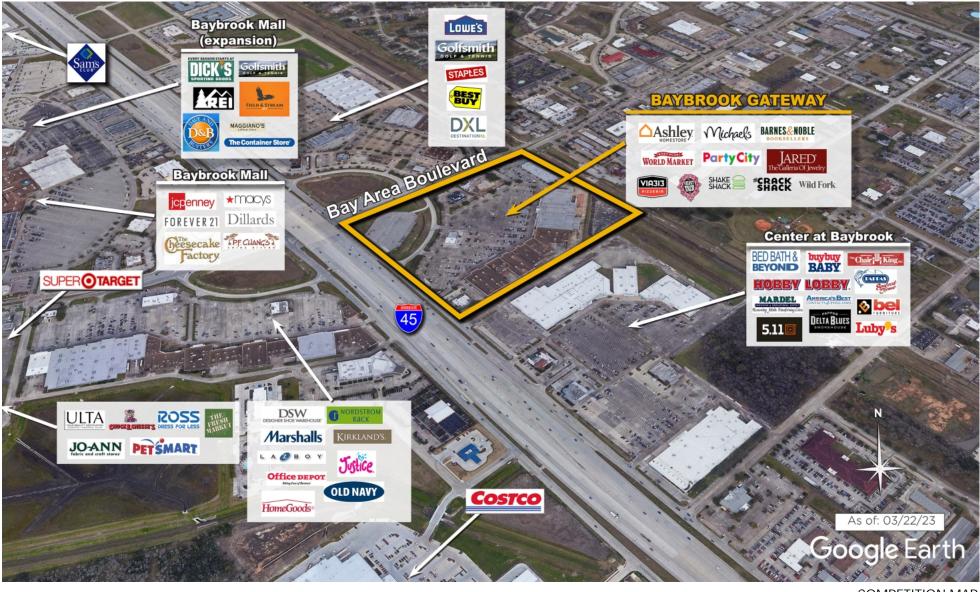

g center and adjacent areas, and is only illustrative of the size and relationship of the stores and common areas generally, all of which are subject to change. The showing of any names of tenants, parking spaces, square footage, curb-cuts or traffic controls shall not be deemed to be a representation or warranty that any tenants will be at the shopping center, the square footage is accurate, or that any parking spaces, curb-cuts or traffic controls do or will continue to exist. Moreover, any demographics set forth in this flyer are for illustrative purposed only and shall not be deemed a representation by Landlord or their accuracy. Availability of this property for rent is subject to prior rental or withdrawal of the property from the market at any time without notice.

Christi Vinzant



COMPETITION MAP





## Demographics

| 2022 ESTIMATES    | 1-MILE   | 3-MILES  | 5-MILES   |
|-------------------|----------|----------|-----------|
| Population        | 6,798    | 82,843   | 202,776   |
| Daytime Pop       | 15,251   | 107,259  | 230,150   |
| Households        | 3,028    | 34,342   | 77,562    |
| Average HH Income | \$85,335 | \$90,295 | \$114,726 |
| Median HH Income  | \$70,640 | \$70,506 | \$88,277  |
| Per Capita Income | \$38,034 | \$37,506 | \$44,044  |

\$50K - \$75K

\$0K - \$50K

## Average Household Income

Popstats, 4Q 2022, Trade Area Systems

\$150K and up \$100K - \$150K \$75K - \$100K







## Shops at Baybrook Tract 6, Webster, TX





Christi Vinzant Leasing Representative (713) 866-6914 cvinzant@kimcorealty.com

www.kimcorealty.com/118101