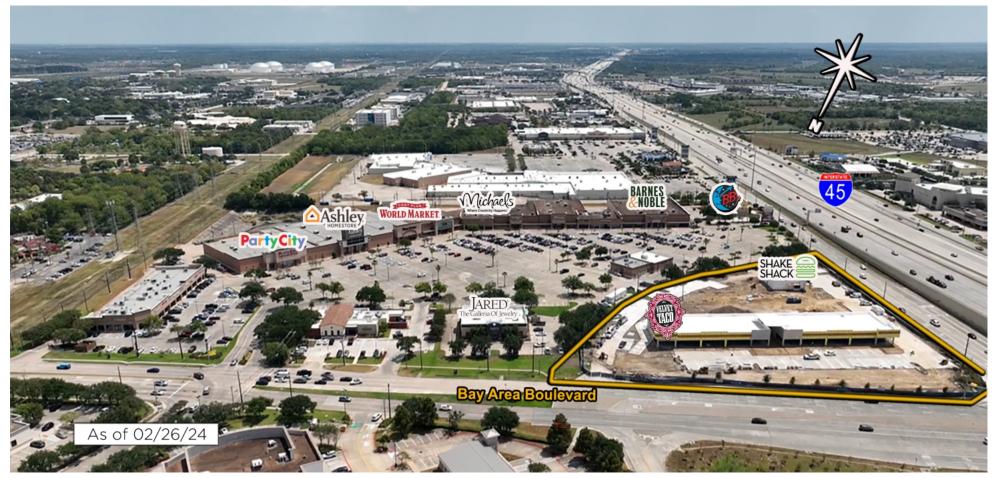

## Shops at Baybrook

Webster, TX

Houston-The Woodlands-Sugar Land (TX)

Christi Vinzant Leasing Representative (713) 866-6914 cvinzant@kimcorealty.com

www.kimcorealty.com/118101

AERIAL

| GROSS LEASABLE AREA (GLA) | 26,853 SF |
|---------------------------|-----------|
| PARKING SPACES            | 130       |
|                           |           |