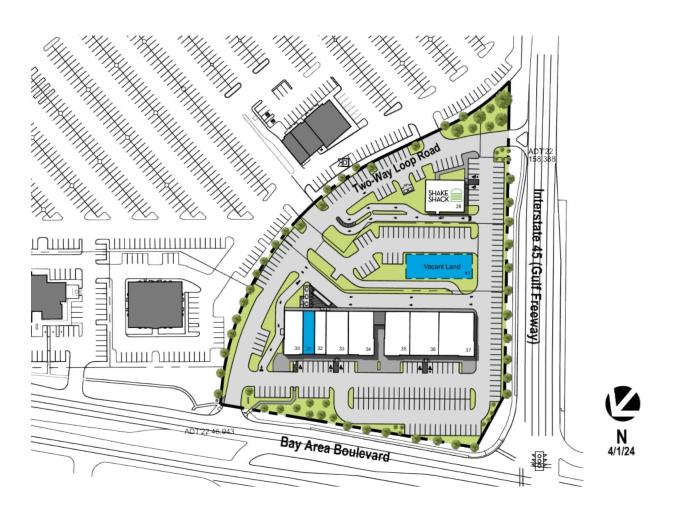

Christi Vinzant Leasing Representative | (713) 866-6914 | cvinzant@kimcorealty.com

DENSITY AERIAL

Shops at Baybrook Webster, TX

Available

|    | TENANT                        | SQ FT   |
|----|-------------------------------|---------|
| 28 | Shake Shack                   | 3,000   |
| 30 | Velvet Taco                   | 2,500   |
| 31 | Available (Former Restaurant) | 1,500   |
| 32 | Sport Clips                   | 1,275   |
| 33 | iCRYO Recovery & Wellness     | 3,055   |
| 34 | Hash Kitchen                  | 3,600   |
| 35 | Via 313 Pizzeria              | 3,375   |
| 36 | Kura Revolving Sushi Bar      | 3,848   |
| 37 | Wild Fork Foods               | 4,700   |
| k1 | Available                     | 0.89 ac |
|    |                               |         |

Disclaimer: This site plan shows the approximate location, square footage, and configuration of the shopping center and adjacent areas, and is only illustrative of the size and relationship of the stores and common areas generally, all of which are subject to change. The showing of any names of tenants, parking spaces, square footage, curb-cuts or traffic controls shall not be deemed to be a representation or warranty that any tenants will be at the shopping center, the square footage is accurate, or that any parking spaces, curb-cuts or traffic controls do or will continue to exist. Moreover, any demographics set forth in this flyer are for illustrative purposed only and shall not be deemed a representation by Landlord or their accuracy. Availability of this property for rent is subject to prior rental or withdrawal of the property from the market at any time without notice.