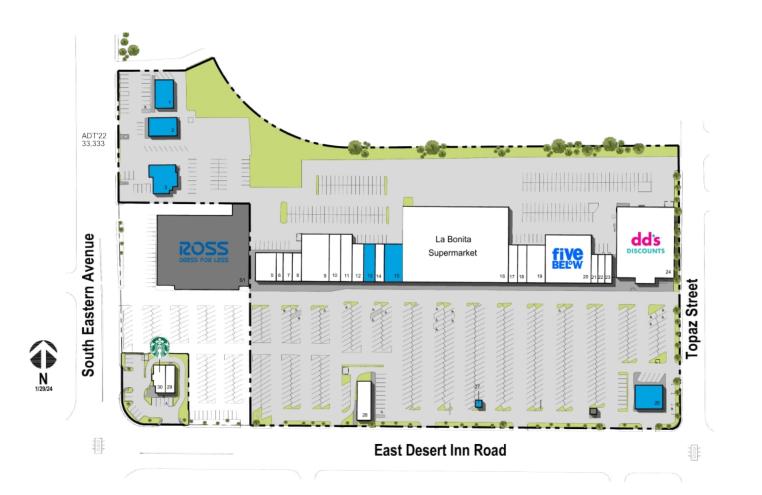

DENSITY AERIAL

Las Vegas, NV

Available Non-Controlled

|    | TENANT                         | SQ FT  |
|----|--------------------------------|--------|
| 1  | Available                      | 2,400  |
| 2  | Available                      | 2,379  |
| 3  | Available                      | 2,975  |
| 5  | Power Martial Arts             | 2,671  |
| 6  | Medical Reducing               | 900    |
| 7  | China A Go Go                  | 1,200  |
| 8  | Smoke Shop                     | 1,200  |
| 9  | Celebrate Dental               | 5,925  |
| 10 | United States Postal Service   | 2,500  |
| 11 | Pena Cervantes Clothing        | 2,500  |
| 12 | La Neveria Ice Cream Shop      | 2,010  |
| 13 | Available                      | 2,010  |
| 14 | Esthetician Salon              | 1,580  |
| 15 | Available                      | 3,200  |
| 16 | La Bonita Supermarket          | 36,800 |
| 17 | Sally Beauty Supply            | 1,600  |
| 18 | Juanita's Beauty Salon []      | 1,600  |
| 19 | EGGScellent Breakfast and []   | 3,200  |
| 20 | Five Below                     | 9,939  |
| 21 | Hope Spa & Nails 2             | 900    |
| 22 | Fast 'N Fresh Cleaners         | 900    |
| 23 | The UPS Store                  | 900    |
| 24 | dd's Discounts                 | 19,350 |
| 25 | Available                      | 3,000  |
| 27 | Available                      | 0      |
| 28 | Frijoles & Fresca's            | 2,477  |
| 29 | X Cell Communications, an auth | 1,240  |
| 30 | Starbucks Coffee Company       | 1,400  |
|    |                                |        |

Disclaimer: This site plan shows the approximate location, square footage, and configuration of the shopping center and adjacent areas, and is only illustrative of the size and relationship of the stores and common areas generally, all of which are subject to change. The showing of any names of tenants, parking spaces, square footage, curb-cuts or traffic controls shall not be deemed to be a representation or warranty that any tenants will be at the shopping center, the square footage is accurate, or that any parking spaces, curb-cuts or traffic controls do or will continue to exist. Moreover, any demographics set forth in this flyer are for illustrative purposed only and shall not be deemed a representation by Landlord or their accuracy. Availability of this property for rent is subject to prior rental or withdrawal of the property from the market at any time without notice.