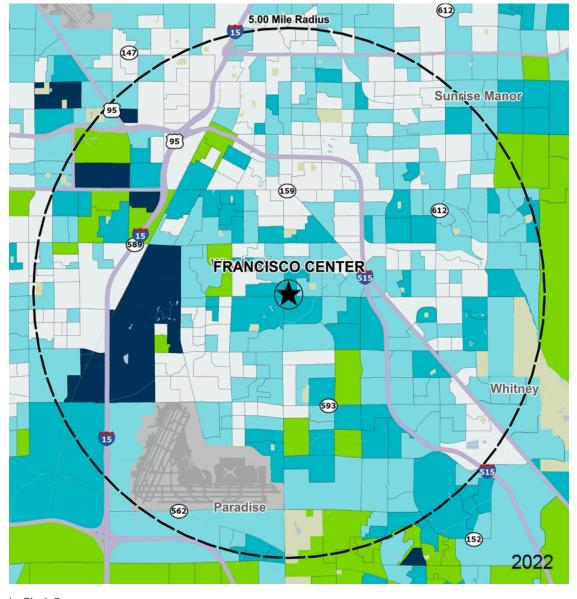

## Demographics

| 2022 ESTIMATES    | 1-MILE   | 3-MILES  | 5-MILES  |
|-------------------|----------|----------|----------|
| Population        | 19,018   | 205,568  | 495,541  |
| Daytime Pop       | 19,039   | 370,531  | 893,137  |
| Households        | 7,278    | 83,156   | 178,544  |
| Average HH Income | \$63,833 | \$58,195 | \$59,868 |
| Median HH Income  | \$48,346 | \$41,081 | \$43,047 |
| Per Capita Income | \$24,492 | \$23,716 | \$21,818 |

## Average Household Income

Popstats, 4Q 2022, Trade Area Systems

\$150K and up \$100K - \$150K \$50K - \$75K \$0K - \$50K

\$75K - \$100K