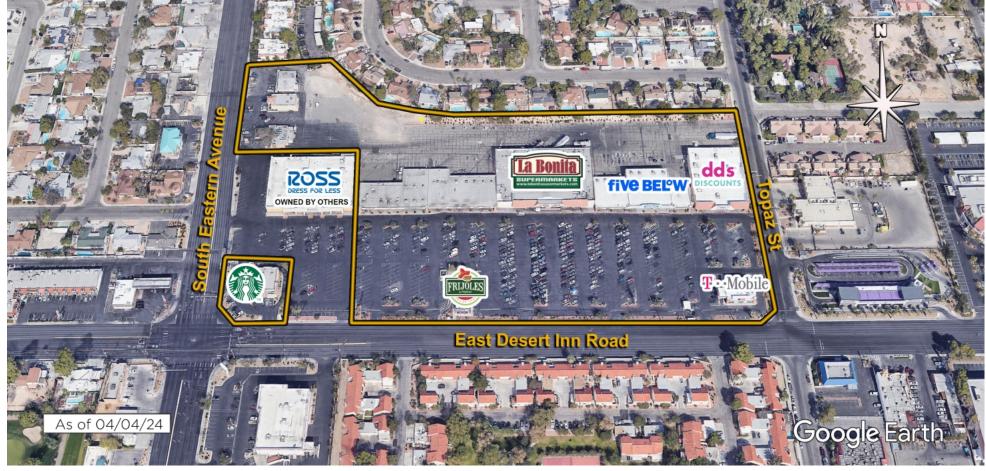

## Francisco Center

Las Vegas, NV Las Vegas-Henderson-Paradise (NV)

Nick Freddo Leasing Representative (303) 529-0641 nfreddo@kimcorealty.com

| GROSS LEASABLE AREA (GLA) | 116,912 SF        |
|---------------------------|-------------------|
| PARKING SPACES            | 882               |
| PARKING RATIO             | 7.54 per 1,000 SF |

## Francisco Center

E Desert Inn Rd. & S EasternAve., Las Vegas, NV

Nick Freddo Leasing Representative (303) 529-0641 nfreddo@kimcorealty.com