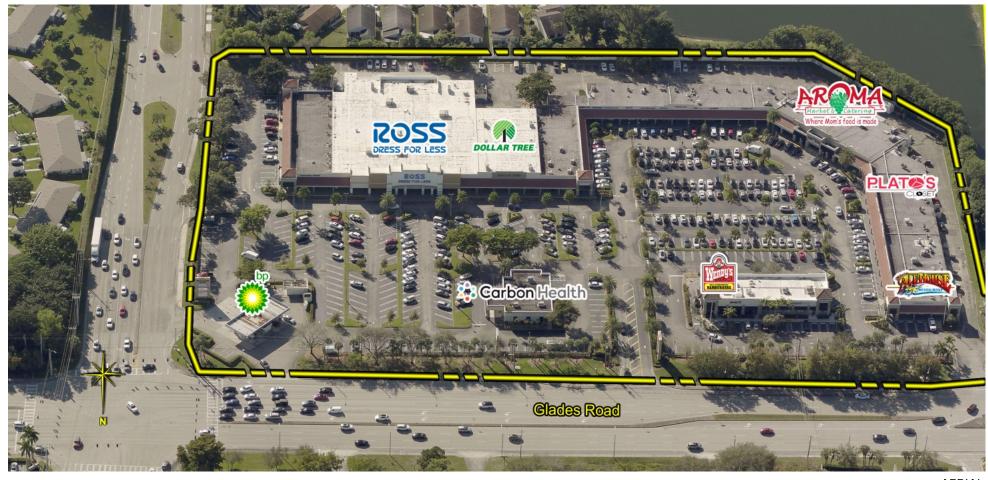

# Boca Lyons Plaza

Boca Raton, FL

Miami-Fort Lauderdale-Pompano Beach (FL)

Edmee Morin
Leasing Representative
(248) 592-6308
emorin@kimcorealty.com

**AERIAL** 

**GROSS LEASABLE AREA (GLA)** 117,597 SF

PARKING SPACES 556