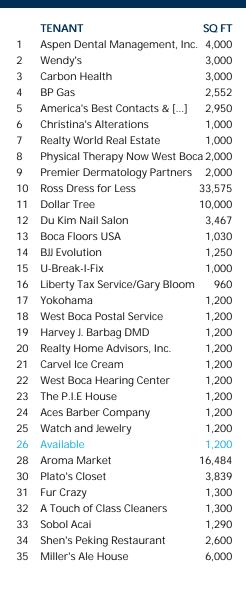

# Boca Lyons Plaza

Boca Raton, FL

Miami-Fort Lauderdale-Pompano Beach (FL)



Edmee Morin
Leasing Representative
(248) 592-6308
emorin@kimcorealty.com









**AERIAL** 



**GROSS LEASABLE AREA (GLA)** 117,597 SF

PARKING SPACES 556





**DENSITY AERIAL** 



### **Boca Lyons Plaza**

Boca Raton, FL

Available Potentially Available





Disclaimer: This site plan shows the approximate location, square footage, and configuration of the shopping center and adjacent areas, and is only illustrative of the size and relationship of the stores and common areas generally, all of which are subject to change. The showing of any names of tenants, parking spaces, square footage, curb-cuts or traffic controls shall not be deemed to be a representation or warranty that any tenants will be at the shopping center, the square footage is accurate, or that any parking spaces, curb-cuts or traffic controls do or will continue to exist. Moreover, any demographics set forth in this flyer are for illustrative purposed only and shall not be deemed a representation by Landlord or their accuracy. Availability of this property for rent is subject