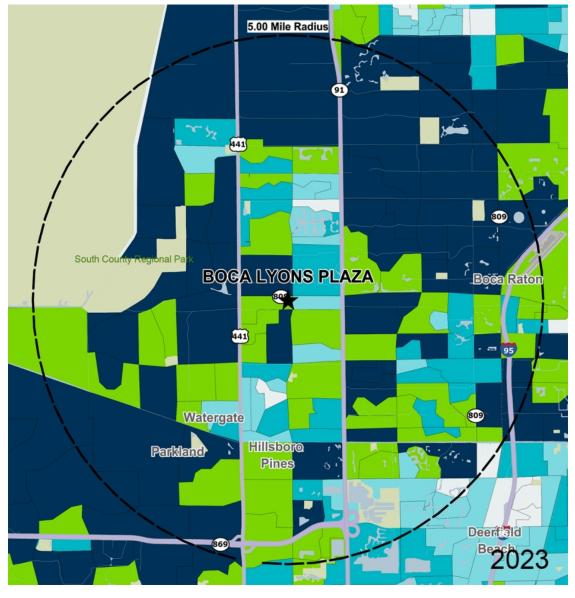

#### Average Household Income

Popstats, 4Q 2023, Trade Area Systems

\$150K and up \$100K - \$150K \$50K - \$75K

\$75K - \$100K

\$0K - \$50K

by Block Group