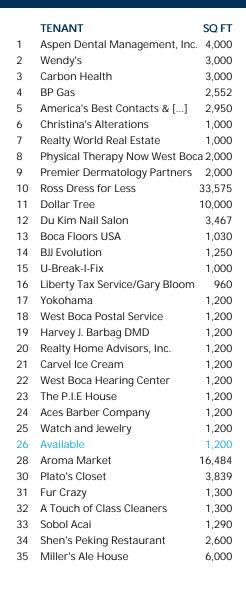

### **Boca Lyons Plaza**

Boca Raton, FL

Available Potentially Available

Disclaimer: This site plan shows the approximate location, square footage, and configuration of the shopping center and adjacent areas, and is only illustrative of the size and relationship of the stores and common areas generally, all of which are subject to change. The showing of any names of tenants, parking spaces, square footage, curb-cuts or traffic controls shall not be deemed to be a representation or warranty that any tenants will be at the shopping center, the square footage is accurate, or that any parking spaces, curb-cuts or traffic controls do or will continue to exist. Moreover, any demographics set forth in this flyer are for illustrative purposed only and shall not be deemed a representation by Landlord or their accuracy. Availability of this property for rent is subject to prior rental or withdrawal of the property from the market at any time without notice.