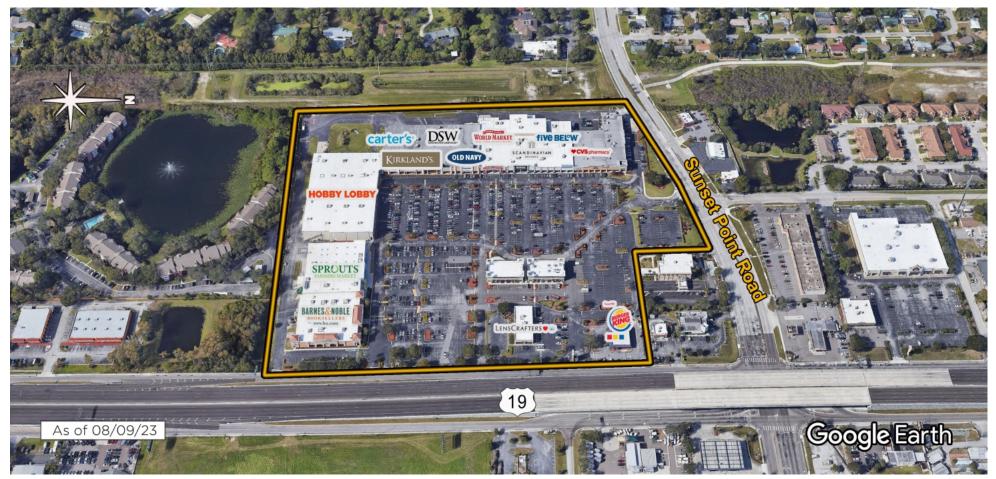

## Sunset Point 19 S.C.

Clearwater, FL Tampa-St. Petersburg-Clearwater (FL)

Spencer Phelps Leasing Representative (407) 302-6518 sphelps@kimcorealty.com

AERIAL

Spencer Phelps Leasing Representative | (407) 302-6518 | sphelps@kimcorealty.com

DENSITY AERIAL

| Non-Controlled                                       |    | TENANT                     | SQ FT     |
|------------------------------------------------------|----|----------------------------|-----------|
|                                                      | 1  | Barnes & Noble             | 27,830    |
|                                                      | 2  | Sprouts                    | 31,998    |
|                                                      | 3  | Hobby Lobby                | 55,000    |
|                                                      | 5  | Idolize                    | 1,098     |
|                                                      | 6  | Keep Me In Stitches        | 1,613     |
|                                                      | 8  | Carter's                   | 5,000     |
|                                                      | 10 | Kirkland's                 | 7,500     |
|                                                      | 11 | DSW Designer Shoe Warehous | se 15,300 |
|                                                      | 12 | Old Navy Clothing Company  | 15,300    |
|                                                      | 13 | World Market               | 18,300    |
|                                                      | 14 | Scandinavian Design        | 33,330    |
| 5 6 8 10 11 12 13 14 15 16 <u>17</u> 18              | 15 | Five Below                 | 8,050     |
|                                                      | 16 | Coast Dental               | 4,500     |
|                                                      | 17 | pOpshelf                   | 10,800    |
|                                                      | 18 | Endless Possibilities      | 4,000     |
|                                                      | 19 | Leased                     | 400       |
|                                                      | 20 | Sunset Sub Shoppe          | 1,000     |
|                                                      | 21 | Great Clips                | 1,000     |
|                                                      | 22 | H&R Block                  | 1,500     |
|                                                      | 23 | Moc Nail Spa               | 2,000     |
|                                                      | 24 | Domino's Pizza             | 1,500     |
|                                                      | 26 | Burger King                | 3,000     |
| Sumset Point Road                                    | 27 | LensCrafters               | 5,800     |
|                                                      | 28 | Teriyaki Madness           | 1,800     |
|                                                      | 29 | Golftec                    | 2,138     |
| BARNES ANDLE AND | 30 | Row House                  | 2,062     |
|                                                      | 31 | Mr. & Mrs. Crab Seafood    | 6,000     |
|                                                      |    |                            |           |
|                                                      |    |                            |           |
|                                                      |    |                            |           |
| U.S. Highway 19                                      |    |                            |           |
| ADT'22 98,333                                        |    |                            |           |
|                                                      |    |                            |           |

Disclaimer: This site plan shows the approximate location, square footage, and configuration of the shopping center and adjacent areas, and is only illustrative of the size and relationship of the stores and common areas generally, all of which are subject to change. The showing of any names of tenants, parking spaces, square footage, curb-cuts or traffic controls shall not be deemed to be a representation or warranty that any tenants will be at the shopping center, the square footage is accurate, or that any parking spaces, curb-cuts or traffic controls do or will continue to exist. Moreover, any demographics set forth in this flyer are for illustrative purposed only and shall not be deemed a representation by Landlord or their accuracy. Availability of this property for rent is subject to prior rental or withdrawal of the property from the market at any time without notice.