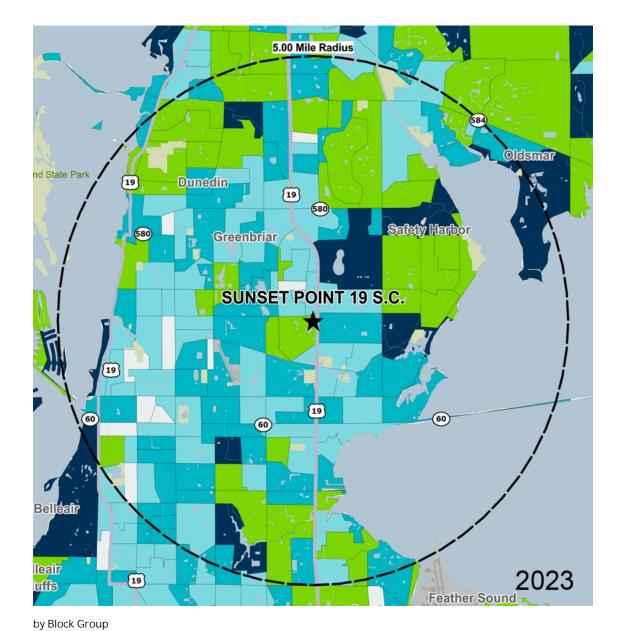

## Demographics

| 2023 ESTIMATES    | 1-MILE   | 3-MILES  | 5-MILES  |
|-------------------|----------|----------|----------|
| Population        | 12,760   | 106,353  | 226,004  |
| Daytime Pop       | 13,777   | 111,005  | 231,514  |
| Households        | 6,479    | 48,730   | 103,098  |
| Average HH Income | \$74,485 | \$87,187 | \$90,128 |
| Median HH Income  | \$52,919 | \$62,039 | \$63,758 |
| Per Capita Income | \$37,945 | \$40,669 | \$41,795 |

\$50K - \$75K

\$0K - \$50K

## Average Household Income

Popstats, 4Q 2023, Trade Area Systems

\$150K and up \$100K - \$150K \$75K - \$100K