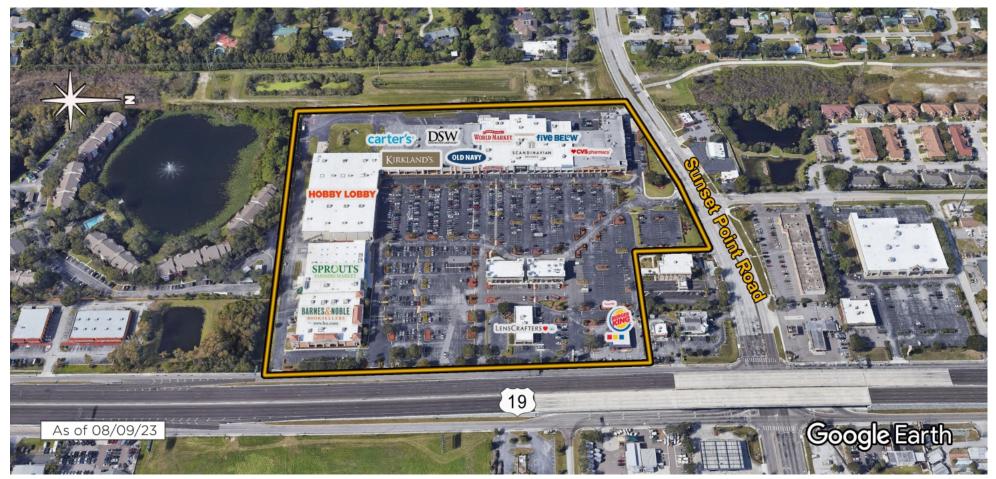

## Sunset Point 19 S.C.

Clearwater, FL Tampa-St. Petersburg-Clearwater (FL)

Spencer Phelps Leasing Representative (407) 302-6518 sphelps@kimcorealty.com

AERIAL

Spencer Phelps Leasing Representative | (407) 302-6518 | sphelps@kimcorealty.com

DENSITY AERIAL

| Non-Controlled                                       |    | TENANT                     | SQ FT     |
|------------------------------------------------------|----|----------------------------|-----------|
|                                                      | 1  | Barnes & Noble             | 27,830    |
|                                                      | 2  | Sprouts                    | 31,998    |
|                                                      | 3  | Hobby Lobby                | 55,000    |
|                                                      | 5  | Idolize                    | 1,098     |
|                                                      | 6  | Keep Me In Stitches        | 1,613     |
|                                                      | 8  | Carter's                   | 5,000     |
|                                                      | 10 | Kirkland's                 | 7,500     |
|                                                      | 11 | DSW Designer Shoe Warehous | se 15,300 |
|                                                      | 12 | Old Navy Clothing Company  | 15,300    |
|                                                      | 13 | World Market               | 18,300    |
|                                                      | 14 | Scandinavian Design        | 33,330    |
| 5 6 8 10 11 12 13 14 15 16 <u>17</u> 18              | 15 | Five Below                 | 8,050     |
|                                                      | 16 | Coast Dental               | 4,500     |
|                                                      | 17 | pOpshelf                   | 10,800    |
|                                                      | 18 | Endless Possibilities      | 4,000     |
|                                                      | 19 | Leased                     | 400       |
|                                                      | 20 | Sunset Sub Shoppe          | 1,000     |
|                                                      | 21 | Great Clips                | 1,000     |
|                                                      | 22 | H&R Block                  | 1,500     |
|                                                      | 23 | Moc Nail Spa               | 2,000     |
|                                                      | 24 | Domino's Pizza             | 1,500     |
|                                                      | 26 | Burger King                | 3,000     |
| Sumset Point Road                                    | 27 | LensCrafters               | 5,800     |
|                                                      | 28 | Teriyaki Madness           | 1,800     |
|                                                      | 29 | Golftec                    | 2,138     |
| BARNES ANDLE AND | 30 | Row House                  | 2,062     |
|                                                      | 31 | Mr. & Mrs. Crab Seafood    | 6,000     |
|                                                      |    |                            |           |
|                                                      |    |                            |           |
|                                                      |    |                            |           |
| U.S. Highway 19                                      |    |                            |           |
| ADT'22 98,333                                        |    |                            |           |
|                                                      |    |                            |           |