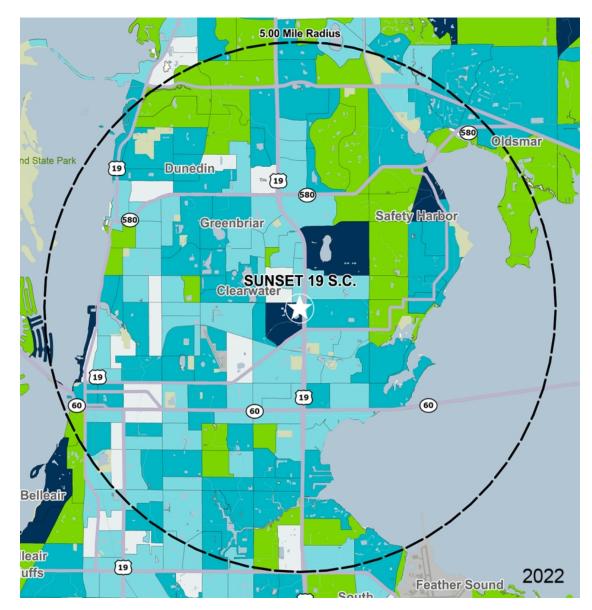

## Average Household Income

Popstats, 4Q 2022, Trade Area Systems

\$150K and up \$0K - \$50K \$100K - \$150K \$75K - \$100K

by Block Group

\$50K - \$75K