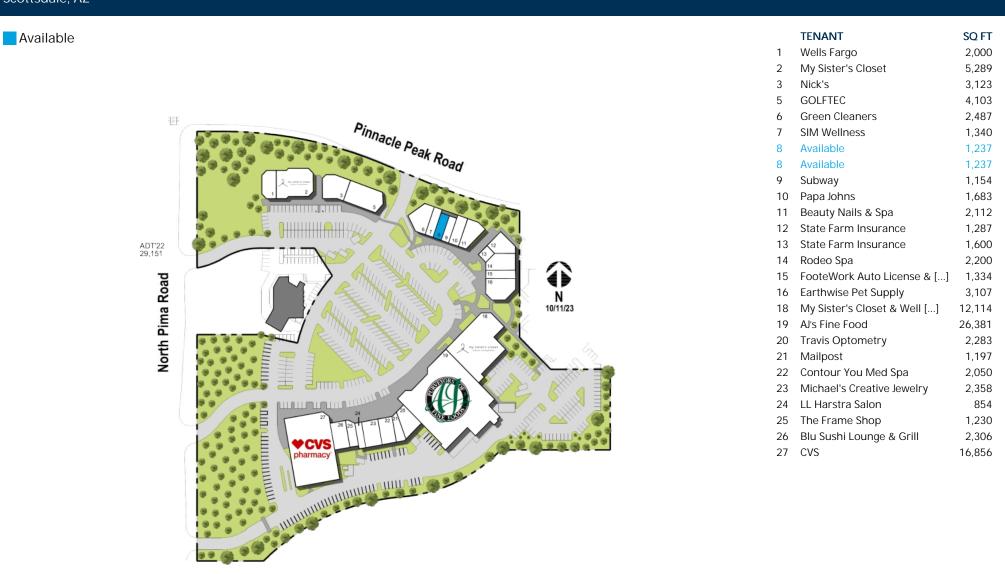

#### Desert Village Scottsdale, AZ

≝ KIMCO

Disclaimer: This site plan shows the approximate location, square footage, and configuration of the shopping center and adjacent areas, and is only illustrative of the size and relationship of the stores and common areas generally, all of which are subject to change. The showing of any names of tenants, parking spaces, square footage, curb-cuts or traffic controls shall not be deemed to be a representation or warranty that any tenants will be at the shopping center, the square footage is accurate, or that any parking spaces, curb-cuts or traffic controls do or will continue to exist. Moreover, any demographics set forth in this flyer are for illustrative purposed only and shall not be deemed a representation by Landlord or their accuracy. Availability of this property for rent is subject to prior rental or withdrawal of the property from the market at any time without notice.