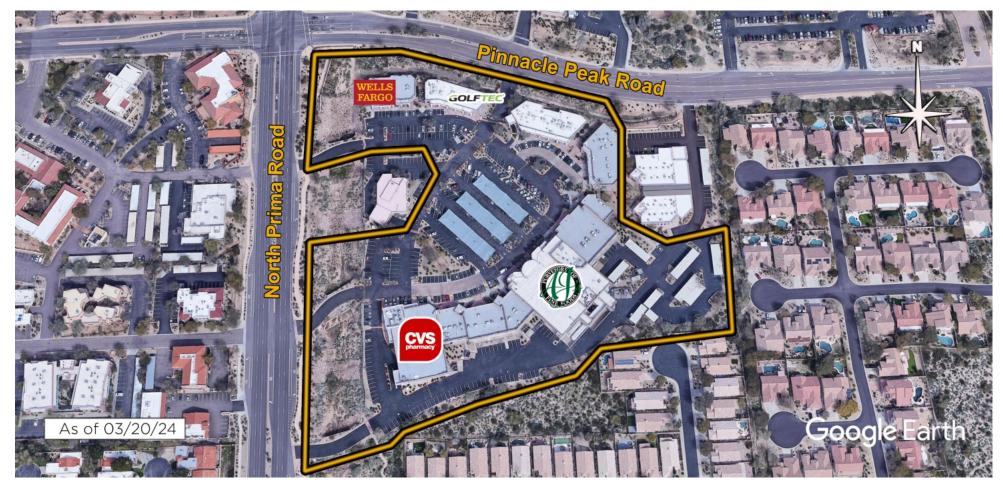

#### Desert Village Scottsdale, AZ

≝ KIMCO

Disclaimer: This site plan shows the approximate location, square footage, and configuration of the shopping center and adjacent areas, and is only illustrative of the size and relationship of the stores and common areas generally, all of which are subject to change. The showing of any names of tenants, parking spaces, square footage, curb-cuts or traffic controls shall not be deemed to be a representation or warranty that any tenants will be at the shopping center, the square footage is accurate, or that any parking spaces, curb-cuts or traffic controls do or will continue to exist. Moreover, any demographics set forth in this flyer are for illustrative purposed only and shall not be deemed a representation by Landlord or their accuracy. Availability of this property for rent is subject to prior rental or withdrawal of the property from the market at any time without notice.