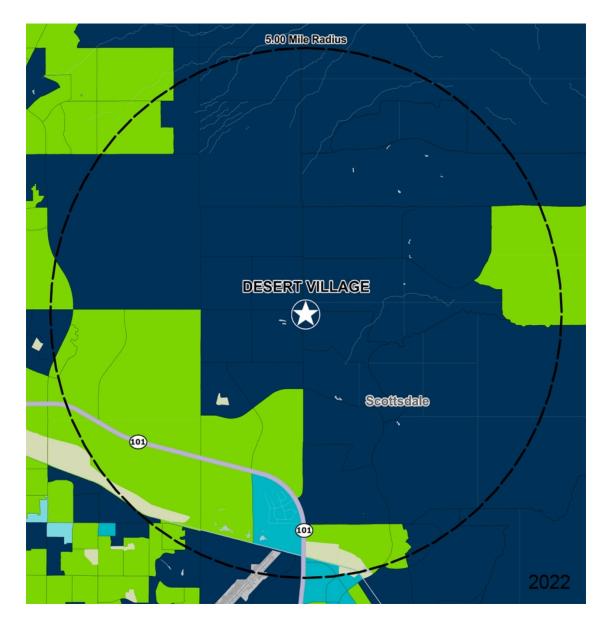

## Demographics

| 2022 ESTIMATES    | 1-MILE    | 3-MILES   | 5-MILES   |
|-------------------|-----------|-----------|-----------|
| Population        | 3,820     | 31,016    | 70,839    |
| Daytime Pop       | 6,108     | 33,791    | 97,560    |
| Households        | 1,603     | 12,787    | 31,801    |
| Average HH Income | \$218,655 | \$197,967 | \$176,364 |
| Median HH Income  | \$151,434 | \$140,619 | \$122,463 |
| Per Capita Income | \$91,826  | \$81,843  | \$79,325  |