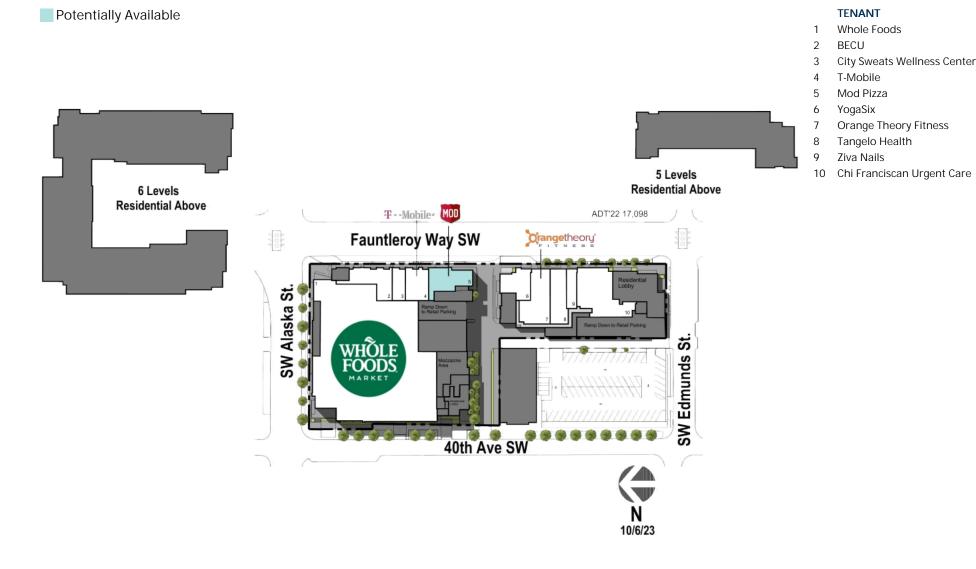

41,000

2,500

1,139

1,960

2,522

2,302

3,905

2,836

1,158

4.341

Leasing Representative | (425) 641-9718 | kburmeister@kimcorealty.com

Kristina Burmeister

Disclaimer: This site plan shows the approximate location, square footage, and configuration of the shopping center and adjacent areas, and is only illustrative of the size and relationship of the stores and common areas generally, all of which are subject to change. The showing of any names of tenants, parking spaces, square footage, curb-cuts or traffic controls shall not be deemed to be a representation or warranty that any tenants will be at the shopping center, the square footage is accurate, or that any parking spaces, curb-cuts or traffic controls do or will continue to exist. Moreover, any demographics set forth in this flyer are for illustrative purposed only and shall not be deemed a representation by Landlord or their accuracy. Availability of this property for rent is subject to prior rental or withdrawal of the property from the market at any time without notice.