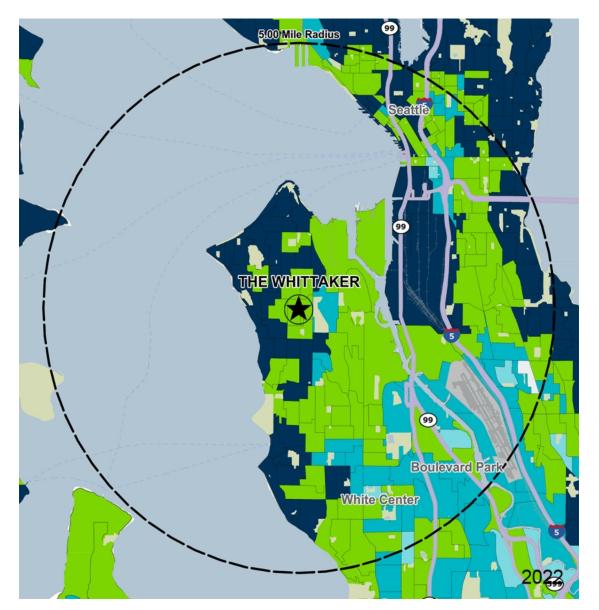

by Block Group

\$50K - \$75K

\$0K - \$50K

## Average Household Income

Popstats, 4Q 2022, Trade Area Systems

\$150K and up \$100K - \$150K \$75K - \$100K