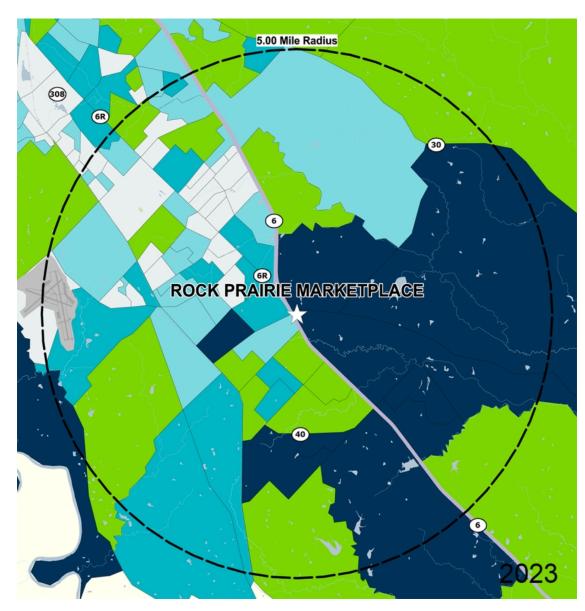

## Demographics

| 2022 ESTIMATES    | 1-MILE   | 3-MILES  | 5-MILES  |
|-------------------|----------|----------|----------|
| Population        | 8,232    | 71,031   | 129,178  |
| Daytime Pop       | 12,198   | 69,399   | 163,722  |
| Households        | 3,112    | 27,783   | 48,394   |
| Average HH Income | \$99,482 | \$84,942 | \$83,855 |
| Median HH Income  | \$65,861 | \$60,228 | \$57,139 |
| Per Capita Income | \$37,621 | \$33,371 | \$31,860 |

\$50K - \$75K

\$0K - \$50K

## Average Household Income

Popstats, 4Q 2022, Trade Area Systems

\$150K and up \$100K - \$150K \$75K - \$100K