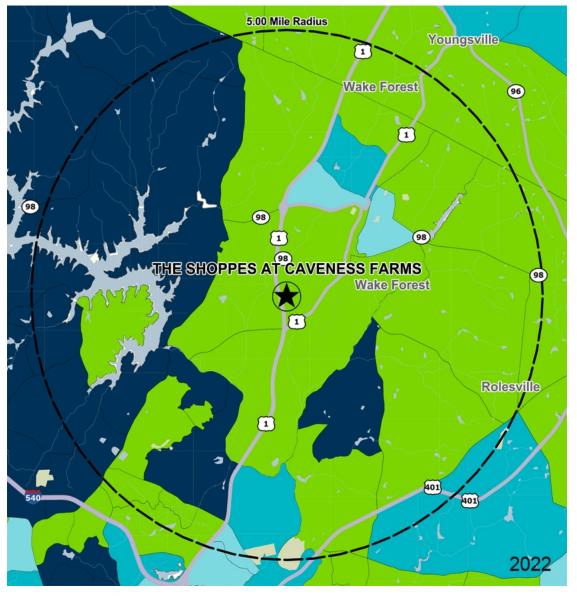

## Demographics

| 2022 ESTIMATES    | 1-MILE    | 3-MILES   | 5-MILES   |
|-------------------|-----------|-----------|-----------|
| Population        | 8,277     | 56,764    | 121,605   |
| Daytime Pop       | 15,651    | 61,580    | 103,815   |
| Households        | 3,049     | 20,499    | 43,492    |
| Average HH Income | \$122,595 | \$126,116 | \$128,181 |
| Median HH Income  | \$101,592 | \$102,354 | \$103,364 |
| Per Capita Income | \$45,191  | \$45,666  | \$45,942  |