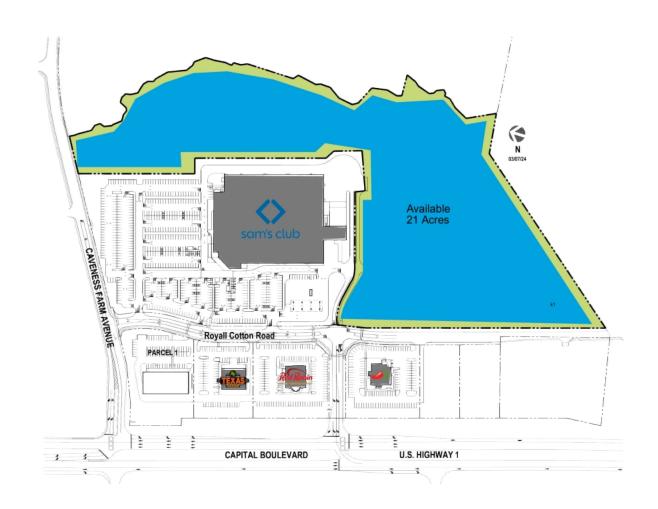

SQ FT

k1 Available

21.00 ac

Disclaimer: This site plan shows the approximate location, square footage, and configuration of the shopping center and adjacent areas, and is only illustrative of the size and relationship of the stores and common areas generally, all of which are subject to change. The showing of any names of tenants, parking spaces, square footage, curb-cuts or traffic controls shall not be deemed to be a representation or warranty that any tenants will be at the shopping center, the square footage is accurate, or that any parking spaces, curb-cuts or traffic controls do or will continue to exist. Moreover, any demographics set forth in this flyer are for illustrative purposed only and shall not be deemed a representation by Landlord or their accuracy. Availability of this property for rent is subject to prior rental or withdrawal of the property from the market at any time without notice.