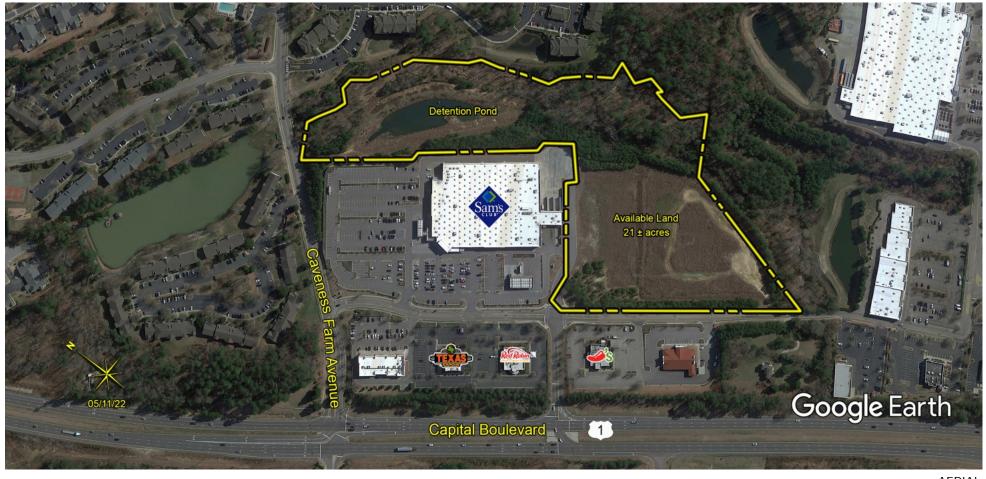

## The Shoppes at Caveness Farms

Wake Forest, NC Raleigh-Cary (NC)

Leasing Representative

AERIAL

**GROSS LEASABLE AREA (GLA)** 

0 SF

Available Non-Controlled

TENANT

SQ FT

k1 Available

21.00 ac

Disclaimer: This site plan shows the approximate location, square footage, and configuration of the shopping center and adjacent areas, and is only illustrative of the size and relationship of the stores and common areas generally, all of which are subject to change. The showing of any names of tenants, parking spaces, square footage, curb-cuts or traffic controls shall not be deemed to be a representation or warranty that any tenants will be at the shopping center, the square footage is accurate, or that any parking spaces, curb-cuts or traffic controls do or will continue to exist. Moreover, any demographics set forth in this flyer are for illustrative purposed only and shall not be deemed a representation by Landlord or their accuracy. Availability of this property for rent is subject to prior rental or withdrawal of the property from the market at any time without notice.