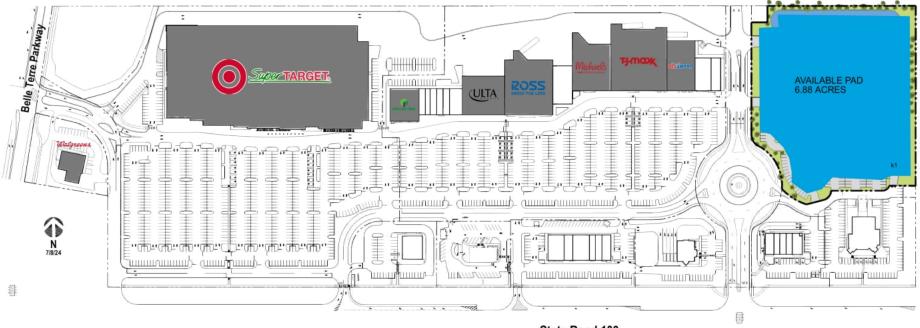

State Road 100

Spencer Phelps Leasing Representative | (407) 302-6518 | sphelps@kimcorealty.com

|    | TENANT    | SQ FT   |
|----|-----------|---------|
| k1 | Available | 6.88 ac |

Disclaimer: This site plan shows the approximate location, square footage, and configuration of the shopping center and adjacent areas, and is only illustrative of the size and relationship of the stores and common areas generally, all of which are subject to change. The showing of any names of tenants, parking spaces, square footage, curb-cuts or traffic controls shall not be deemed to be a representation or warranty that any tenants will be at the shopping center, the square footage is accurate, or that any parking spaces, curb-cuts or traffic controls do or will continue to exist. Moreover, any demographics set forth in this flyer are for illustrative purposed only and shall not be deemed a representation by Landlord or their accuracy. Availability of this property for rent is subject to prior rental or withdrawal of the property from the market at any time without notice.