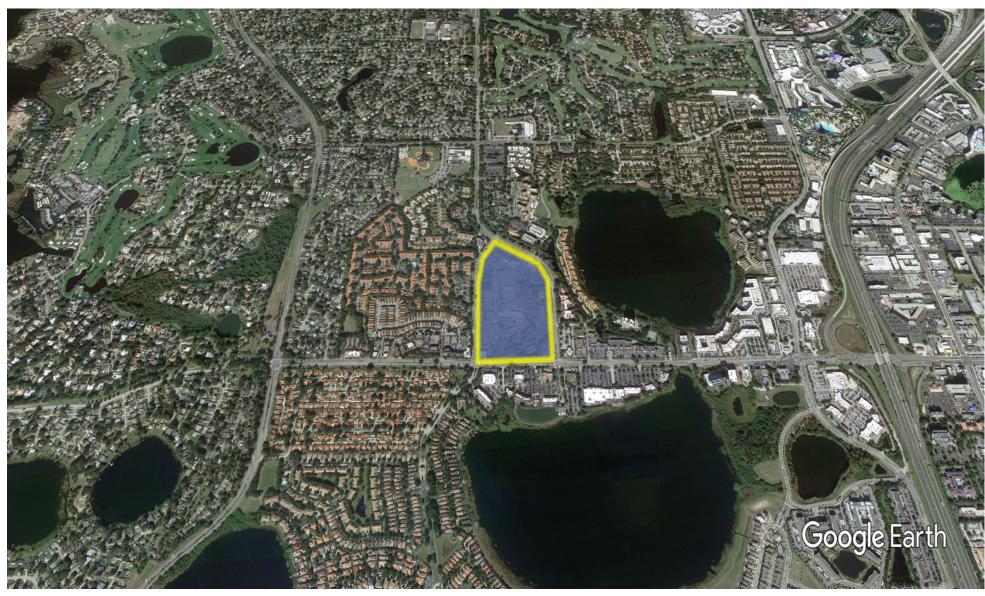

## The Marketplace at Dr Phillips

Orlando, FL
Orlando-Kissimmee-Sanford (FL)



Spencer Phelps
Leasing Representative
(407) 302-6518
sphelps@kimcorealty.com









**AERIAL** 



| GROSS LEASABLE AREA (GLA) | 326,729 SF        |
|---------------------------|-------------------|
| PARKING SPACES            | 1,674             |
| PARKING RATIO             | 5.12 per 1.000 SF |





**DENSITY AERIAL** 





### The Marketplace at Dr Phillips Orlando, FL

|    | TENANT                           | SQ FT  |    | TENANT                          | SQ FT  |    | TENANT                         | SQ FT |    | TENANT                   | SQ FT  |
|----|----------------------------------|--------|----|---------------------------------|--------|----|--------------------------------|-------|----|--------------------------|--------|
| 1  | Pigtails & Crewcuts              | 1,322  | 20 | Theatre South Playhouse         | 2,221  | 40 | Club Pilates                   | 1,936 | 59 | Hand & Stone             | 1,936  |
| 2  | Mathnasium                       | 1,300  | 21 | Aspire Allergy & Sinus          | 1,341  | 41 | Christini's                    | 4,284 | 60 | Great Clips