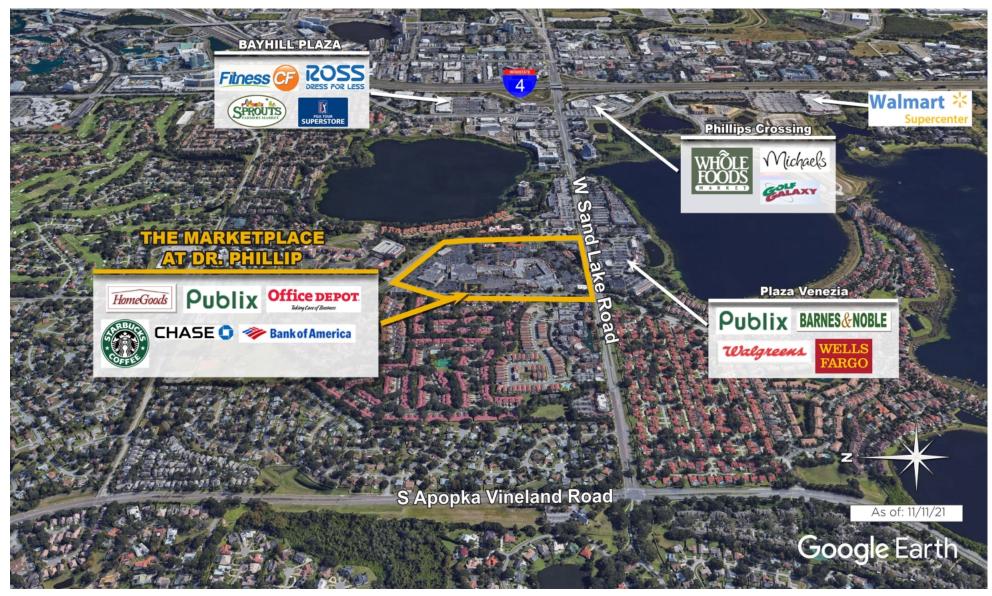

of the shopping center and adjacent areas, and is only illustrative of the size and relationship of the stores and common areas generally, all of which are subject to change. The showing of any names of tenants, parking spaces, square footage, curb-cuts or traffic controls shall not be deemed to be a representation or warranty that any tenants will be at the shopping center, the square footage is accurate, or that any parking spaces, curb-cuts or traffic controls do or will continue to exist. Moreover, any demographics set forth in this flyer are for illustrative purposed only and shall not be deemed a representation by Landlord or their accuracy. Availability of this property for rent is subject to prior rental or withdrawal of the property from the market at any time without notice.





**COMPETITION MAP** 





#### Demographics

| 2022 ESTIMATES    | 1-MILE    | 3-MILES   | 5-MILES   |
|-------------------|-----------|-----------|-----------|
| Population        | 10,717    | 50,020    | 164,433   |
| Daytime Pop       | 20,043    | 103,243   | 249,385   |
| Households        | 4,263     | 18,839    | 63,341    |
| Average HH Income | \$149,335 | \$146,522 | \$112,646 |
| Median HH Income  | \$101,365 | \$92,577  | \$70,030  |
| Per Capita Income | \$59,406  | \$55,299  | \$44,109  |

#### Average Household Income

Popstats, 4Q 2022, Trade Area Systems

\$150K and up \$100K - \$150K \$50K - \$75K \$0K - \$50K

\$75K - \$100K



by Block Group



# The Marketplace at Dr Phillips Dr. Phillips Blvd. & Sand Lake, Orlando, FL











**Spencer Phelps** Leasing Represent