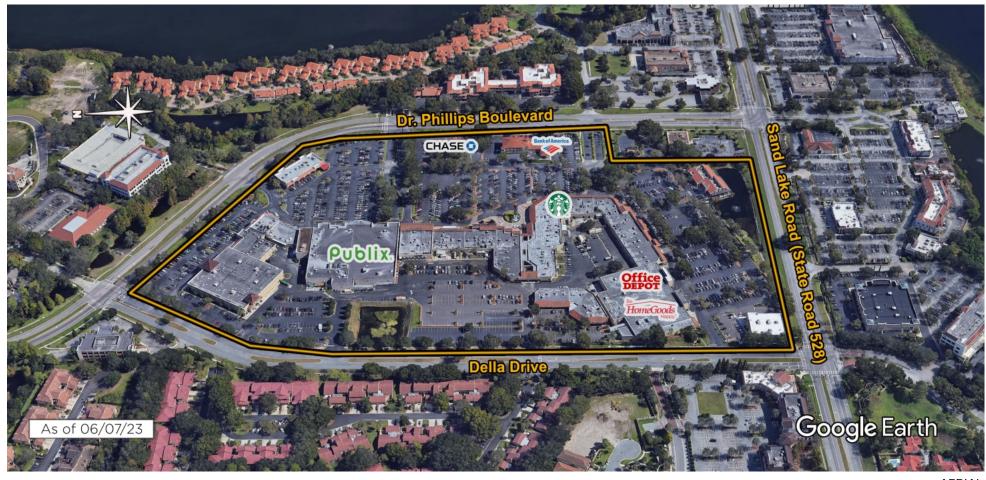

## The Marketplace at Dr Phillips

Orlando, FL
Orlando-Kissimmee-Sanford (FL)

Spencer Phelps
Leasing Representative
(407) 302-6518
sphelps@kimcorealty.com

**AERIAL** 

| GROSS LEASABLE AREA (GLA) | 326,729 SF        |
|---------------------------|-------------------|
| PARKING SPACES            | 1,674             |
| PARKING RATIO             | 5.12 per 1.000 SF |