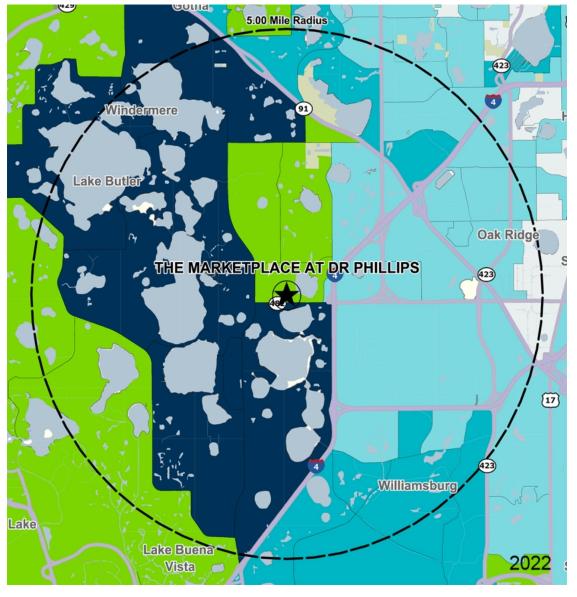

d adjacent areas, and is only illustrative of the size and relationship of the stores and common areas generally, all of which are subject to change. The showing of any names of tenants, parking spaces, square footage, curb-cuts or traffic controls shall not be deemed to be a representation or warranty that any tenants will be at the shopping center, the square footage is accurate, or that any parking spaces, curb-cuts or traffic controls do or will continue to exist. Moreover, any demographics set forth in this flyer are for illustrative purposed only and shall not be deemed a representation by Landlord or their accuracy. Availability of this property for rent is subject to prior rental or withdrawal of the property from the market at any time without notice.





**COMPETITION MAP** 





#### Demographics

| 2022 ESTIMATES    | 1-MILE    | 3-MILES   | 5-MILES   |
|-------------------|-----------|-----------|-----------|
| Population        | 10,717    | 50,020    | 164,433   |
| Daytime Pop       | 20,043    | 103,243   | 249,385   |
| Households        | 4,263     | 18,839    | 63,341    |
| Average HH Income | \$149,335 | \$146,522 | \$112,646 |
| Median HH Income  | \$101,365 | \$92,577  | \$70,030  |
| Per Capita Income | \$59,406  | \$55,299  | \$44,109  |

#### Average Household Income

Popstats, 4Q 2022, Trade Area Systems

\$150K and up \$100K - \$150K \$50K - \$75K \$0K - \$50K

\$75K - \$100K



by Block Group



# The Marketplace at Dr Phillips Dr. Phillips Blvd. & Sand Lake, Orlando, FL











**Spencer Phelps** Leasing Representative (407) 302-6518 sphel