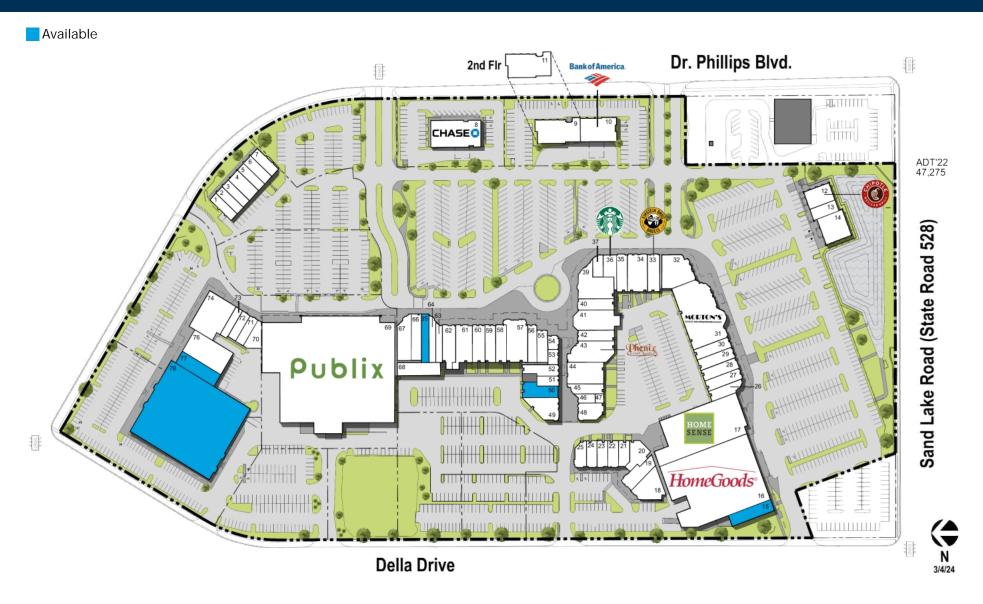

### The Marketplace at Dr Phillips Orlando, FL

|    | TENANT                           | SQ FT  |    | TENANT                          | SQ FT  |    | TENANT                         | SQ FT |    | TENANT                   | SQ FT  |
|----|----------------------------------|--------|----|---------------------------------|--------|----|--------------------------------|-------|----|--------------------------|--------|
| 1  | Pigtails & Crewcuts              | 1,322  | 20 | Theatre South Playhouse         | 2,221  | 40 | Club Pilates                   | 1,936 | 59 | Hand & Stone             | 1,936  |
| 2  | Mathnasium                       | 1,300  | 21 | Aspire Allergy & Sinus          | 1,341  | 41 | Christini's                    | 4,284 | 60 | Great Clips              | 1,936  |
| 3  | State Farm                       | 1,300  | 22 | Pool Pleaser II                 | 1,349  | 42 | Tempo Dance Academy            | 1,875 | 61 | Domu                     | 3,213  |
| 4  | Lotus Garden                     | 1,950  | 23 | Quality Cleaners                | 1,376  | 43 | Phenix Salon Suites            | 4,317 | 62 | Lisbon Restaurant        | 3,013  |
| 5  | Pizza Hut                        | 1,310  | 24 | Theatre South Playhouse         | 1,379  | 44 | Brighter Journeys              | 3,862 | 63 | Freshii                  | 1,066  |
| 6  | Flame Kabob                      | 1,440  | 25 | Vissers Physical Therapy        | 1,340  | 45 | Nagoya Sushi                   | 1,650 | 64 | Woof Gang Bakery         | 1,419  |
| 7  | TAWA                             | 1,440  | 26 | Chocolate Salon                 | 1,640  | 46 | Martin Tailor                  | 801   | 65 | Available                | 1,800  |
| 8  | Chase Bank                       | 6,496  | 27 | IVX Health                      | 1,936  | 47 | Leased                         | 665   | 66 | El Inka Grill Ceviche    | 2,293  |
| 9  | Orlando Eye Associates           | 3,698  | 28 | The Flooring Center             | 1,984  | 48 | Jones Clayton Construction     | 1,158 | 67 | Lavish Nails & Spa       | 2,000  |
| 10 | Bank of America                  | 5,673  | 29 | California Closets              | 1,983  | 49 | Makeover Aesthetics            | 2,837 | 68 | Goodwill Donation Xpress | 3,455  |
| 11 | Main Street Children's Dentistry | 3,585  | 30 | Dr. Phillips Animal Hospital    | 1,891  | 50 | Available                      | 1,897 | 69 | Publix                   | 64,850 |
| 12 | Chipotle Mexican Grill           | 2,400  | 31 | Morton's of Chicago             | 11,718 | 51 | Acqua Day Spa                  | 1,103 | 70 | Polo Dry Cleaners        | 1,600  |
| 13 | Crumbl Cookies                   | 1,500  | 32 | TooJay's                        | 4,541  | 52 | Victory Martial Arts           | 2,000 | 71 | H &R Block               | 1,300  |
| 14 | Korean Gogi Grill                | 3,600  | 33 | Einstein Bros. Bagels           | 2,206  | 53 | Engel & Volkers                | 871   | 72 | UPS Store                | 1,300  |
| 15 | Available                        | 2,542  | 34 | Bosphorous Turkish Cuisine      | 3,634  | 54 | La Carraia Gelateria           | 702   | 73 | Clean Juice Bar          | 1,119  |
| 16 | HomeGoods                        | 25,512 | 35 | BB.Q Chicken                    | 1,892  | 55 | Dr. Phillips Nail Spa          | 1,669 | 74 | The H Orlando            | 5,417  |
| 17 | HomeSense                        | 23,186 | 36 | Starbucks                       | 1,425  | 56 | Premier Sotheby's Internationa | 1,936 | 76 | KeKe's Breakfast Cafe    | 5,500  |
| 18 | Dr. Phillips Law Firm            | 3,968  | 37 | Asurion Tech Repair & Solutions | 1,082  | 57 | Bartaco                        | 4,432 | 77 | Available                | 2,914  |
| 19 | VCA Bay Hill Cat Hospital        | 1,863  | 39 | JCrew                           | 4,564  | 58 | Boca's Grill                   | 1,936 | 78 | Available                | 37,080 |

Disclaimer: This site plan shows the approximate location, square footage, and configuration of the shopping center and adjacent areas, and is only illustrative of the size and relationship of the stores and common areas generally, all of which are subject to change. The showing of any names of tenants, parking spaces, square footage, curb-cuts or traffic controls shall not be deemed to be a representation or warranty that any tenants will be at the shopping center, the square footage is accurate, or that any parking spaces, curb-cuts or traffic controls do or will continue to exist. Moreover, any demographics set forth in this flyer are for illustrative purposed only and shall not be deemed a representation by Landlord or their accuracy. Availability of this property for rent is subject to prior rental or withdrawal of the property from the market at any time without notice.