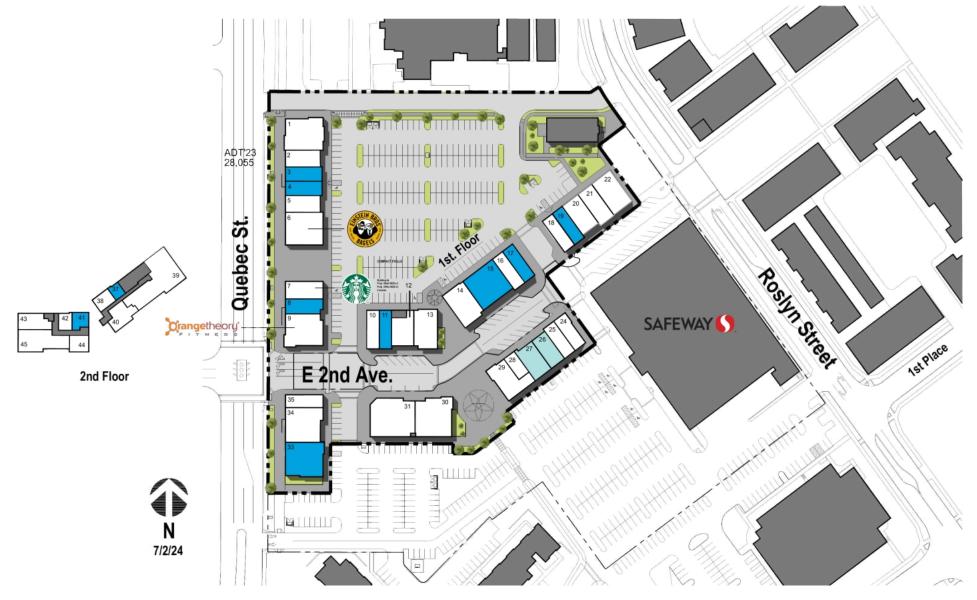

## Lowry Town Center

|    | TENANT                         | SQ FT |    | TENANT                       | SQ FT |    | TENANT                              | SQ FT |
|----|--------------------------------|-------|----|------------------------------|-------|----|-------------------------------------|-------|
| 1  | Delectable Egg                 | 3,000 | 15 | Available                    | 2,750 | 30 | Walter's303 Pizzeria & Publik House | 3,500 |
| 2  | Osteostrong                    | 1,500 | 16 | Frame by Frame               | 1,235 | 31 | Lowry Liquors                       | 4,000 |
| 3  | Available                      | 1,200 | 17 | Available                    | 1,200 | 33 | Available (Former Restaurant)       | 3,150 |
| 4  | Available (Former Restaurant)  | 1,285 | 18 | Kismet Jewelry & Accessories | 1,177 | 34 | Palm Beach Tan                      | 3,092 |
| 5  | VIO Med Spa                    | 1,500 | 19 | Available                    | 1,200 | 35 | Bishops                             | 1,200 |
| 6  | Einstein Bros. Bagels          | 3,000 | 20 | Lowry Main Street Dental     | 1,777 | 37 | Available                           | 445   |
| 7  | Starbucks Coffee               | 1,549 | 21 | Club Pilates                 | 1,525 | 38 | Peak Insurance Group LLC            | 763   |
| 8  | Available                      | 1,345 | 22 | Spavia                       | 2,261 | 39 | CACC Physical Therapy               | 4,821 |
| 9  | Orange Theory Fitness          | 3,000 | 24 | Timbuk Toys, Inc.            | 1,213 | 40 | Clayton and Company, Inc.           | 1,381 |
| 10 | Savory Spice Shop              | 1,200 | 25 | Nails Touch                  | 1,141 | 41 | Available                           | 853   |
| 11 | Available                      | 1,184 | 26 | Lowry Printing               | 1,393 | 42 | TEEG, Inc.                          | 674   |
| 12 | Vision First Eye Care Speciali | 1,681 | 27 | Petite Gateaux               | 1,745 | 43 | Little Bellies                      | 1,527 |
| 13 | Baekga Korean Kitchen          | 2,298 | 28 | Lowry Alterations, LLC       | 866   | 44 | Custom Pin & Design                 | 906   |
| 14 | Chewy's Bonetique              | 2,236 | 29 | Chop Shop                    | 2,200 | 45 | Vida Biomedical                     | 2,752 |

Disclaimer: This site plan shows the approximate location, square footage, and configuration of the shopping center and adjacent areas, and is only illustrative of the size and relationship of the stores and common areas generally, all of which are subject to change. The showing of any names of tenants, parking spaces, square footage, curb-cuts or traffic controls shall not be deemed to be a representation or warranty that any tenants will be at the shopping center, the square footage is accurate, or that any parking spaces, curb-cuts or traffic controls do or will continue to exist. Moreover, any demographics set forth in this flyer are for illustrative purposed only and shall not be deemed a representation by Landlord or their accuracy. Availability of this property for rent is subject to prior rental or withdrawal of the property from the market at any time without notice.