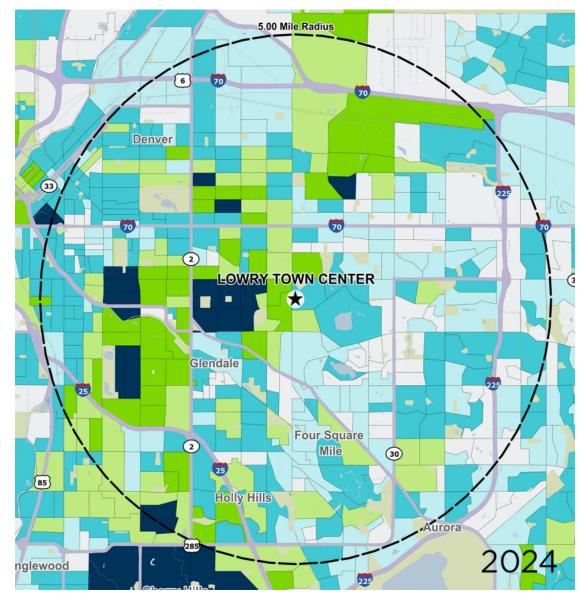

### Demographics

| 2024 ESTIMATES    | 1-MILE    | 3-MILES   | 5-MILES   |  |
|-------------------|-----------|-----------|-----------|--|
| Population        | 17,266    | 210,466   | 530,831   |  |
| Daytime Pop       | 21,709    | 201,911   | 765,968   |  |
| Households        | 7,574     | 93,554    | 241,083   |  |
| Average HH Income | \$181,603 | \$132,142 | \$127,929 |  |
| Median HH Income  | \$113,020 | \$84,746  | \$85,945  |  |
| Per Capita Income | \$79,784  | \$59,083  | \$58,837  |  |

#### Average Household Income

Popstats, 4Q 2024, Trade Area Systems

| \$300K and up   | \$100K - \$150K |
|-----------------|-----------------|
| \$200K - \$300K | \$75K - \$100K  |
| \$150K - \$200K | < \$75K         |

by Block Group