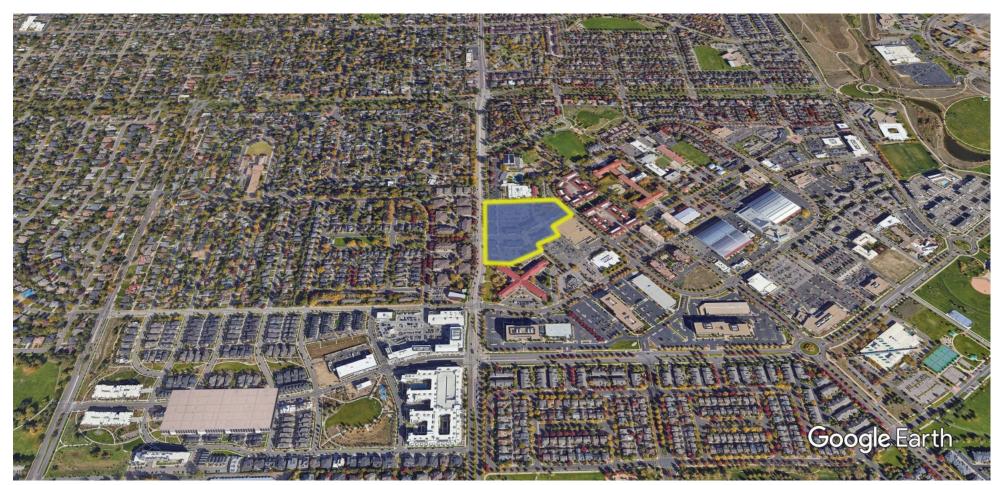

# Lowry Town Center

**Denver, CO** Denver-Aurora-Lakewood (CO)

Nick Freddo Leasing Representative (303) 529-0641 nfreddo@kimcorealty.com

AERIAL

**DENSITY AERIAL** 

#### Property Overview

Lowry Town Center, located just steps from the historic former Air Force Base, is in the heart of this rapidly growing east Denver neighborhood. Conveniently-located between 6th Avenue Parkway and Alameda on Quebec Street, this walkable open-air center provides excellent co-tenancy with a variety of shopping options.