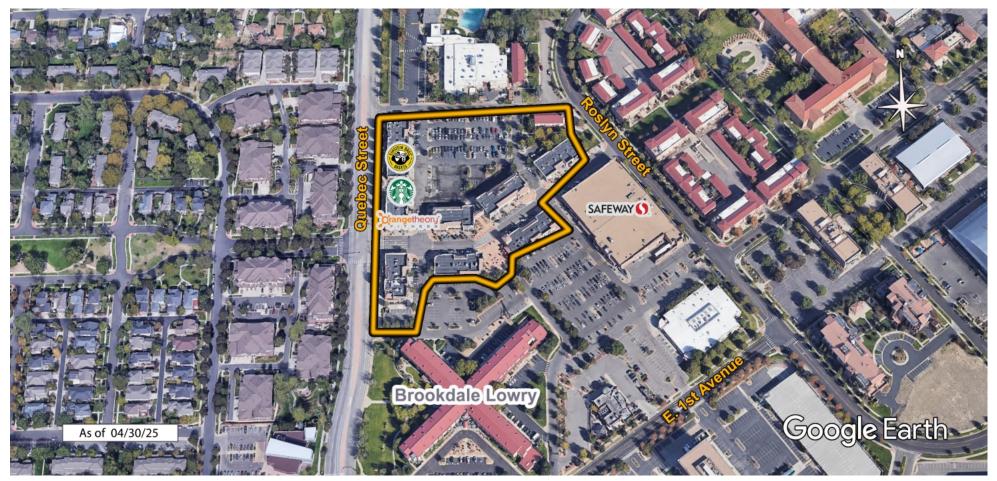

# Lowry Town Center

**Denver, CO** Denver-Aurora-Lakewood (CO)

Nick Freddo Leasing Representative (303) 529-0641 nfreddo@kimcorealty.com

AERIAL

**DENSITY AERIAL** 

#### Property Overview

Lowry Town Center, located just steps from the historic former Air Force Base, is in the heart of this rapidly growing east Denver neighborhood. Conveniently-located between 6th Avenue Parkway and Alameda on Quebec Street, this walkable open-air center provides excellent co-tenancy with a variety of shopping options.