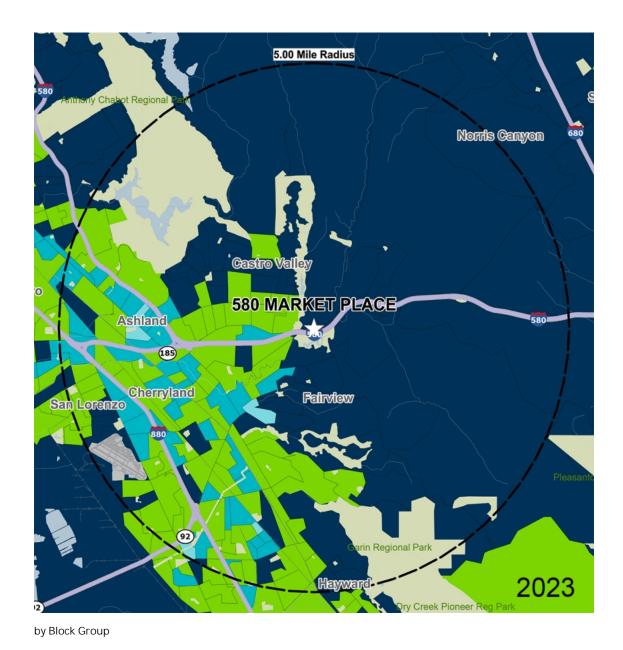

## **Demographics**

| 2023 ESTIMATES    | 1-MILE    | 3-MILES   | 5-MILES   |
|-------------------|-----------|-----------|-----------|
| Population        | 15,494    | 114,950   | 288,532   |
| Daytime Pop       | 10,449    | 103,664   | 246,310   |
| Households        | 5,308     | 39,795    | 93,745    |
| Average HH Income | \$158,986 | \$150,372 | \$134,081 |
| Median HH Income  | \$127,923 | \$119,206 | \$106,930 |
| Per Capita Income | \$54,782  | \$52,698  | \$44,056  |

## Average Household Income

Popstats, 4Q 2023, Trade Area Systems

\$150K and up \$0K - \$50K \$100K - \$150K \$75K - \$100K