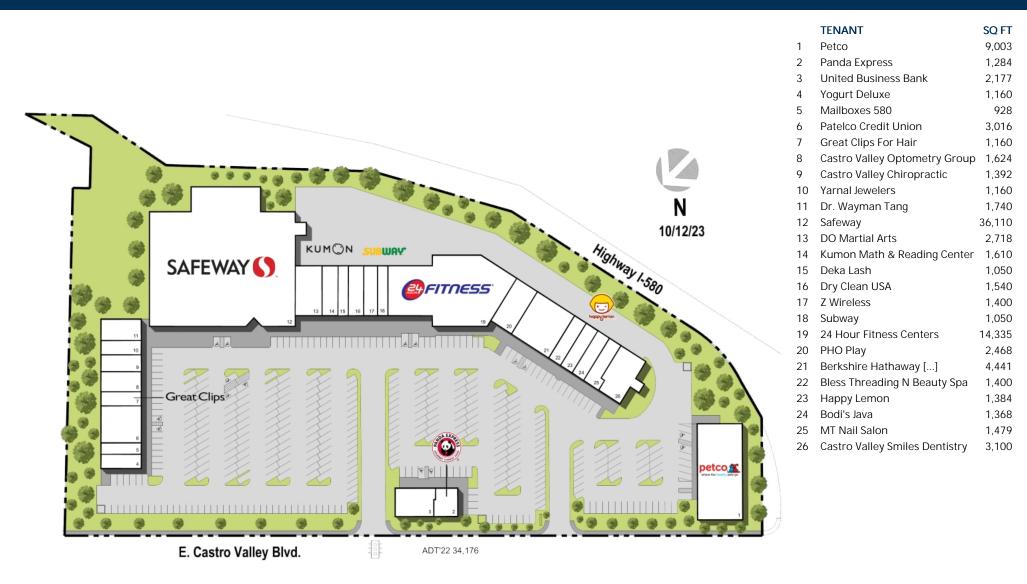

www.kimcorealty.com/118830

AERIAL

Chrystelle Azcona Leasing Representative | (650) 746-7506 | cazcona@kimcorealty.com

DENSITY AERIAL

Disclaimer: This site plan shows the approximate location, square footage, and configuration of the shopping center and adjacent areas, and is only illustrative of the size and relationship of the stores and common areas generally, all of which are subject to change. The showing of any names of tenants, parking spaces, square footage, curb-cuts or traffic controls shall not be deemed to be a representation or warranty that any tenants will be at the shopping center, the square footage is accurate, or that any parking spaces, curb-cuts or traffic controls do or will continue to exist. Moreover, any demographics set forth in this flyer are for illustrative purposed only and shall not be deemed a representation by Landlord or their accuracy. Availability of this property for rent is subject to prior rental or withdrawal of the property from the market at any time without notice.