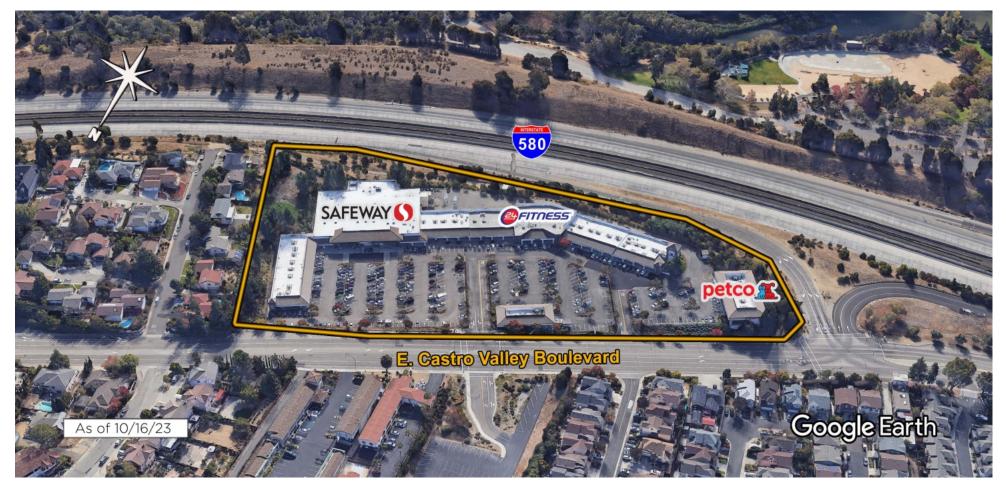

## 580 Market Place

E Castro Vallely Blvd. & Hwy 580, Castro Valley, CA

Chrystelle Azcona

Leasing Representative (650) 746-7506 cazcona@kimcorealty.com

KRC Property Management I, Inc., a Subsidiary of Kimco Realty  $^{\textcircled{B}}$  CA Broker's ID: 01920629 | CA KRC License ID: 01518685