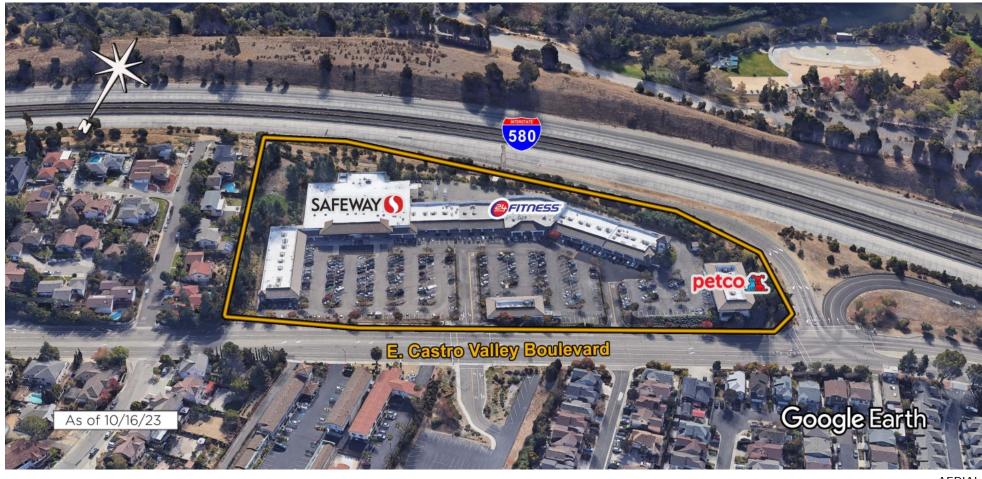

**AERIAL** 

| GROSS LEASABLE AREA (GLA) | 100,122 SF |
|---------------------------|------------|
|                           |            |

PARKING SPACES 416

**DENSITY AERIAL** 

|    | TENANT                         | SQ FT  |
|----|--------------------------------|--------|
| 1  | Petco                          | 9,003  |
| 2  | Panda Express                  | 1,284  |
| 3  | United Business Bank           | 2,177  |
| 4  | Yogurt Deluxe                  | 1,160  |
| 5  | Mailboxes 580                  | 928    |
| 6  | Patelco Credit Union           | 3,016  |
| 7  | Great Clips For Hair           | 1,160  |
| 8  | Castro Valley Optometry Group  | 1,624  |
| 9  | Castro Valley Chiropractic     | 1,392  |
| 10 | Yarnal Jewelers                | 1,160  |
| 11 | Dr. Wayman Tang                | 1,740  |
| 12 | Safeway                        | 36,110 |
| 13 | DO Martial Arts                | 2,718  |
| 14 | Kumon Math & Reading Center    | 1,610  |
| 15 | Deka Lash                      | 1,050  |
| 16 | Dry Clean USA                  | 1,540  |
| 17 | Z Wireless                     | 1,400  |
| 18 | Subway                         | 1,050  |
| 19 | 24 Hour Fitness Centers        | 14,335 |
| 20 | PHO Play                       | 2,468  |
| 21 | Berkshire Hathaway []          | 4,441  |
| 22 | Bless Threading N Beauty Spa   | 1,400  |
| 23 | Happy Lemon                    | 1,384  |
| 24 | Bodi's Java                    | 1,368  |
| 25 | MT Nail Salon                  | 1,479  |
| 26 | Castro Valley Smiles Dentistry | 3,100  |
|    |                                |        |