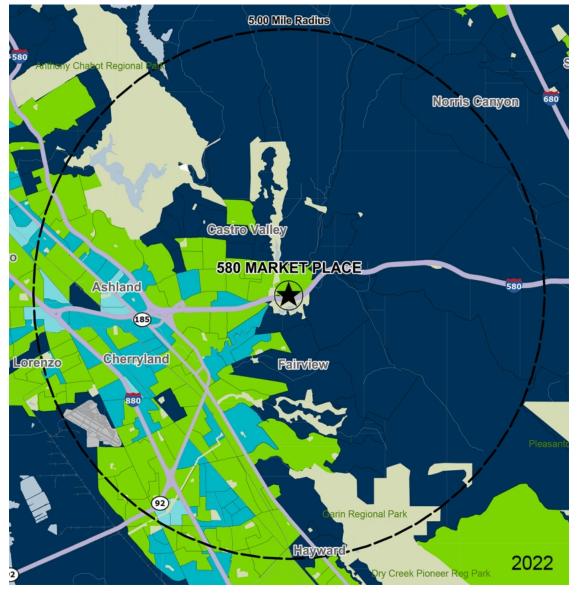

## **Demographics**

| 2022 ESTIMATES    | 1-MILE    | 3-MILES   | 5-MILES   |
|-------------------|-----------|-----------|-----------|
| Population        | 14,818    | 110,003   | 275,810   |
| Daytime Pop       | 10,217    | 96,384    | 236,898   |
| Households        | 5,310     | 40,139    | 92,693    |
| Average HH Income | \$148,261 | \$137,760 | \$122,641 |
| Median HH Income  | \$121,125 | \$111,615 | \$98,758  |
| Per Capita Income | \$53,573  | \$51,015  | \$41,794  |