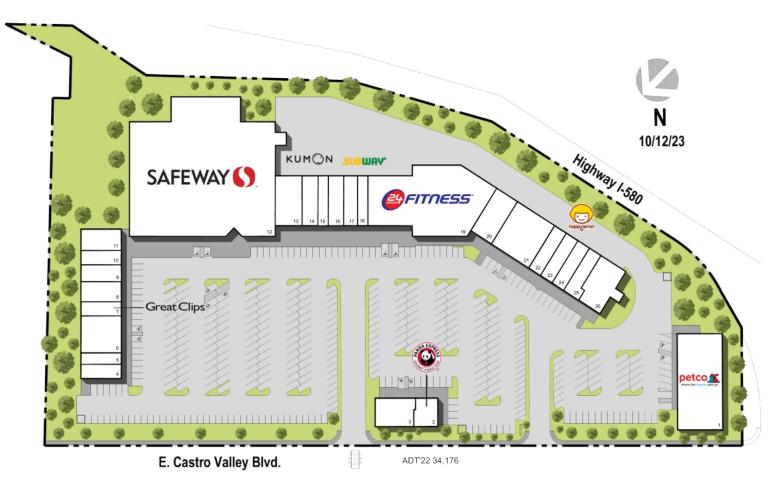

**AERIAL** 

| GROSS LEASABLE AREA (GLA) | 100,122 SF |
|---------------------------|------------|
|                           |            |

PARKING SPACES 416

**DENSITY AERIAL** 

|    | TENANT                         | SQ FT  |
|----|--------------------------------|--------|
| 1  | Petco                          | 9,003  |
| 2  | Panda Express                  | 1,284  |
| 3  | United Business Bank           | 2,177  |
| 4  | Yogurt Deluxe                  | 1,160  |
| 5  | Mailboxes 580                  | 928    |
| 6  | Patelco Credit Union           | 3,016  |
| 7  | Great Clips For Hair           | 1,160  |
| 8  | Castro Valley Optometry Group  | 1,624  |
| 9  | Castro Valley Chiropractic     | 1,392  |
| 10 | Yarnal Jewelers                | 1,160  |
| 11 | Dr. Wayman Tang                | 1,740  |
| 12 | Safeway                        | 36,110 |
| 13 | DO Martial Arts                | 2,718  |
| 14 | Kumon Math & Reading Center    | 1,610  |
| 15 | Deka Lash                      | 1,050  |
| 16 | Dry Clean USA                  | 1,540  |
| 17 | Z Wireless                     | 1,400  |
| 18 | Subway                         | 1,050  |
| 19 | 24 Hour Fitness Centers        | 14,335 |
| 20 | PHO Play                       | 2,468  |
| 21 | Berkshire Hathaway []          | 4,441  |
| 22 | Bless Threading N Beauty Spa   | 1,400  |
| 23 | Happy Lemon                    | 1,384  |
| 24 | Bodi's Java                    | 1,368  |
| 25 | MT Nail Salon                  | 1,479  |
| 26 | Castro Valley Smiles Dentistry | 3,100  |
|    |                                |        |

Disclaimer: This site plan shows the approximate location, square footage, and configuration of the shopping center and adjacent areas, and is only illustrative of the size and relationship of the stores and common areas generally, all of which are subject to change. The showing of any names of tenants, parking spaces, square footage, curb-cuts or traffic controls shall not be deemed to be a representation or warranty that any tenants will be at the shopping center, the square footage is accurate, or that any parking spaces, curb-cuts or traffic controls do or will continue to exist. Moreover, any demographics set forth in this flyer are for illustrative purposed only and shall not be deemed a representation by Landlord or their accuracy. Availability of this property for rent is subject to prior rental or withdrawal of the property from the market at any time without notice.