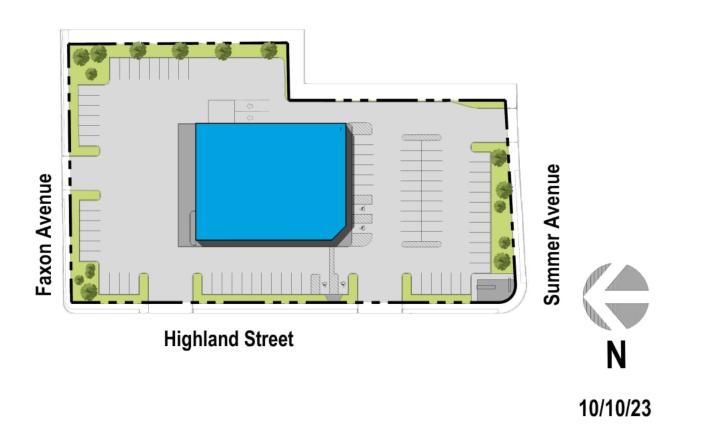

DENSITY AERIAL

Available

|   | TENANT    | SQ FT  |
|---|-----------|--------|
| 1 | Available | 14,490 |

Disclaimer: This site plan shows the approximate location, square footage, and configuration of the shopping center and adjacent areas, and is only illustrative of the size and relationship of the stores and common areas generally, all of which are subject to change. The showing of any names of tenants, parking spaces, square footage, curb-cuts or traffic controls shall not be deemed to be a representation or warranty that any tenants will be at the shopping center, the square footage is accurate, or that any parking spaces, curb-cuts or traffic controls do or will continue to exist. Moreover, any demographics set forth in this flyer are for illustrative purposed only and shall not be deemed a representation by Landlord or their accuracy. Availability of this property for rent is subject to prior rental or withdrawal of the property from the market at any time without notice.