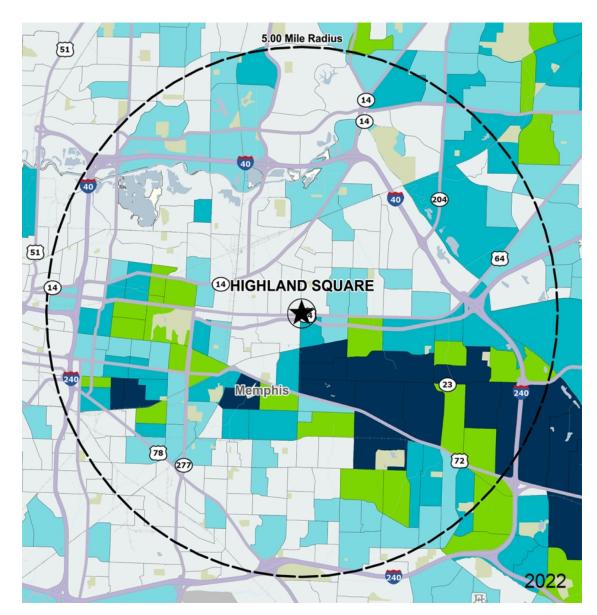

## Demographics

| 2022 ESTIMATES    | 1-MILE   | 3-MILES  | 5-MILES  |
|-------------------|----------|----------|----------|
| Population        | 12,958   | 89,754   | 231,571  |
| Daytime Pop       | 11,729   | 124,398  | 285,105  |
| Households        | 5,263    | 35,896   | 94,352   |
| Average HH Income | \$65,086 | \$76,810 | \$73,214 |
| Median HH Income  | \$42,774 | \$43,734 | \$44,571 |
| Per Capita Income | \$26,441 | \$31,682 | \$30,561 |

\$50K - \$75K

\$0K - \$50K

## Average Household Income

Popstats, 4Q 2022, Trade Area Systems

\$150K and up \$100K - \$150K \$75K - \$100K