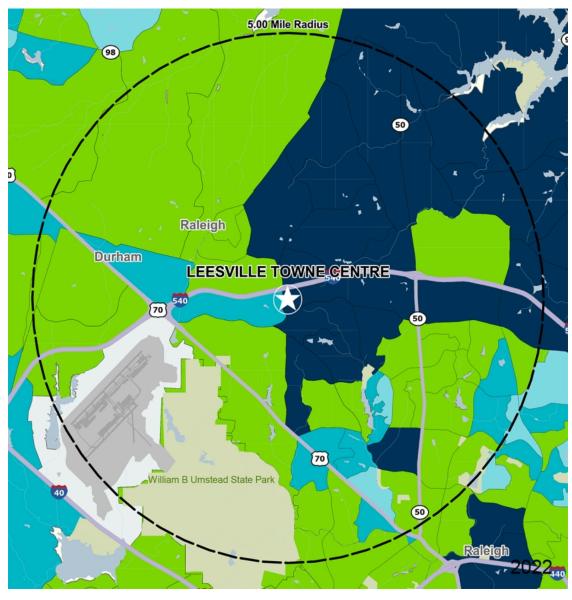

#### by Block Group

| 2022 ESTIMATES    | 1-MILE    | 3-MILES   | 5-MILES   |
|-------------------|-----------|-----------|-----------|
| Population        | 5,848     | 51,928    | 117,939   |
| Daytime Pop       | 6,972     | 49,002    | 115,621   |
| Households        | 2,265     | 21,650    | 52,052    |
| Average HH Income | \$152,725 | \$134,944 | \$128,946 |
| Median HH Income  | \$118,960 | \$111,680 | \$101,197 |
| Per Capita Income | \$59,172  | \$56,324  | \$57,031  |

## Average Household Income

Popstats, 4Q 2022, Trade Area Systems

\$150K and up \$100K - \$150K \$75K - \$100K