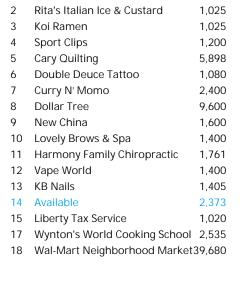

**DENSITY AERIAL** 

**TENANT** 

Truist

SQ FT

2.400

Available

Disclaimer: This site plan shows the approximate location, square footage, and configuration of the shopping center and adjacent areas, and is only illustrative of the size and relationship of the stores and common areas generally, all of which are subject to change. The showing of any names of tenants, parking spaces, square footage, curb-cuts or traffic controls shall not be deemed to be a representation or warranty that any tenants will be at the shopping center, the square footage is accurate, or that any parking spaces, curb-cuts or traffic controls do or will continue to exist. Moreover, any demographics set forth in this flyer are for illustrative purposed only and shall not be deemed a representation by Landlord or their accuracy. Availability of this property for rent is subject to prior rental or withdrawal of the property from the market at any time without notice.