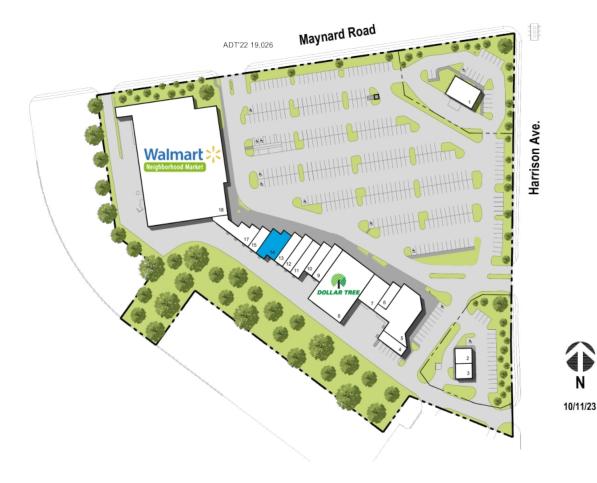

**DENSITY AERIAL** 

**TENANT** 

Truist

SQ FT

2.400

Available

Disclaimer: This site plan shows the approximate location, square footage, and configuration of the shopping center and adjacent areas, and is only illustrative of the size and relationship of the stores and common areas generally, all of which are subject to change. The showing of any names of tenants, parking spaces, square footage, curb-cuts or traffic controls shall not be deemed to be a representation or warranty that any tenants will be at the shopping center, the square footage is accurate, or that any parking spaces, curb-cuts or traffic controls do or will continue to exist. Moreover, any demographics set forth in this flyer are for illustrative purposed only and shall not be deemed a representation by Landlord or their accuracy. Availability of this property for rent is subject to prior rental or withdrawal of the property from the market at any time without notice.