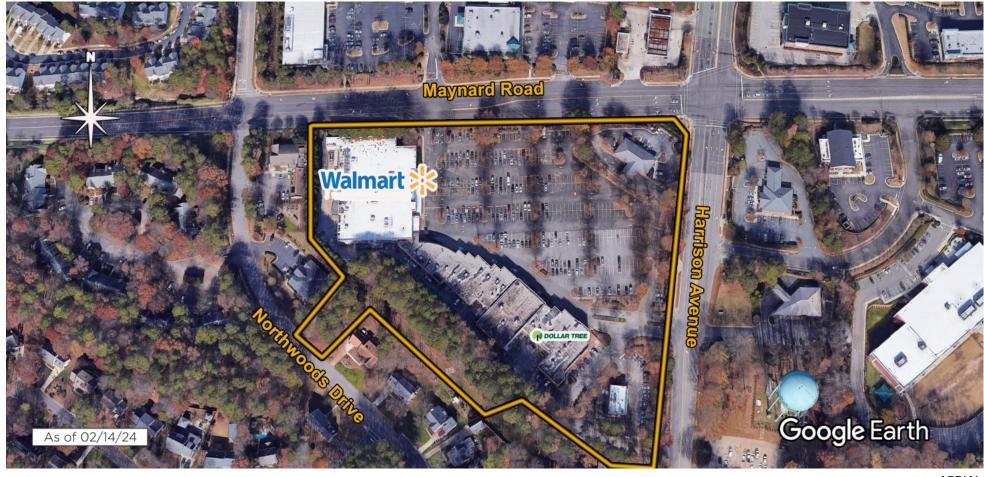

## Northwoods S.C.

Cary, NC Raleigh-Cary (NC)

Tracy Zart
Leasing Representative
(704) 362-5234
tzart@kimcorealty.com

**AERIAL** 

| GROSS LEASABLE AREA (GLA) | 77,803 SF         |
|---------------------------|-------------------|
| PARKING SPACES            | 412               |
| PARKING RATIO             | 5.30 per 1,000 SF |