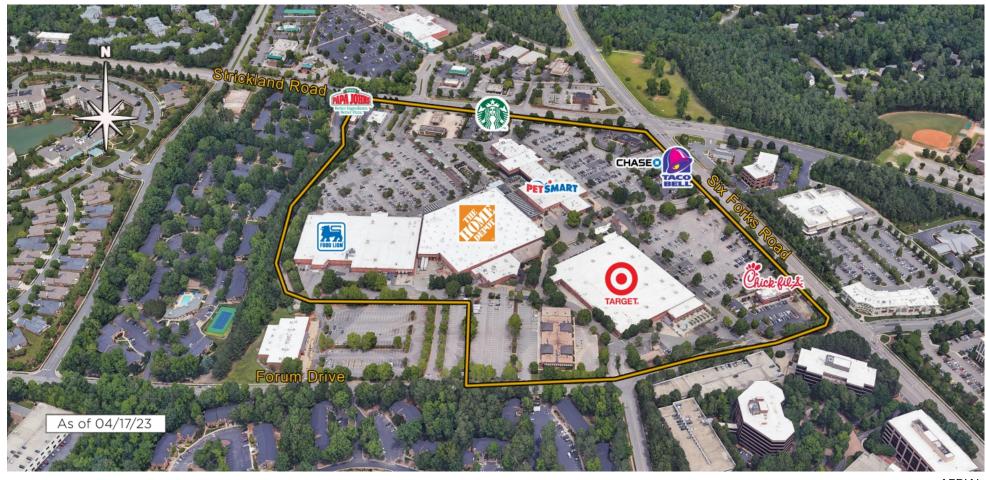

## Six Forks Station S.C.

Raleigh, NC Raleigh-Cary (NC)

Tracy Zart
Leasing Representative
(704) 362-5234
tzart@kimcorealty.com

AERIAL

| GROSS LEASABLE AREA (GLA) | 468,402 SF |
|---------------------------|------------|
|                           |            |

PARKING SPACES 1,928

**DENSITY AERIAL** 

Available

|    | TENANT                        | SQ FT   |
|----|-------------------------------|---------|
| 1  | Papa Johns                    | 1,500   |
| 2  | Char-Grill                    | 2,400   |
| 3  | Exxon                         | 5,000   |
| 4  | Starbucks                     | 2,715   |
| 5  | Centura Bank                  | 2,600   |
| 6  | Chase Bank                    | 3,400   |
| 7  | Taco Bell                     | 2,600   |
| 8  | Chick-fil-A                   | 4,764   |
| 9  | Milton's Pizza                | 7,052   |
| 10 | Lloyd & Lady Boutiques        | 2,929   |
| 11 | Bellagio Nail Spa             | 2,000   |
| 12 | PM Pediatrics                 | 4,800   |
| 13 | Oak and Iron Fitness          | 3,840   |
| 14 | Adapt Chiropractic            | 1,428   |
| 15 | Sharkey's Kids Cuts           | 1,500   |
| 16 | Zest Café & Home Art          | 4,500   |
| 17 | PetSmart                      | 14,421  |
| 18 | Aqua Tots Swim School         | 7,100   |
| 19 | Oak City Vision Center        | 1,500   |
| 20 | Audibel Hearing Aid Centers   | 762     |
| 21 | Ni Asian Kitchen              | 1,875   |
| 22 | Crumbl Cookies                | 1,875   |
| 23 | School of Dance Instruction   | 4,574   |
| 24 | School of Dance Instruction   | 7,300   |
| 25 | Happy + Hale                  | 1,902   |
| 27 | Ton Ramen                     | 1,780   |
| 29 | Target                        | 113,849 |
| 30 | Meineke                       | 2,816   |
| 31 | Available                     | 18,870  |
| 33 | The Musicians Learning Center | 6,536   |
| 34 | Kaplan Catering Group         | 12,889  |
| 35 | Home Depot                    | 117,424 |
| 36 | Hobby Lobby                   | 55,688  |
| 37 | Food Lion                     | 44,213  |
| k1 | Available                     | 0.40 ac |
|    |                               |         |
|    |                               |         |