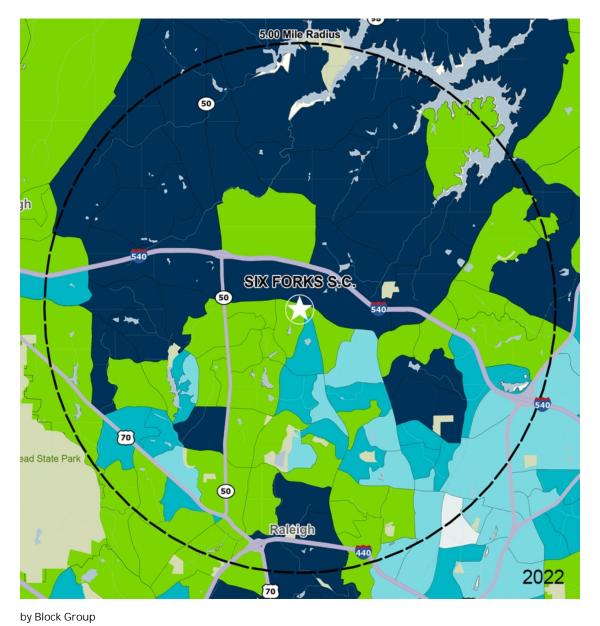

## Demographics

| 2022 ESTIMATES    | 1-MILE    | 3-MILES   | 5-MILES   |
|-------------------|-----------|-----------|-----------|
| Population        | 8,273     | 61,365    | 169,242   |
| Daytime Pop       | 13,501    | 57,247    | 182,868   |
| Households        | 3,726     | 26,827    | 73,490    |
| Average HH Income | \$130,965 | \$123,363 | \$126,722 |
| Median HH Income  | \$92,229  | \$89,692  | \$93,665  |
| Per Capita Income | \$59,166  | \$54,150  | \$55,197  |

## Average Household Income

Popstats, 4Q 2022, Trade Area Systems

\$150K and up \$100K - \$150K \$50K - \$75K \$0K - \$50K

\$75K - \$100K