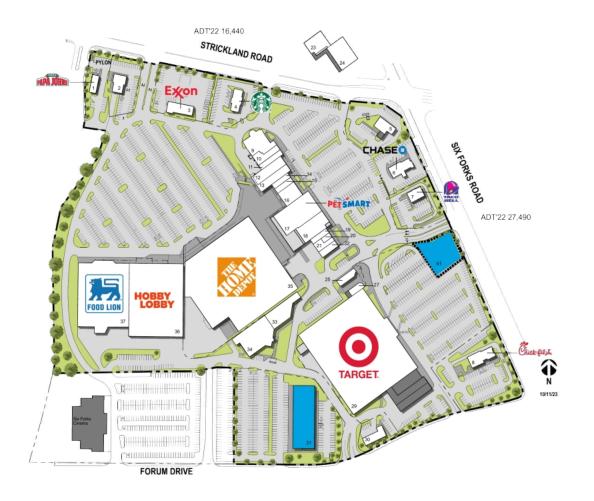

PARKING SPACES 1,928

**DENSITY AERIAL** 

Available

|    | TENANT                        | SQ FT   |
|----|-------------------------------|---------|
| 1  | Papa Johns                    | 1,500   |
| 2  | Char-Grill                    | 2,400   |
| 3  | Exxon                         | 5,000   |
| 4  | Starbucks                     | 2,715   |
| 5  | Centura Bank                  | 2,600   |
| 6  | Chase Bank                    | 3,400   |
| 7  | Taco Bell                     | 2,600   |
| 8  | Chick-fil-A                   | 4,764   |
| 9  | Milton's Pizza                | 7,052   |
| 10 | Lloyd & Lady Boutiques        | 2,929   |
| 11 | Bellagio Nail Spa             | 2,000   |
| 12 | PM Pediatrics                 | 4,800   |
| 13 | Oak and Iron Fitness          | 3,840   |
| 14 | Adapt Chiropractic            | 1,428   |
| 15 | Sharkey's Kids Cuts           | 1,500   |
| 16 | Zest Café & Home Art          | 4,500   |
| 17 | PetSmart                      | 14,421  |
| 18 | Aqua Tots Swim School         | 7,100   |
| 19 | Oak City Vision Center        | 1,500   |
| 20 | Audibel Hearing Aid Centers   | 762     |
| 21 | Ni Asian Kitchen              | 1,875   |
| 22 | Crumbl Cookies                | 1,875   |
| 23 | School of Dance Instruction   | 4,574   |
| 24 | School of Dance Instruction   | 7,300   |
| 25 | Happy + Hale                  | 1,902   |
| 27 | Ton Ramen                     | 1,780   |
| 29 | Target                        | 113,849 |
| 30 | Meineke                       | 2,816   |
| 31 | Available                     | 18,870  |
| 33 | The Musicians Learning Center | 6,536   |
| 34 | Kaplan Catering Group         | 12,889  |
| 35 | Home Depot                    | 117,424 |
| 36 | Hobby Lobby                   | 55,688  |
| 37 | Food Lion                     | 44,213  |
| k1 | Available                     | 0.40 ac |
|    |                               |         |
|    |                               |         |

Disclaimer: This site plan shows the approximate location, square footage, and configuration of the shopping center and adjacent areas, and is only illustrative of the size and relationship of the stores and common areas generally, all of which are subject to change. The showing of any names of tenants, parking spaces, square footage, curb-cuts or traffic controls shall not be deemed to be a representation or warranty that any tenants will be at the shopping center, the square footage is accurate, or that any parking spaces, curb-cuts or traffic controls do or will continue to exist. Moreover, any demographics set forth in this flyer are for illustrative purposed only and shall not be deemed a representation by Landlord or their accuracy. Availability of this property for rent is subject to prior rental or withdrawal of the property from the market at any time without notice.